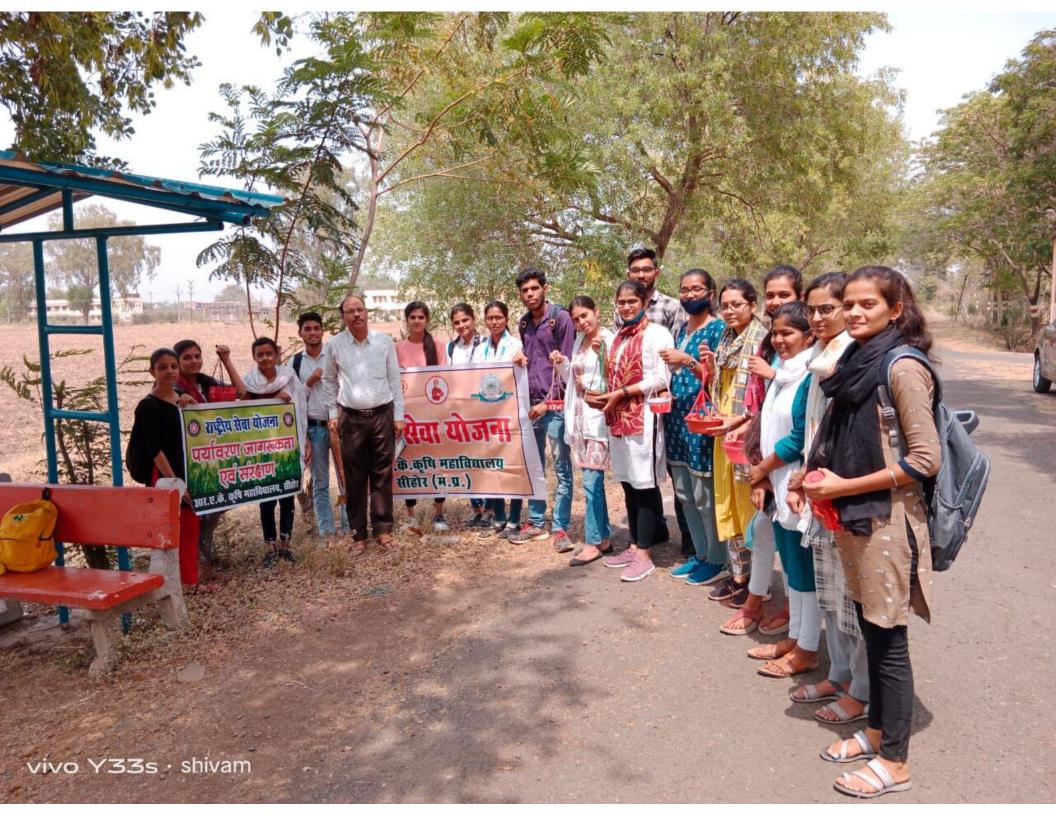

#### World Environment Day

### Lecture on Organic farming and soil pollution delivered for cadets

Agriculture Education day

Workshop on Child Right by UNICEF

**RRC Sensitization Workshop** 

Campaign of Nutri-Garden and Tree Plantation on 17.09.2021