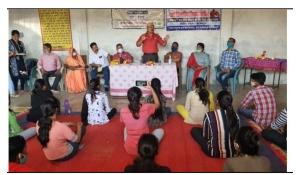

Gender Equity Programme 22 Oct. 2021

Street play (Nukkad natak) by Students

Road Safety Awareness Rally

Expert lecture by Dr. Ravi Kant Adalatwale on Girl Child Education

ShivanPathak participated in NSS State level Leadership Training Camp at Narsinghpur (M.P.) and was awarded "Youth Age Champion For Child Protection"Gold Medal by UNICEF