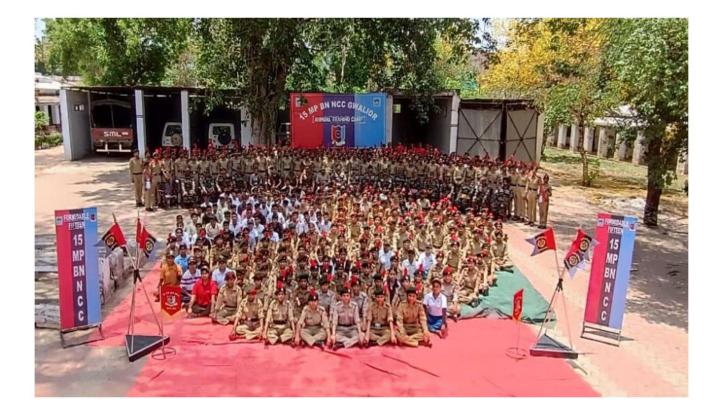

ia Old C.O Road, Lalaram Nagar, PV6R+5C2, near St. Paul School, Lalaram Nagar, Indore, Madhya Pradesh 452001, India Lat 22.71034° Long 75.89111° 30/05/23 06:26 PM GMT +05:30

## Indore, Madhya Pradesh, India Old C.O Road, Lalaram Nagar, PV6R+5C2, near St. Paul School, Lalaram Nagar, Indore, Madhya Pradesh 452001, India Lat 22.710628° Long 75.891448° 30/05/23 05:43 PM GMT +05:30

300gle

# **GPS Map Camera**

#### Group Commander NCC Group Visit











#### Independence Day Celebration





#### **ANO** Participation





#### 26 cadets attended Annual Training Camp organized by 15 MP NCC BN

#### GPS Map Camera

Gwalior, Madhya Pradesh, India 55Q3+4JX, Kampoo Rd, Jawahar Colony, Lashkar, Gwalior, Madhya Pradesh 474001, India Lat 26.187723° Long 78.153685° 16/05/23 08:39 AM GMT +05:30



Google

#### **Students NCC Admitted**



 Construction
 Construction

 Construction
 Construction

#### Swakshta abhiyan celebration



#### International Yog Day celebration



#### Tiranga yatra on Independence day



#### Swakshta abhiyan celebration



#### Webinar on National Education Policy



#### World Environment Day



### Lecture on Organic farming and soil pollution delivered for cadets



















Agriculture Education day





Workshop on Child Right by UNICEF







**RRC Sensitization Workshop** 







Campaign of Nutri-Garden and Tree Plantation on 17.09.2021



Gender Equity Programme 22 Oct. 2021



Street play (Nukkad natak) by Students







Road Safety Awareness Rally



Expert lecture by Dr. Ravi Kant Adalatwale on Girl Child Education





ShivanPathak