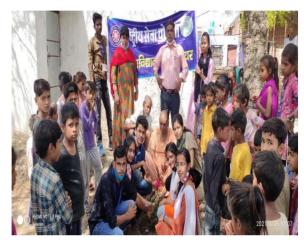

### Lecture on Organic farming and soil pollution delivered for cadets

Agriculture Education day

Workshop on Child Right by UNICEF

**RRC Sensitization Workshop** 

Campaign of Nutri-Garden and Tree Plantation on 17.09.2021

Gender Equity Programme 22 Oct. 2021

Street play (Nukkad natak) by Students

Road Safety Awareness Rally

Expert lecture by Dr. Ravi Kant Adalatwale on Girl Child Education

ShivanPathak participated in NSS State level Leadership Training Camp at Narsinghpur (M.P.) and was awarded "Youth Age Champion For Child Protection"Gold Medal by UNICEF