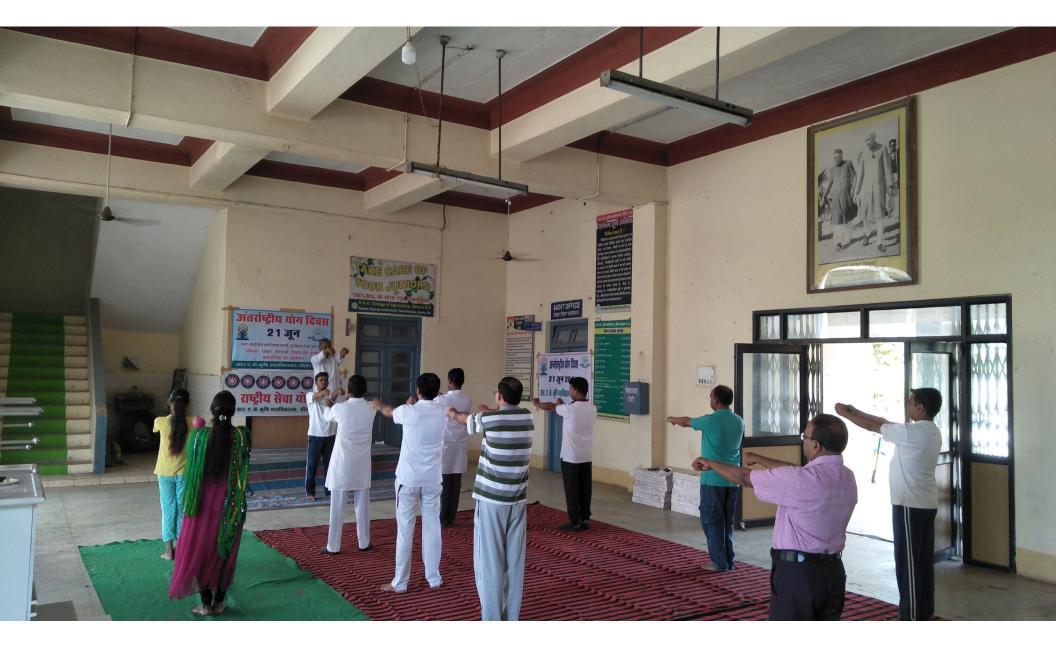

रिभूमि न्यूज 🍽 सीहोर

आरएके कृषि महाविद्यालय द्वारा बल संक्षरण क्लब के छात्र -छात्राओं द्वारा बाल संक्षरण सप्ताह का आयोजन 16 से 22 नवम्बर 2020 तक किया गया। जिसके अंतर्गत महफूज बाल अधिकार सप्ताह सात दिन सात जिसमे बाल संक्षरण मुद्दे अधिकार, बल शोषण और बाल विवाह, भिक्षावृति एवं बाल अपराध पर आधारित छात्र छात्राओं द्वारा पोस्टर, रंगोली, स्लोगन, कविताओं के माध्यम से सात दिन तक सोशल मीडिया में पोस्ट कर लोगों को जागरूक किया गया। बाल सप्ताह महफूज के अंतर्गत आज अंतिम दिन आज



#### Online program of Krishi Siksha Divas on 03 December 2020











## Download aarogya setu app for covid-19 information





RAK COLLEGE OF AGRICULTURE,SEHORE (M.P) B.U BHOPAL





## Handwash for 20 seconds

use alcohol based sanitizer

INAL SERVICE SC

वा यह

Stay Home

Stay Safe....

# A fight agai





























### TROPICAL AGRO PROTECTING FARMERS GLOBALLY WELCOMES DELEGATES TO

# Heartful Agro YOUTH Summit

### Agricultural Education Day