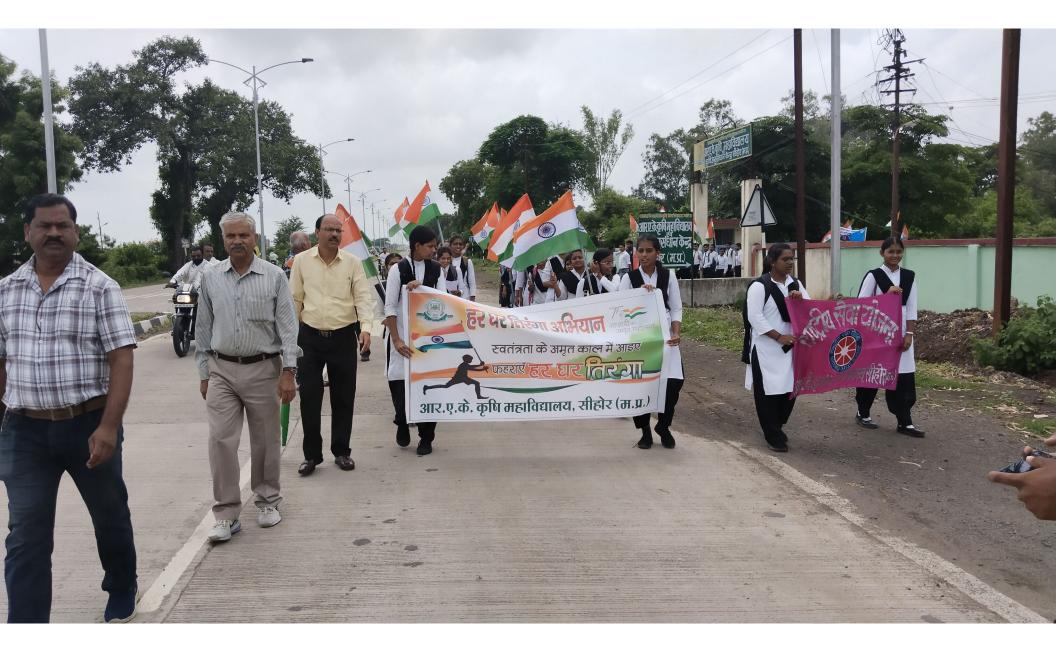

|



n or perore-25-04-2024





कृषि कॉलेज के छात्र शुभम का चयन

तक राजगढ़ जिले के पचोर के पनवाडी के प्रज्ञा सागर महाविद्यालय में आयोजित करेगा। छात्र के चयन पर महाविद्यालय अधिष्ठाता डॉ. मोहम्मद यासीन, राष्ट्रीय सेवा योजना कार्यक्रम अधिकारी डॉ. डीके रैदास, वैज्ञानिक व प्रोफेसर, रासेयो राज्य स्तरीय पुरुस्कार से सम्मानित छात्र घनश्याम बामनिया, नीरज लोधी, सत्यम परमार, आकाश विश्वकर्मा, प्रमोद त्यागी, श्रुति तोमर आदि ने हर्ष जताया है।

सीहोर @ पत्रिका. शहर के आरएके कृषि कॉलेज की राष्ट्रीय सेवा योजना इकाई के तृतीय वर्ष के छात्र शुभम



प्रशिक्षण शिविर में हुआ है। यह शिविर मध्यप्रदेश शासन उच्च शिक्षा विभाग राज्य स्तर राष्ट्रीय सेवा योजना (प्रकोष्ठ) बरकतउल्लाह विश्व विद्यालय भोपाल तीन से 9 मार्च















































Blood donation by Volunteers at District Hospital Sehore



## Organised NSS camp for social awareness program at Hasanabad, Sehore



























भोपाल - सीहोर भूमि 23 Nov 2020



# सात दिन तक सोशल मीडिया में पोस्ट कर जागरूक किया

बाल अधिकार पर गूगल मीट के माध्यम से ऑनलाइन कार्यशाला का आयोजन किया गया।

बाल अधिकार जागरूकता के लिए छात्र-छात्राओं द्वारा सोशल मीडिया में पोस्ट किया गया। बल संक्षरण क्लब के छात्र-छात्राओं बल संक्षरण सप्ताह के अंतिम दिन छात्र छात्राओं ने शपथ ली।

किसी बच्चो के साथ गलत होता है तो इसकी सूचना तुरंत 1098 पर दे जाये। राष्ट्रीय सेवा योजना कार्यक्रम अधिकारी द्वारा इस अभियान में एनएसएस स्वयंसेवकों की भागीदारी को भी उन्होंने रेखांकित किया। साथ ही उन्हें अपने आसपास रहने वाले बच्चों के प्रति सचेत रहने के लिए कहा।

हरिभूमि न्