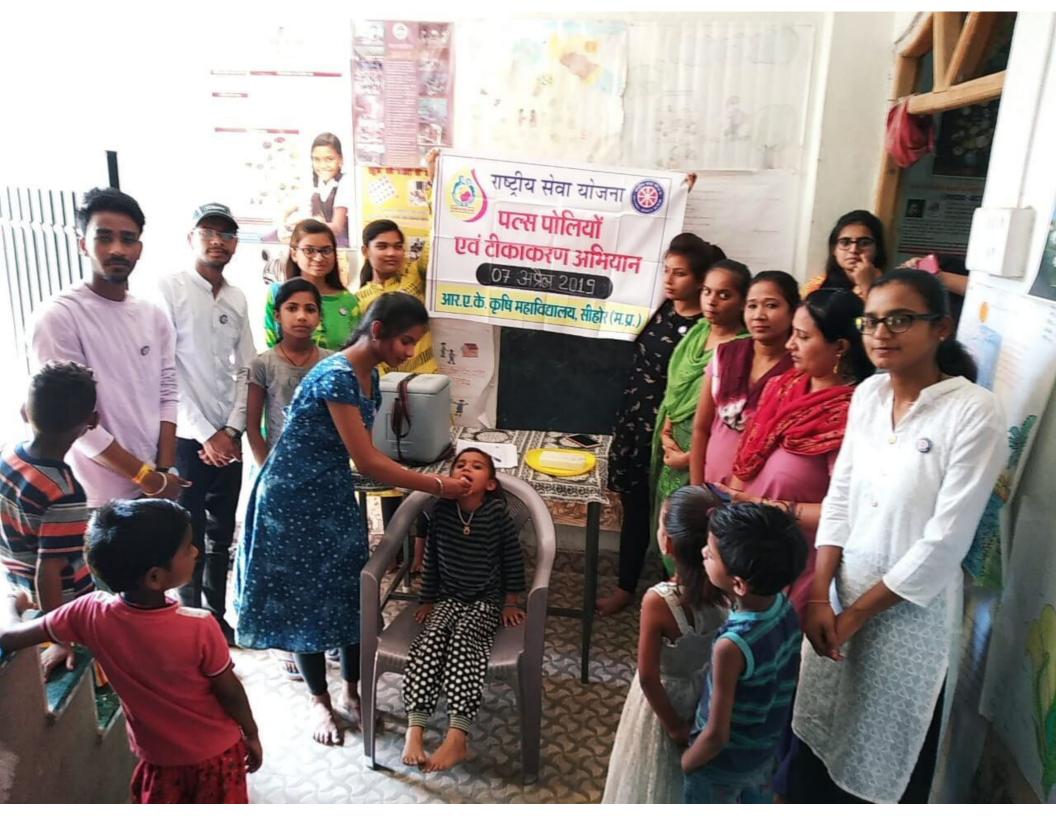

### Lecture on Organic farming and soil pollution delivered for cadets

Agriculture Education day

Workshop on Child Right by UNICEF

**RRC Sensitization Workshop** 

Campaign of Nutri-Garden and Tree Plantation on 17.09.2021