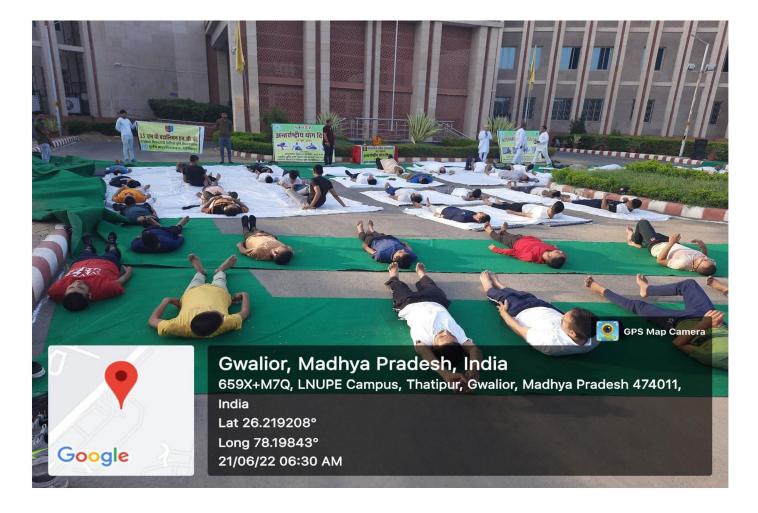

ndore, Madhya Pradesh, India Old C.O Road, Lalaram Nagar, PV6R+5C2, near St. Paul School, Lalaram Nagar, Indore, Madhya Pradesh 452001, India Lat 22.710628° Long 75.891448° 30/05/23 05:43 PM GMT +05:30

300gle

# **GPS Map Camera**

#### Group Commander NCC Group Visit











#### Independence Day Celebration





#### **ANO** Participation





#### 26 cadets attended Annual Training Camp organized by 15 MP NCC BN

#### GPS Map Camera

Gwalior, Madhya Pradesh, India 55Q3+4JX, Kampoo Rd, Jawahar Colony, Lashkar, Gwalior, Madhya Pradesh 474001, India Lat 26.187723° Long 78.153685° 16/05/23 08:39 AM GMT +05:30



Google

#### **Students NCC Admitted**



 Construction
 Construction

 Construction
 Construction

#### Swakshta abhiyan celebration



#### International Yog Day celebration



#### Tiranga yatra on Independence day



#### Swakshta abhiyan celebration



#### Webinar on National Education Policy



#### World Environment Day



### Lecture on Organic farming and soil pollution delivered for cadets



















Agriculture Education day





Workshop on Child Right by UNICEF







**RRC Sensitization Workshop** 







Campaign of Nutri-Garden and Tree Plantation on 17.09.2021



Gender Equity Programme 22 Oct. 2021



Street play (Nukkad natak) by Students







Road Safety Awareness Rally



Expert lecture by Dr. Ravi Kant Adalatwale on Girl Child Education





ShivanPathak participated in NSS State level Leadership Training Camp at Narsinghpur (M.P.) and was awarded "Youth Age Champion For Child Protection"Gold Medal by UNICEF



20 Girl NSS Volunte