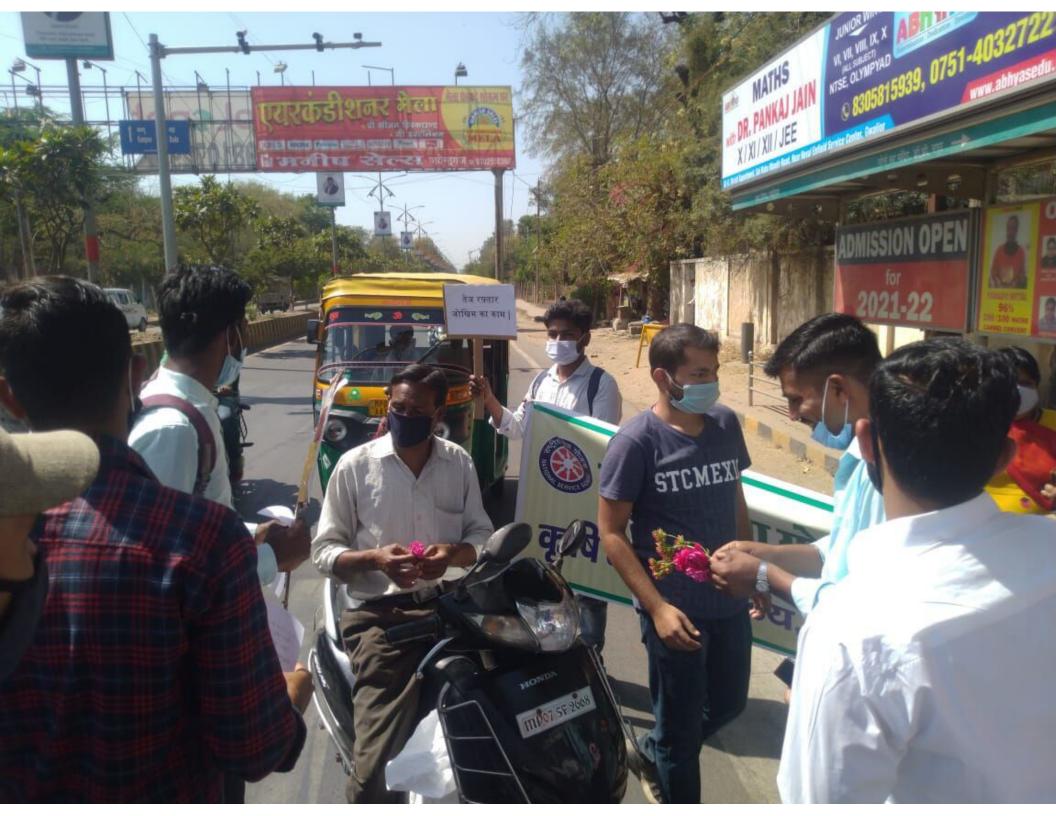

*

#### Group Commander NCC Group Visit











#### Independence Day Celebration





#### **ANO** Participation





#### 26 cadets attended Annual Training Camp organized by 15 MP NCC BN

#### GPS Map Camera

Gwalior, Madhya Pradesh, India 55Q3+4JX, Kampoo Rd, Jawahar Colony, Lashkar, Gwalior, Madhya Pradesh 474001, India Lat 26.187723° Long 78.153685° 16/05/23 08:39 AM GMT +05:30



Google

#### **Students NCC Admitted**



 Construction
 Construction

 Construction
 Construction

#### Swakshta abhiyan celebration



#### International Yog Day celebration



#### Tiranga yatra on Independence day



#### Swakshta abhiyan celebration



#### Webinar on National Education Policy



#### World Environment Day



### Lecture on Organic farming and soil pollution delivered for cadets



















Agriculture Education day





Workshop on Child Right by UNICEF







**RRC Sensitization Workshop** 







Campaign of Nutri-Garden and Tree Plantation on 17.09.2021



Gender Equity Programme 22 Oct. 2021



Street play (Nukkad natak) by Students







Road Safety Awareness Rally



Expert lecture by Dr. Ravi Kant Adalatwale on Girl Child Education





ShivanPathak participated in NSS State level Leadership Training Camp at Narsinghpur (M.P.) and was awarded "Youth Age Champion For Child Protection"Gold Medal by UNICEF



20 Girl NSS Volunteers participated in AtmarakshaPrakshishan Camp at LNIPE, Gwalior







Role Play (Nukkad Natak) on topic LoPNrk@lkekftddq:fr;kW



National Nutrition Month



Participation in Ek Abhiyan-Dharti Shringaar Programme at Jiwaji Unive