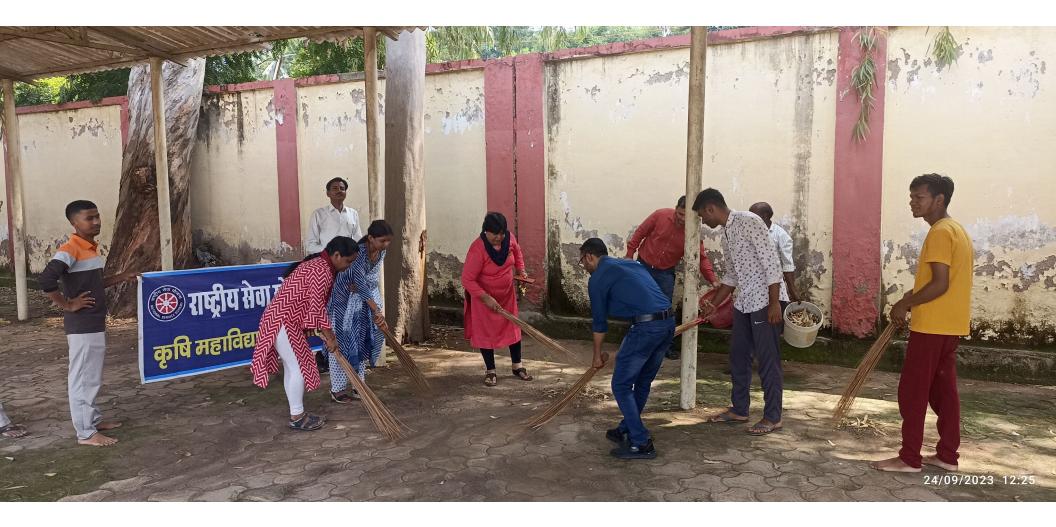

# Group Commander NCC Group Visit











#### Independence Day Celebration





#### **ANO** Participation





#### 26 cadets attended Annual Training Camp organized by 15 MP NCC BN

#### GPS Map Camera

Gwalior, Madhya Pradesh, India 55Q3+4JX, Kampoo Rd, Jawahar Colony, Lashkar, Gwalior, Madhya Pradesh 474001, India Lat 26.187723° Long 78.153685° 16/05/23 08:39 AM GMT +05:30



Google

#### **Students NCC Admitted**



 Construction
 Construction

 Construction
 Construction

#### Swakshta abhiyan celebration



#### International Yog Day celebration



#### Tiranga yatra on Independence day



#### Swakshta abhiyan celebration



#### Webinar on National Education Policy



#### World Environment Day



### Lecture on Organic farming and soil pollution delivered for cadets



















Agriculture Education day





Workshop on Child Right by UNICEF







**RRC Sensitization Workshop** 







Campaign of Nutri-Garden and Tree Plantation on 17.09.2021



Gender Equity Programme 22 Oct. 2021



Street play (Nukkad natak) by Students







Road Safety Awareness Rally



Expert lecture by Dr. Ravi Kant Adalatwale on Girl Child Education





ShivanPathak participated in NSS State level Leadership Training Camp at Narsinghpur (M.P.) and was awarded "Youth Age Champion For Child Protection"Gold Medal by UNICEF



20 Girl NSS Volunteers participated in AtmarakshaPrakshishan Camp at LNIPE, Gwalior







Role Play (Nukkad Natak) on topic LoPNrk@lkekftddq:fr;kW



National Nutrition Month



Participation in Ek Abhiyan-Dharti Shringaar Programme at Jiwaji University,