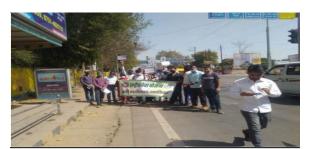

Gender Equity Programme 22 Oct. 2021

Street play (Nukkad natak) by Students

Road Safety Awareness Rally

Expert lecture by Dr. Ravi Kant Adalatwale on Girl Child Education

ShivanPathak participated in NSS State level Leadership Training Camp at Narsinghpur (M.P.) and was awarded "Youth Age Champion For Child Protection"Gold Medal by UNICEF