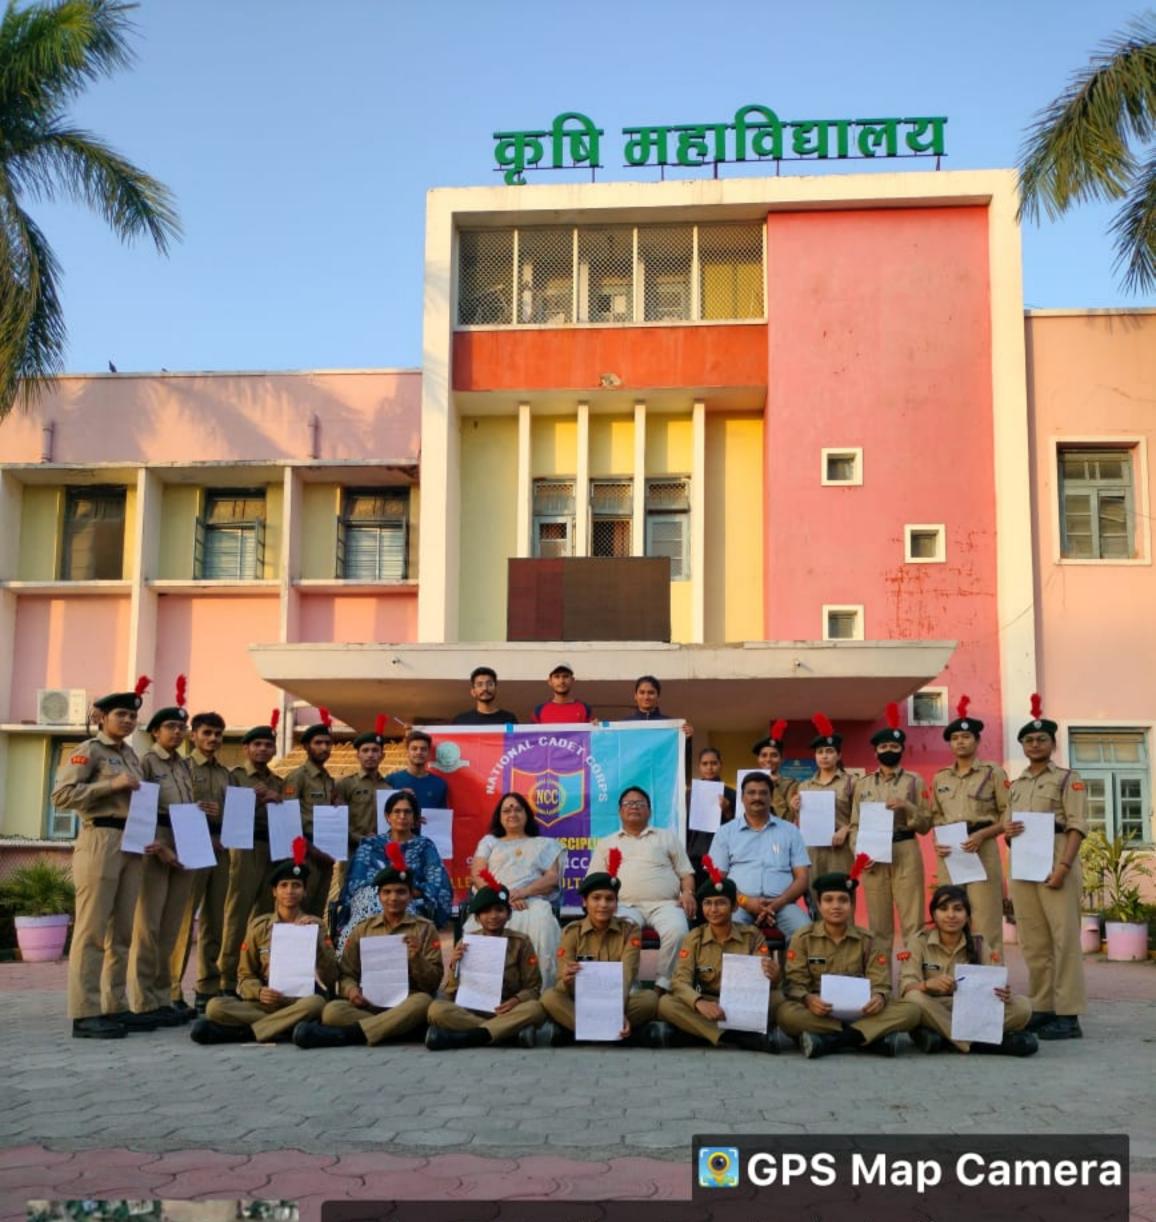

## Indore, Madhya Pradesh, India

Google

PV6R+34R, Indore Bypass Rd, Red Church Colony, Residency Area, Indore, Madhya Pradesh 452001, India Lat 22.710561° Long 75.891397° 12/07/24 12:02 PM GMT +05:30



## Google

Indore, Madhya Pradesh, India Old C.O Road, Lalaram Nagar, PV6R+5C2, near St. Paul School, Lalaram Nagar, Indore, Madhya Pradesh 452001, India Lat 22.71034° Long 75.89111° 30/05/23 06:26 PM GMT +05:30

## Indore, Madhya Pradesh, India Old C.O Road, Lalaram Nagar, PV6R+5C2, near St. Paul School, Lalaram Nagar, Indore, Madhya Pradesh 452001, India Lat 22.710628° Long 75.891448° 30/05/23 05:43 PM GMT +05:30

300gle

# **GPS Map Camera**

#### Group Commander NCC Group Visit











#### Independence Day Celebration





#### **ANO** Participation





#### 26 cadets attended Annual Training Camp organized by 15 MP NCC BN

#### GPS Map Camera

Gwalior, Madhya Pradesh, India 55Q3+4JX, Kampoo Rd, Jawahar Colony, Lashkar, Gwalior, Madhya Pradesh 474001, India Lat 26.187723° Long 7