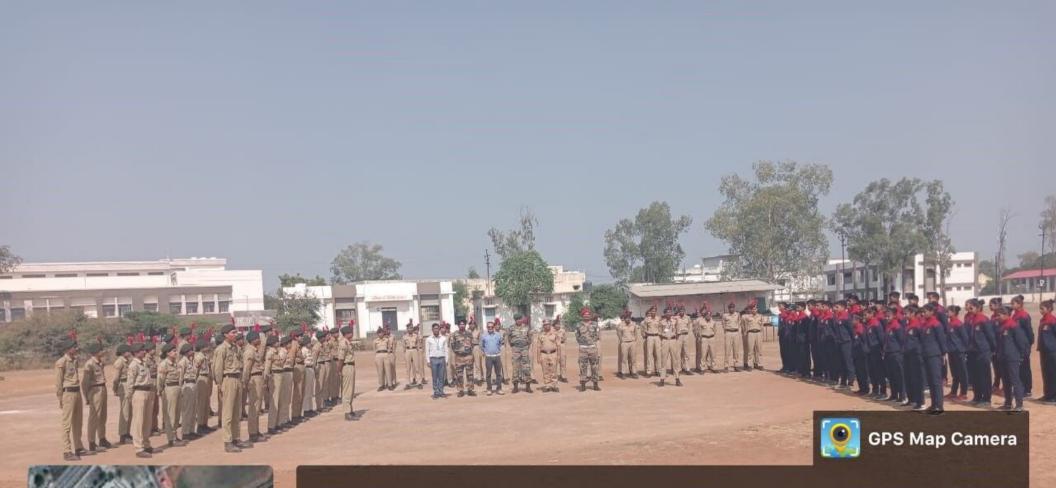

ar Abhiyan in protecting the water bodies from plastic contamination.

















#### This is to certify that

Abhay Patidar

has taken the Puneet Sankalp and committed himself/herself to prevent spread of plastic pollution and support Puneet Sagar Abhiyan in protecting the water bodies from plastic contamination.







#### This is to certify that

Mohit Nagar

has taken the Puneet Sankalp and committed himself/herself to prevent spread of plastic pollution and support Puneet Sagar Abhiyan in protecting the water bodies from plastic contamination.







This is to certify that

Vikash Gour

has taken the Puneet Sankalp and committed himself/herself to prevent spread of plastic pollution and support Puneet Sagar Abhiyan in protecting the water bodies from plastic contamination.





Google

Sehore, Madhya Pradesh, India 633W+4HC, Chanakyapuri, Sehore, Madhya Pradesh 466001, India Lat 23.20277° Long 77.096429° 04/11/22 11:06 AM GMT +05:30









#### प्रमाण-पत्र 'सी' CERTIFICATE 'C'

| रैंक                  |                                                               |                                                                           |
|-----------------------|---------------------------------------------------------------|---------------------------------------------------------------------------|
| Rank                  | CDT                                                           |                                                                           |
| सुपुत्र/सुपुत्री      |                                                               |