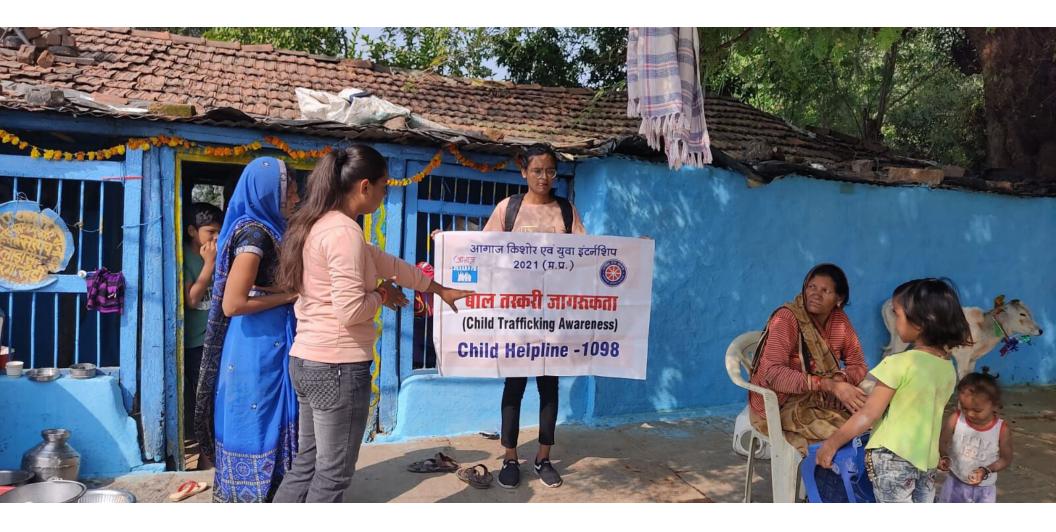

### Lecture on Organic farming and soil pollution delivered for cadets

Agriculture Education day

Workshop on Child Right by UNICEF

**RRC Sensitization Workshop** 

Campaign of Nutri-Garden and Tree Plantation on 17.09.2021

Gender Equity Programme 22 Oct. 2021

Street play (Nukkad natak) by Students

Road Safety Awareness Rally

Expert lecture by Dr. Ravi Kant Adalatwale on Girl Child Education

ShivanPathak participated in NSS State level Leadership Training Camp at Narsinghpur (M.P.) and was awarded "Youth Age Champion For Child Protection"Gold Medal by UNICEF