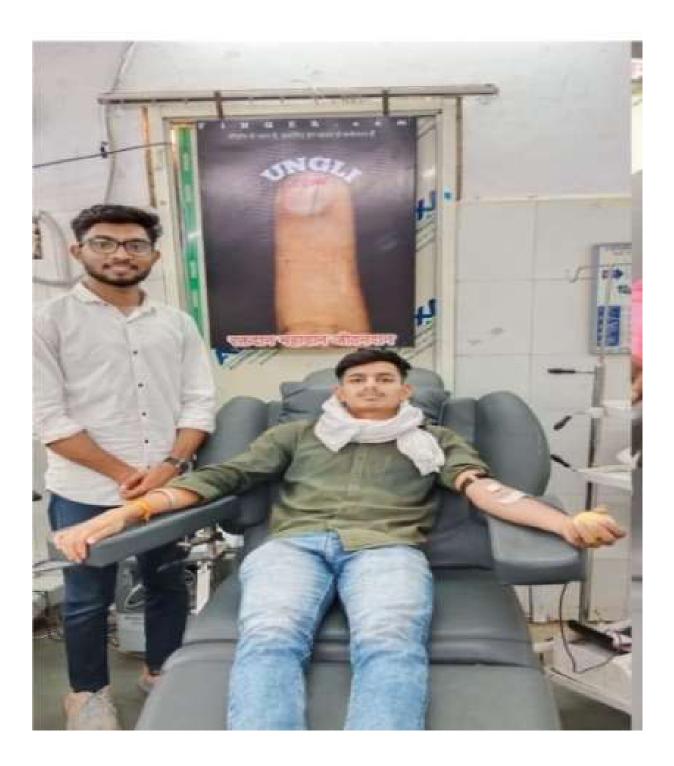

n or perore-25-04-2024





कृषि कॉलेज के छात्र शुभम का चयन

तक राजगढ़ जिले के पचोर के पनवाडी के प्रज्ञा सागर महाविद्यालय में आयोजित करेगा। छात्र के चयन पर महाविद्यालय अधिष्ठाता डॉ. मोहम्मद यासीन, राष्ट्रीय सेवा योजना कार्यक्रम अधिकारी डॉ. डीके रैदास, वैज्ञानिक व प्रोफेसर, रासेयो राज्य स्तरीय पुरुस्कार से सम्मानित छात्र घनश्याम बामनिया, नीरज लोधी, सत्यम परमार, आकाश विश्वकर्मा, प्रमोद त्यागी, श्रुति तोमर आदि ने हर्ष जताया है।

सीहोर @ पत्रिका. शहर के आरएके कृषि कॉलेज की राष्ट्रीय सेवा योजना इकाई के तृतीय वर्ष के छात्र शुभम



प्रशिक्षण शिविर में हुआ है। यह शिविर मध्यप्रदेश शासन उच्च शिक्षा विभाग राज्य स्तर राष्ट्रीय सेवा योजना (प्रकोष्ठ) बरकतउल्लाह विश्व विद्यालय भोपाल तीन से 9 मार्च















































Blood donation by Volunteers at District Hospital Sehore



## Organised NSS camp for social awareness program at Hasanabad, Sehore



























भोपाल - सीहोर भूमि 23 Nov 2020



# सात दिन तक सोशल मीडिया में पोस्ट कर जागरूक किया

बाल अधिकार पर गूगल मीट के माध्यम से ऑनलाइन कार्यशाला का आयोजन किया गया।

बाल अधिकार जागरूकता के लिए छात्र-छात्राओं द्वारा सोशल मीडिया में पोस्ट किया गया। बल संक्षरण क्लब के छात्र-छात्राओं बल संक्षरण सप्ताह के अंतिम दिन छात्र छात्राओं ने शपथ ली।

किसी बच्चो के साथ गलत होता है तो इसकी सूचना तुरंत 1098 पर दे जाये। राष्ट्रीय सेवा योजना कार्यक्रम अधिकारी द्वारा इस अभियान में एनएसएस स्वयंसेवकों की भागीदारी को भी उन्होंने रेखांकित किया। साथ ही उन्हें अपने आसपास रहने वाले बच्चों के प्रति सचेत रहने के लिए कहा।

हरिभूमि न्यूज 🍽 सीहोर

आरएके कृषि महाविद्यालय द्वारा बल संक्षरण क्लब के छात्र -छात्राओं द्वारा बाल संक्षरण