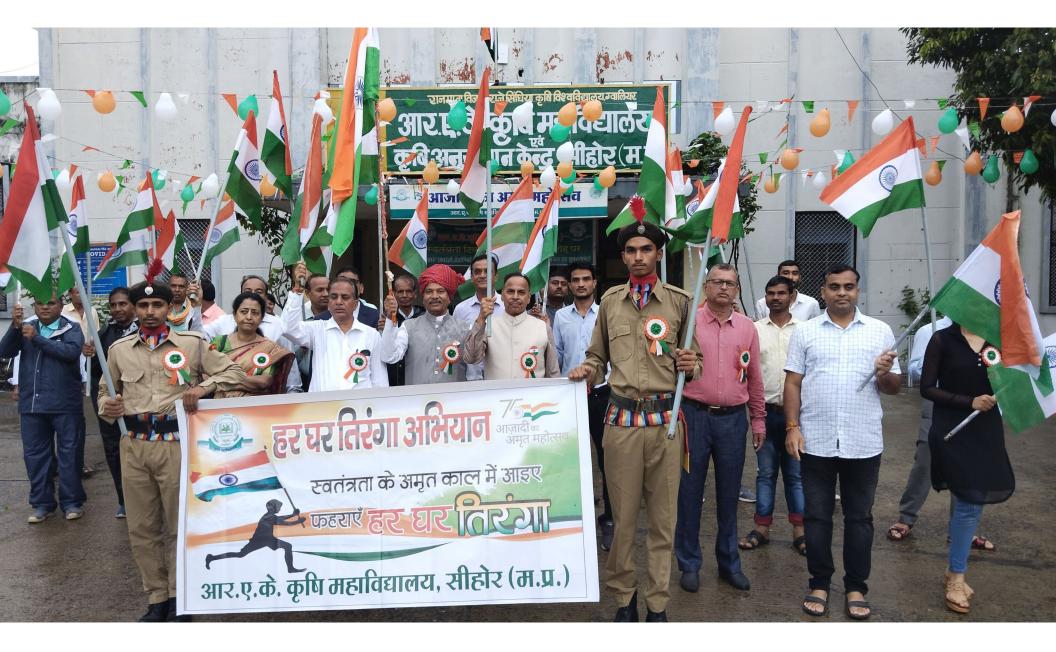

|



n or perore-25-04-2024





कृषि कॉलेज के छात्र शुभम का चयन

तक राजगढ़ जिले के पचोर के पनवाडी के प्रज्ञा सागर महाविद्यालय में आयोजित करेगा। छात्र के चयन पर महाविद्यालय अधिष्ठाता डॉ. मोहम्मद यासीन, राष्ट्रीय सेवा योजना कार्यक्रम अधिकारी डॉ. डीके रैदास, वैज्ञानिक व प्रोफेसर, रासेयो राज्य स्तरीय पुरुस्कार से सम्मानित छात्र घनश्याम बामनिया, नीरज लोधी, सत्यम परमार, आकाश विश्वकर्मा, प्रमोद त्यागी, श्रुति तोमर आदि ने हर्ष जताया है।

सीहोर @ पत्रिका. शहर के आरएके कृषि कॉलेज की राष्ट्रीय सेवा योजना इकाई के तृतीय वर्ष के छात्र शुभम



प्रशिक्षण शिविर में हुआ है। यह शिविर मध्यप्रदेश शासन उच्च शिक्षा विभाग राज्य स्तर राष्ट्रीय सेवा योजना (प्रकोष्ठ) बरकतउल्लाह विश्व विद्यालय भोपाल तीन से 9 मार्च















































Blood donation by Volunteers at District Hospital Sehore



## Organised NSS camp for social awareness program at Hasanabad, Sehore



























भोपाल - सीहोर भूमि 23 Nov 2020



# सात दिन तक सोशल मीडिया में पोस्ट कर जागरूक किया

बाल अधिकार पर गूगल मीट के माध्यम से ऑनलाइन कार्यशाला का आयोजन किया गया।

बाल अधिकार जागरूकता के लिए छात्र-छात्राओं द्वारा सोशल मीडिया में पोस्ट किया गया। बल संक्षरण क्लब के छात्र-छात्राओं बल संक्षरण सप्ताह के अंतिम दिन छात्र छात्राओं ने शपथ ली।

किसी बच्चो के साथ गलत होता है तो इसकी सूचना तुरंत 1098 पर दे जाये। राष्ट्रीय सेवा योजना कार्यक्रम अधिकारी द्वारा इस अभियान में एनएसएस स्वयंसेवकों की भागीदारी को भी उन्होंने रेखांकित किया। साथ ही उन्हें अपने आसपास रहने वाले बच्चों के प्रति सचेत रहने के लिए कहा।

हरिभूमि न्यूज 🍽 सीहोर

आरएके कृषि महाव