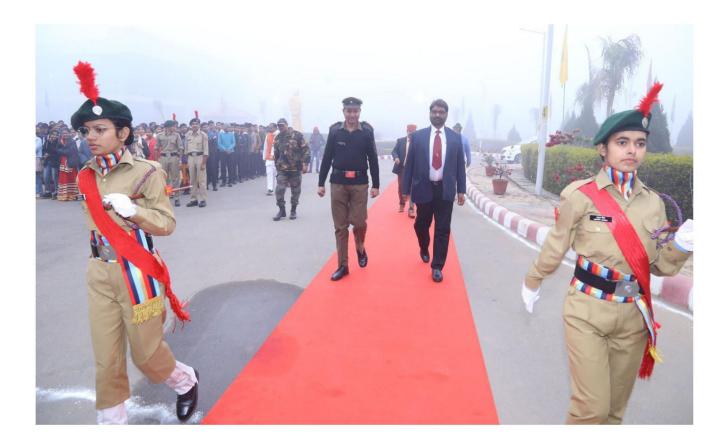

## Indore, Madhya Pradesh, India

Google

PV6R+34R, Indore Bypass Rd, Red Church Colony, Residency Area, Indore, Madhya Pradesh 452001, India Lat 22.710561° Long 75.891397° 12/07/24 12:02 PM GMT +05:30



## Google

Indore, Madhya Pradesh, India Old C.O Road, Lalaram Nagar, PV6R+5C2, near St. Paul School, Lalaram Nagar, Indore, Madhya Pradesh 452001, India Lat 22.71034° Long 75.89111° 30/05/23 06:26 PM GMT +05:30

## Indore, Madhya Pradesh, India Old C.O Road, Lalaram Nagar, PV6R+5C2, near St. Paul School, Lalaram Nagar, Indore, Madhya Pradesh 452001, India Lat 22.710628° Long 75.891448° 30/05/23 05:43 PM GMT +05:30

300gle

# **GPS Map Camera**

#### Group Commander NCC Group Visit











#### Independence Day Celebration





#### **ANO** Participation





#### 26 cadets attended Annual Training Camp organized by 15 MP NCC BN

#### GPS Map Camera

Gwalior, Madhya Pradesh, India 55Q3+4JX, Kampoo Rd, Jawahar Colony, Lashkar, Gwalior, Madhya Pradesh 474001, India Lat 26.187723° Long 78.153685° 16/05/23 08:39 AM GMT +05:30



Google

#### **Students NCC Admitted**



 Construction
 Construction

 Construction
 Construction

#### Swakshta abhiyan celebration



#### International Yog Day celebration



#### Tiranga yatra on Independence day



#### Swakshta abhiyan celebration



#### Webinar on National Education Policy



#### World Environment Day



### Lecture on Organic farming and soil pollution delivered for cadets



















Agriculture Education day