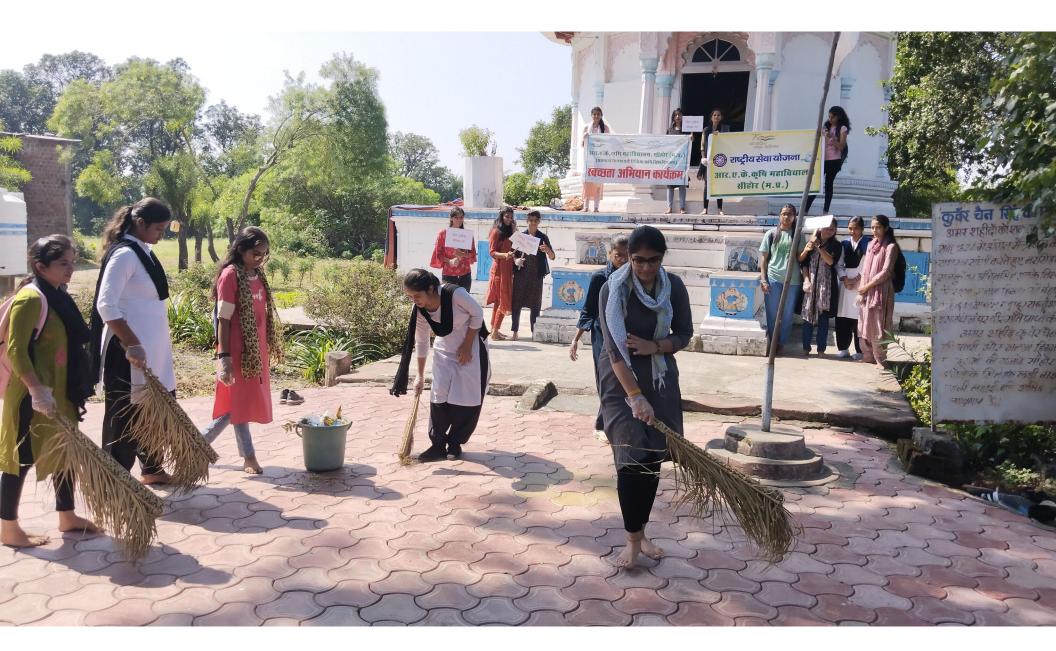

|



n or perore-25-04-2024





कृषि कॉलेज के छात्र शुभम का चयन

तक राजगढ़ जिले के पचोर के पनवाडी के प्रज्ञा सागर महाविद्यालय में आयोजित करेगा। छात्र के चयन पर महाविद्यालय अधिष्ठाता डॉ. मोहम्मद यासीन, राष्ट्रीय सेवा योजना कार्यक्रम अधिकारी डॉ. डीके रैदास, वैज्ञानिक व प्रोफेसर, रासेयो राज्य स्तरीय पुरुस्कार से सम्मानित छात्र घनश्याम बामनिया, नीरज लोधी, सत्यम परमार, आकाश विश्वकर्मा, प्रमोद त्यागी, श्रुति तोमर आदि ने हर्ष जताया है।

सीहोर @ पत्रिका. शहर के आरएके कृषि कॉलेज की राष्ट्रीय सेवा योजना इकाई के तृतीय वर्ष के छात्र शुभम



प्रशिक्षण शिविर में हुआ है। यह शिविर मध्यप्रदेश शासन उच्च शिक्षा विभाग राज्य स्तर राष्ट्रीय सेवा योजना (प्रकोष्ठ) बरकतउल्लाह विश्व विद्यालय भोपाल तीन से 9 मार्च















































Blood donation by Volunteers at District Hospital Sehore



## Organised NSS camp for social awareness program at Hasanabad, Sehore



























भोपाल - सीहोर भूमि 23 Nov 2020



# सात दिन तक सोशल मीडिया में पोस्ट कर जागरूक किया

बाल अधिकार पर गूगल मीट के माध्यम से ऑनलाइन कार्यशाला का आयोजन किया गया।

बाल अधिकार जागरूकता के लिए छात्र-छात्राओं द्वारा सोशल मीडिया में पोस्ट किया गया। बल संक्षरण क्लब के छात्र-छात्राओं बल संक्षरण सप्ताह के अंतिम दिन छात्र छात्राओं ने शपथ ली।

किसी बच्चो के साथ गलत होता है तो इसकी सूचना तुरंत 1098 पर दे जाये। राष्ट्रीय सेवा योजना कार्यक्रम अधिकारी द्वारा इस अभियान में एनएसएस स्वयंसेवकों की भागीदारी को भी उन्होंने रेखांकित किया। साथ ही उन्हें अपने आसपास रहने वाले बच्चों के प्रति सचेत रहने के लिए कहा।

हरिभूमि न्यूज 🍽 सीहोर

आरएके