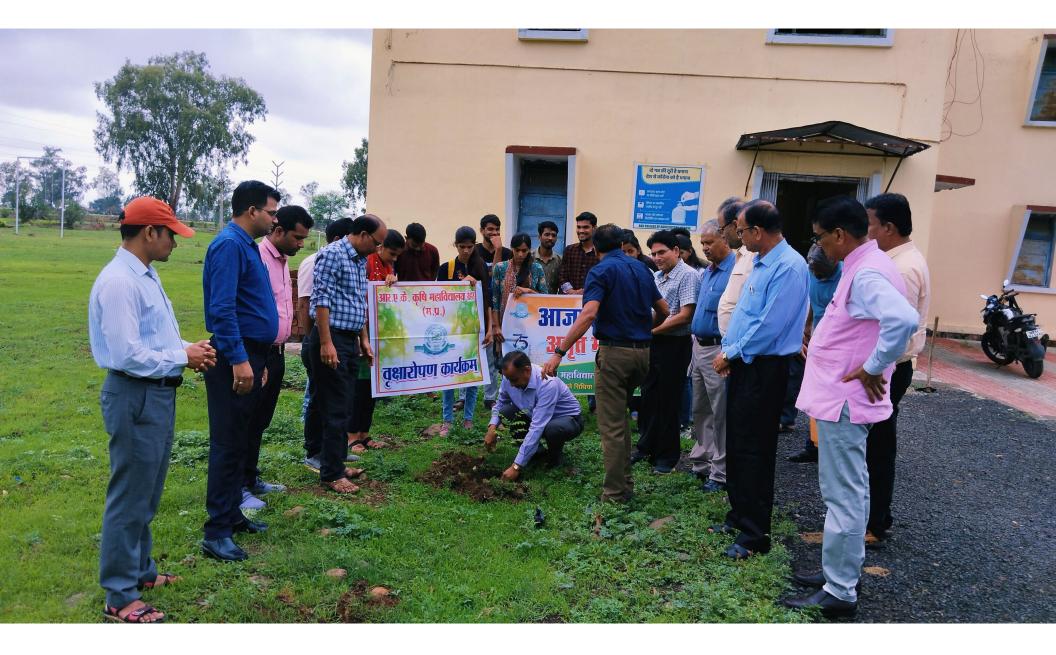

### Lecture on Organic farming and soil pollution delivered for cadets

Agriculture Education day

Workshop on Child Right by UNICEF

**RRC Sensitization Workshop** 

Campaign of Nutri-Garden and Tree Plantation on 17.09.2021