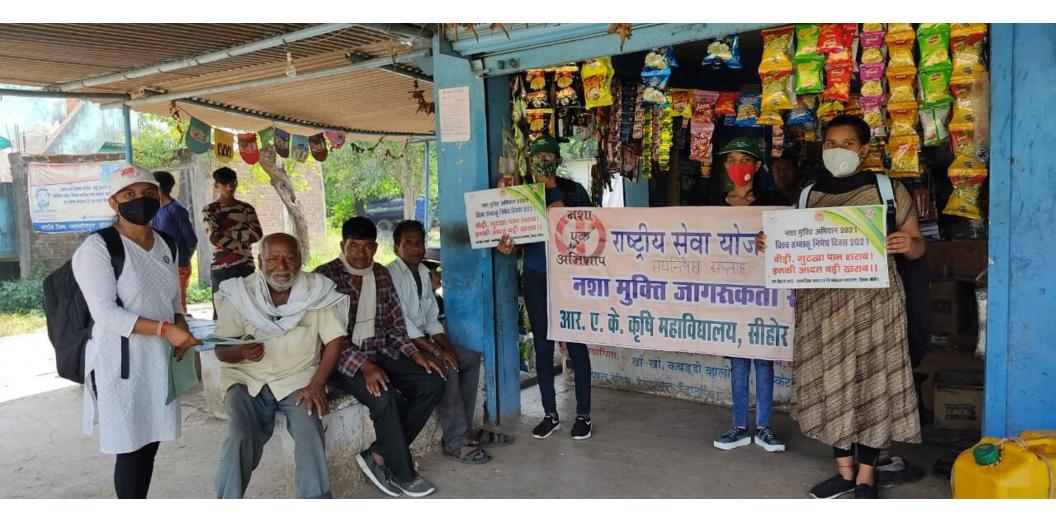

के पनवाडी के प्रज्ञा सागर महाविद्यालय में आयोजित करेगा। छात्र के चयन पर महाविद्यालय अधिष्ठाता डॉ. मोहम्मद यासीन, राष्ट्रीय सेवा योजना कार्यक्रम अधिकारी डॉ. डीके रैदास, वैज्ञानिक व प्रोफेसर, रासेयो राज्य स्तरीय पुरुस्कार से सम्मानित छात्र घनश्याम बामनिया, नीरज लोधी, सत्यम परमार, आकाश विश्वकर्मा, प्रमोद त्यागी, श्रुति तोमर आदि ने हर्ष जताया है।

सीहोर @ पत्रिका. शहर के आरएके कृषि कॉलेज की राष्ट्रीय सेवा योजना इकाई के तृतीय वर्ष के छात्र शुभम



प्रशिक्षण शिविर में हुआ है। यह शिविर मध्यप्रदेश शासन उच्च शिक्षा विभाग राज्य स्तर राष्ट्रीय सेवा योजना (प्रकोष्ठ) बरकतउल्लाह विश्व विद्यालय भोपाल तीन से 9 मार्च















































Blood donation by Volunteers at District Hospital Sehore



## Organised NSS camp for social awareness program at Hasanabad, Sehore



























भोपाल - सीहोर भूमि 23 Nov 2020



# सात दिन तक सोशल मीडिया में पोस्ट कर जागरूक किया

बाल अधिकार पर गूगल मीट के माध्यम से ऑनलाइन कार्यशाला का आयोजन किया गया।

बाल अधिकार जागरूकता के लिए छात्र-छात्राओं द्वारा सोशल मीडिया में पोस्ट किया गया। बल संक्षरण क्लब के छात्र-छात्राओं बल संक्षरण सप्ताह के अंतिम दिन छात्र छात्राओं ने शपथ ली।

किसी बच्चो के साथ गलत होता है तो इसकी सूचना तुरंत 1098 पर दे जाये। राष्ट्रीय सेवा योजना कार्यक्रम अधिकारी द्वारा इस अभियान में एनएसएस स्वयंसेवकों की भागीदारी को भी उन्होंने रेखांकित किया। साथ ही उन्हें अपने आसपास रहने वाले बच्चों के प्रति सचेत रहने के लिए कहा।

हरिभूमि न्यूज 🍽 सीहोर

आरएके कृषि महाविद्यालय द्वारा बल संक्षरण क्लब के छात्र -छात्राओं द्वारा बाल संक्षरण सप्ताह का आयोजन 16 से 22 नवम्बर 2020 तक किया गया। जिसके अंतर्गत महफूज बाल अधिकार सप्ता