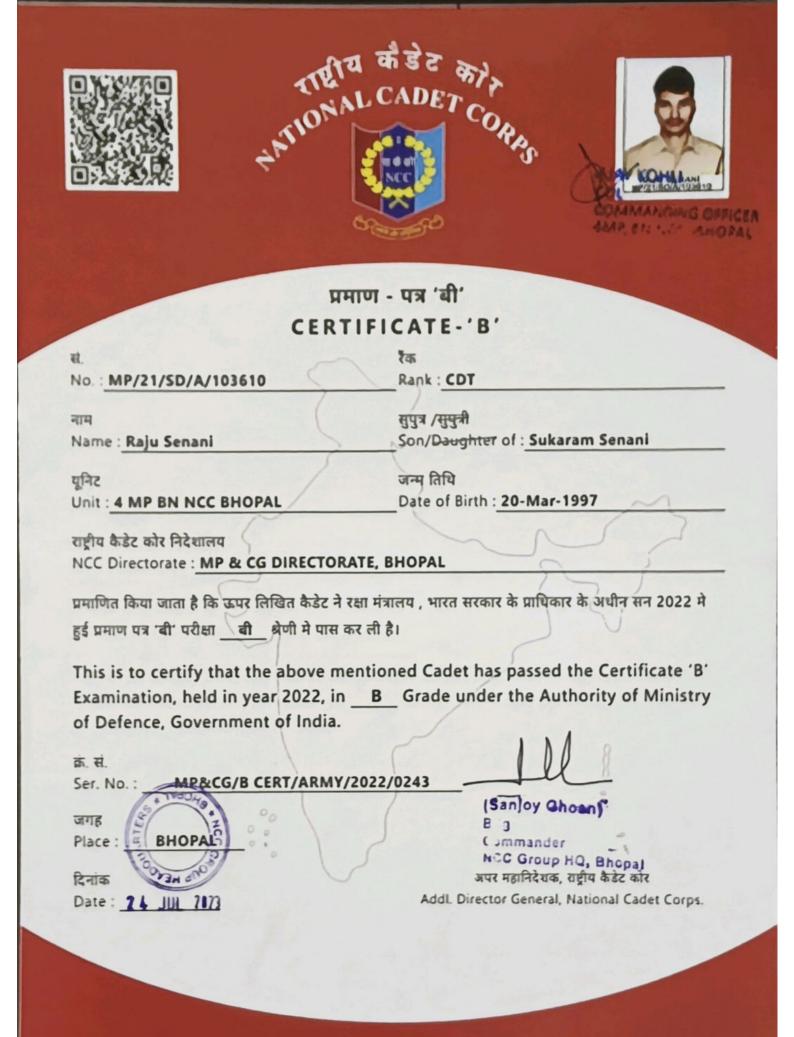

GPS Map Camera

नर्सधान केन्द्र

Google

| THE A A A A A A A A A A A A A A A A A A A                                                                        |  |
|------------------------------------------------------------------------------------------------------------------|--|
| प्रमाण - पत्र 'बी'                                                                                               |  |
| CERTIFICATE-'B'                                                                                                  |  |
| सं. रैंक                                                                                                         |  |
| No. : MP/21/SD/A/103602 Rank : CDT                                                                               |  |
| नाम (सुपुत्र /सुपुत्री                                                                                           |  |
| Name : Brijesh Dangi Son/Daughter of : Bhagwat Dangi                                                             |  |
| यूनिट<br>Unit : <u>4 MP BN NCC BHOPAL</u> जन्म तिथि<br>Date of Birth : <u>03-Mar-2002</u>                        |  |
| राष्ट्रीय कैडेट कोर निदेशालय<br>NCC Directorate : MP & CG DIRECTORATE, BHOPAL                                    |  |
| प्रमाणित किया जाता है कि ऊपर लिखित कैडेट ने रक्षा मंत्रालय , भारत सरकार के प्राधिकार के अधीन सन 2022 मे          |  |
| हुई प्रमाण पत्र 'बी' परीक्षा 🔽 श्रेणी मे पास कर ली है।                                                           |  |
| This is to certify that the above mentioned Cadet has passed the Certificate 'B'                                 |  |
| Examination, held in year 2022, in <u>A</u> Grade under the Authority of Ministry                                |  |
| of Defence, Government of India.                                                                                 |  |
| क्रं. सं.                                                                                                        |  |
| Ser. No. : MP&CG/B CERT/ARMY/2022/0240<br>जगह<br>Place : BHOPAE                                                  |  |
| दिनांक अपर महानिदेशक, राष्ट्रीय कैडेट कोर<br>Date : 24 जिन्हे 2123 Addl. Director General, National Cadet Corps. |  |
|                                                                                                                  |  |

| THE A ABORT CORPORED TO THE ADDRESS OF A ADDRESS OF ADDRESS OF ADDRESS OF A ADDRESS OF ADDRESS |
|--------------------------------------------------------------------------------------------------------------------------------------------------------------------------------------------------------------------------------------------------------------------------------------------------------------------------------------------------------------------------------------------------------------------------------------------------------------------------------------------------------------------------------------------------------------------------------------------------------------------------------------------------------------------------------------------------------------------------------------------------------------------------------------------------------------------------------------------------------------------------------------------------------------------------------------------------------------------------------------------------------------------------------------------------------------------------------------------------------------------------------------------------------------------------------------------------------------------------------------------------------------------------------------------------------------------------------------------------------------------------------------------------------------------------------------------------------------------------------------------------------------------------------------------------------------------------------------------------------------------------------------------------------------------------------------------------------------------------------------------------------------------------------------------------------------------------------------------------------------------------------------------------------------------------------------------------------------------------------------------------------------------------------------------------------------------------------------------------------------------------------|
| प्रमाण - पत्र 'बी'                                                                                                                                                                                                                                                                                                                                                                                                                                                                                                                                                                                                                                                                                                                                                                                                                                                                                                                                                                                                                                                                                                                                                                                                                                                                                                                                                                                                                                                                                                                                                                                                                                                                                                                                                                                                                                                                                                                                                                                                                                                                                                             |
| CERTIFICATE-'B'                                                                                                                                                                                                                                                                                                                                                                                                                                                                                                                                                                                                                                                                                                                                                                                                                                                                                                                                                                                                                                                                                                                                                                                                                                                                                                                                                                                                                                                                                                                                                                                                                                                                                                                                                                                                                                                                                                                                                                                                                                                                                                                |
| सं.<br>No. : MP/21SD/A/103604 Rank : CDT                                                                                                                                                                                                                                                                                                                                                                                                                                                                                                                                                                                                                                                                                                                                                                                                                                                                                                                                                                                                                                                                                                                                                                                                                                                                                                                                                                                                                                                                                                                                                                                                                                                                                                                                                                                                                                                                                                                                                                                                                                                                                       |
| नाम<br>Name : Dhiraj Patil<br>Son/Daughter of : Radheshyam Patil                                                                                                                                                                                                                                                                                                                                                                                                                                                                                                                                                                                                                                                                                                                                                                                                                                                                                                                                                                                                                                                                                                                                                                                                                                                                                                                                                                                                                                                                                                                                                                                                                                                                                                                                                                                                                                                                                                                                                                                                                                                               |
| यूनिट<br>Unit : <u>4 MP BN NCC BHOPAL</u> Date of Birth : <u>25-Jun-2002</u>                                                                                                                                                                                                                                                                                                                                                                                                                                                                                                                                                                                                                                                                                                                                                                                                                                                                                                                                                                                                                                                                                                                                                                                                                                                                                                                                                                                                                                                                                                                                                                                                                                                                                                                                                                                                                                                                                                                                                                                                                                                   |
| राष्ट्रीय कैडेट कोर निदेशालय<br>NCC Directorate : MP & CG DIRECTORATE, BHOPAL                                                                                                                                                                                                                                                                                                                                                                                                                                                                                                                                                                                                                                                                                                                                                                                                                                                                                                                                                                                                                                                                                                                                                                                                                                                                                                                                                                                                                                                                                                                                                                                                                                                                                                                                                                                                                                                                                                                                                                                                                                                  |
| प्रमाणित किया जाता है कि ऊपर लिखित कैडेट ने रक्षा मंत्रालय , भारत सरकार के प्राधिकार के अधीन सन 2022 मे<br>हुई प्रमाण पत्र 'बी' परीक्षा बी श्रेणी मे पास कर ली है।                                                                                                                                                                                                                                                                                                                                                                                                                                                                                                                                                                                                                                                                                                                                                                                                                                                                                                                                                                                                                                                                                                                                                                                                                                                                                                                                                                                                                                                                                                                                                                                                                                                                                                                                                                                                                                                                                                                                                             |
|                                                                                                                                                                                                                                                                                                                                                                                                                                                                                                                                                                                                                                                                                                                                                                                                                                                                                                                                                                                                                                                                                                                                                                                                                                                                                                                                                                                                                                                                                                                                                                                                                                                                                                                                                                                                                                                                                                                                                                                                                                                                                                                                |
| This is to certify that the above mentioned Cadet has passed the Certificate 'B'                                                                                                                                                                                                                                                                                                                                                                                                                                                                                                                                                                                                                                                                                                                                                                                                                                                                                                                                                                                                                                                                                                                                                                                                                                                                                                                                                                                                                                                                                                                                                                                                                                                                                                                                                                                                                                                                                                                                                                                                                                               |
| Examination, held in year 2022, in <u>B</u> Grade under the Authority of Ministry of Defence, Government of India.                                                                                                                                                                                                                                                                                                                                                                                                                                                                                                                                                                                                                                                                                                                                                                                                                                                                                                                                                                                                                                                                                                                                                                                                                                                                                                                                                                                                                                                                                                                                                                                                                                                                                                                                                                                                                                                                                                                                                                                                             |
| क्रं. सं.<br>Ser. No. : MP&CG/B CERT/ARMY/2022/0241                                                                                                                                                                                                                                                                                                                                                                                                                                                                                                                                                                                                                                                                                                                                                                                                                                                                                                                                                                                                                                                                                                                                                                                                                                                                                                                                                                                                                                                                                                                                                                                                                                                                                                                                                                                                                                                                                                                                                                                                                                                                            |
| जगह<br>Place :                                                                                                                                                                                                                                                                                                                                                                                                                                                                                                                                                                                                                                                                                                                                                                                                                                                                                                                                                                                                                                                                                                                                                                                                                                                                                                                                                                                                                                                                                                                                                                                                                                                                                                                                                                                                                                                                                                                                                                                                                                                                                                                 |
| दिनांक<br>Date : 24 JUL 2023<br>NCC Group HQ, Bhopal<br>अपर महानिदेशक, राष्ट्रीय कैडेट कोर<br>Addl. Director General, National Cadet Corps.                                                                                                                                                                                                                                                                                                                                                                                                                                                                                                                                                                                                                                                                                                                                                                                                                                                                                                                                                                                                                                                                                                                                                                                                                                                                                                                                                                                                                                                                                                                                                                                                                                                                                                                                                                                                                                                                                                                                                                                    |
|                                                                                                                                                                                                                                                                                                                                                                                                                                                                                                                                                                                                                                                                                                                                                                                                                                                                                                                                                                                                                                                                                                                                                                                                                                                                                                                                                                                                                                                                                                                                                                                                                                                                                                                                                                                                                                                                                                                                                                                                                                                                                                                                |

| THE A ASS AND CORPS                                                                                                                                                |
|--------------------------------------------------------------------------------------------------------------------------------------------------------------------|
| प्रमाण - पत्र 'बी'                                                                                                                                                 |
| CERTIFICATE-'B'                                                                                                                                                    |
| सं.<br>No. : MP/21/SD/A/103611 Rank : CDT                                                                                                                          |
| नाम<br>Name : Sagar Singh Khinchi Son/Daughter of : Gulab Singh Khinchi                                                                                            |
| यूनिट<br>Unit : <b>4 MP BN NCC BHOPAL</b> Date of Birth : <b>10-Jul-2002</b>                                                                                       |
| राष्ट्रीय कैडेट कोर निदेशालय<br>NCC Directorate : MP & CG DIRECTORATE, BHOPAL                                                                                      |
| प्रमाणित किया जाता है कि ऊपर लिखित कैडेट ने रक्षा मंत्रालय , भारत सरकार के प्राधिकार के अधीन सन 2022 मे<br>हुई प्रमाण पत्र 'बी' परीक्षा बी श्रेणी मे पास कर ली है। |
| This is to certify that the above mentioned Cadet has passed the Certificate 'B'                                                                                   |
| Examination, held in year 2022, in <u>B</u> Grade under the Authority of Ministry                                                                                  |
| of Defence, Government of India.                                                                                                                                   |
| क्रं. सं.<br>Ser. No. : MP&CG/B CERT/ARMY/2022/0244                                                                                                                |
| जगह<br>Place : BHOPAL ??                                                                                                                                           |
| दिनांक अर्पर महानिदेशक, राष्ट्रीय कैडेट कोर<br>Date : 24 JUL 2023<br>Addl. Director General, National Cadet Corps.                                                 |
|                                                                                                                                                                    |