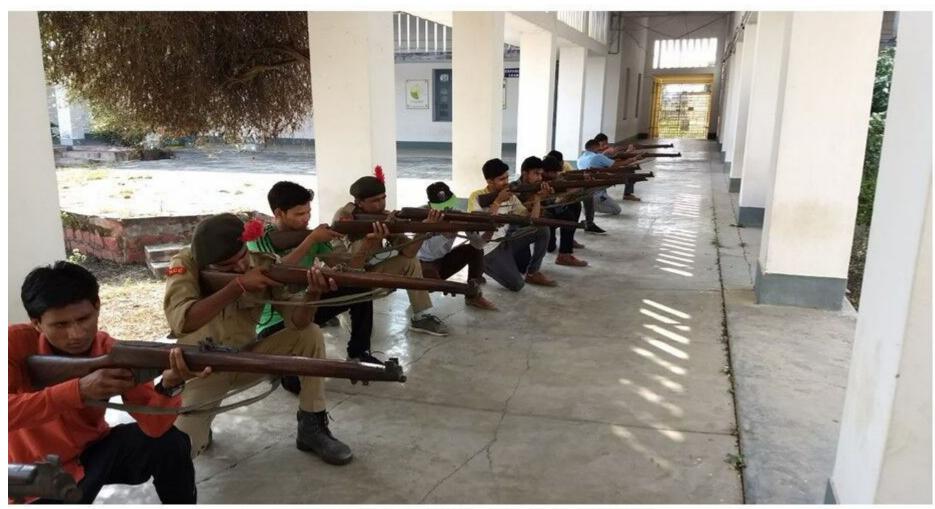

ate of Birth                | 01.07.1999 |  |

राष्ट्रीय कैडेट कोर निदेशालय NCC Directorate <u>Madhya Pradesh & Chhattisgarh</u> प्रमाणित किया जाता है कि ऊपरलिखित कैडेट ने रक्षा मंत्रालय, भारत साकार के प्राधिकार के अधोन सन् 2021 में हुई प्रमाणपत्र 'बी' परोक्ष <u>A</u> क्षेणी में पान कर ली है। This is to certify that the above mentioned Cadet has Passed the Certificate 'B' Examination, held in year 2021, in <u>A</u> Grade under the Authority of Ministry of Defence, Goverment of India.

Ser. No. MP&CG/BPL/B-CERT/ARMY/2020-21/0546 Place BROPAL ferites Date 10 Dec 202

(Sanjoy Ghosn) Brig Commanda NGC Group HO, Ehenst

अपन-महामिरोलक, राष्ट्रीय क्रेडेट कांग Addl. Director General, National Cadet Corps

### 13/08/2021 अमर शहीद कुंवर चेन सिंह की छतरी की एनसीसी क्रेडिट्स द्वारा साफाई की गई









Weapons training to cadets 2019

| Teles                                                                                                                                             |  |  |  |  |
|---------------------------------------------------------------------------------------------------------------------------------------------------|--|--|--|--|
| <image/> <image/> <image/> <image/> <image/> <image/> <image/>                                                                                    |  |  |  |  |
|                                                                                                                                                   |  |  |  |  |
| प्रमाणित किया जाता है कि संख्या<br>This is to certify that Regimental No. MP17/SDA 103604