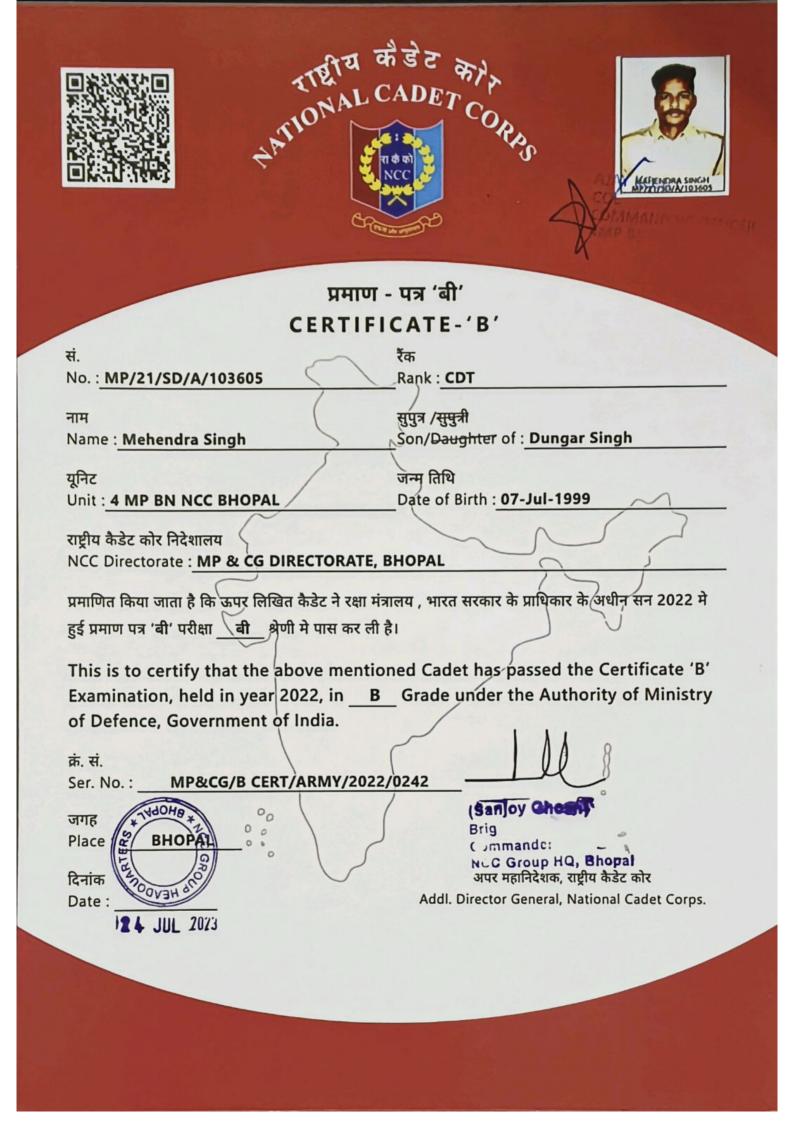

GPS Map Camera

नर्सधान केन्द्र

Google

| THE A A A A A A A A A A A A A A A A A A A                                                                        |  |
|------------------------------------------------------------------------------------------------------------------|--|
| प्रमाण - पत्र 'बी'                                                                                               |  |
| CERTIFICATE-'B'                                                                                                  |  |
| सं. रैंक                                                                                                         |  |
| No. : MP/21/SD/A/103602 Rank : CDT                                                                               |  |
| नाम (सुपुत्र /सुपुत्री                                                                                           |  |
| Name : Brijesh Dangi Son/Daughter of : Bhagwat Dangi                                                             |  |
| यूनिट<br>Unit : <u>4 MP BN NCC BHOPAL</u> जन्म तिथि<br>Date of Birth : <u>03-Mar-2002</u>                        |  |
| राष्ट्रीय कैडेट कोर निदेशालय<br>NCC Directorate : MP & CG DIRECTORATE, BHOPAL                                    |  |
| प्रमाणित किया जाता है कि ऊपर लिखित कैडेट ने रक्षा मंत्रालय , भारत सरकार के प्राधिकार के अधीन सन 2022 मे          |  |
| हुई प्रमाण पत्र 'बी' परीक्षा 🔽 श्रेणी मे पास कर ली है।                                                           |  |
| This is to certify that the above mentioned Cadet has passed the Certificate 'B'                                 |  |
| Examination, held in year 2022, in <u>A</u> Grade under the Authority of Ministry                                |  |
| of Defence, Government of India.                                                                                 |  |
| क्रं. सं.                                                                                                        |  |
| Ser. No. : MP&CG/B CERT/ARMY/2022/0240<br>जगह<br>Place : BHOPAE                                                  |  |
| दिनांक अपर महानिदेशक, राष्ट्रीय कैडेट कोर<br>Date : 24 जिन्हे 2123 Addl. Director General, National Cadet Corps. |  |
|                                                                                                                  |  |

| THE A ABORT CORPORED TO THE ADDRESS OF A ADDRESS OF ADDRESS OF ADDRESS OF A ADDRESS OF ADDRESS |
|--------------------------------------------------------------------------------------------------------------------------------------------------------------------------------------------------------------------------------------------------------------------------------------------------------------------------------------------------------------------------------------------------------------------------------------------------------------------------------------------------------------------------------------------------------------------------------------------------------------------------------------------------------------------------------------------------------------------------------------------------------------------------------------------------------------------------------------------------------------------------------------------------------------------------------------------------------------------------------------------------------------------------------------------------------------------------------------------------------------------------------------------------------------------------------------------------------------------------------------------------------------------------------------------------------------------------------------------------------------------------------------------------------------------------------------------------------------------------------------------------------------------------------------------------------------------------------------------------------------------------------------------------------------------------------------------------------------------------------------------------------------------------------------------------------------------------------------------------------------------------------------------------------------------------------------------------------------------------------------------------------------------------------------------------------------------------------------------------------------------------------|
| प्रमाण - पत्र 'बी'                                                                                                                                                                                                                                                                                                                                                                                                                                                                                                                                                                                                                                                                                                                                                                                                                                                                                                                                                                                                                                                                                                                                                                                                                                                                                                                                                                                                                                                                                                                                                                                                                                                                                                                                                                                                                                                                                                                                                                                                                                                                                                             |
| CERTIFICATE-'B'                                                                                                                                                                                                                                                                                                                                                                                                                                                                                                                                                                                                                                                                                                                                                                                                                                                                                                                                                                                                                                                                                                                                                                                                                                                                                                                                                                                                                                                                                                                                                                                                                                                                                                                                                                                                                                                                                                                                                                                                                                                                                                                |
| सं.<br>No. : MP/21SD/A/103604 Rank : CDT                                                                                                                                                                                                                                                                                                                                                                                                                                                                                                                                                                                                                                                                                                                                                                                                                                                                                                                                                                                                                                                                                                                                                                                                                                                                                                                                                                                                                                                                                                                                                                                                                                                                                                                                                                                                                                                                                                                                                                                                                                                                                       |
| नाम<br>Name : Dhiraj Patil<br>Son/Daughter of : Radheshyam Patil                                                                                                                                                                                                                                                                                                                                                                                                                                                                                                                                                                                                                                                                                                                                                                                                                                                                                                                                                                                                                                                                                                                                                                                                                                                                                                                                                                                                                                                                                                                                                                                                                                                                                                                                                                                                                                                                                                                                                                                                                                                               |
| यूनिट<br>Unit : <u>4 MP BN NCC BHOPAL</u> Date of Birth : <u>25-Jun-2002</u>                                                                                                                                                                                                                                                                                                                                                                                                                                                                                                                                                                                                                                                                                                                                                                                                                                                                                                                                                                                                                                                                                                                                                                                                                                                                                                                                                                                                                                                                                                                                                                                                                                                                                                                                                                                                                                                                                                                                                                                                                                                   |
| राष्ट्रीय कैडेट कोर निदेशालय<br>NCC Directorate : MP & CG DIRECTORATE, BHOPAL                                                                                                                                                                                                                                                                                                                                                                                                                                                                                                                                                                                                                                                                                                                                                                                                                                                                                                                                                                                                                                                                                                                                                                                                                                                                                                                                                                                                                                                                                                                                                                                                                                                                                                                                                                                                                                                                                                                                                                                                                                                  |
| प्रमाणित किया जाता है कि ऊपर लिखित कैडेट ने रक्षा मंत्रालय , भारत सरकार के प्राधिकार के अधीन सन 2022 मे<br>हुई प्रमाण पत्र 'बी' परीक्षा बी श्रेणी मे पास कर ली है।                                                                                                                                                                                                                                                                                                                                                                                                                                                                                                                                                                                                                                                                                                                                                                                                                                                                                                                                                                                                                                                                                                                                                                                                                                                                                                                                                                                                                                                                                                                                                                                                                                                                                                                                                                                                                                                                                                                                                             |
|                                                                                                                                                                                                                                                                                                                                                                                                                                                                                                                                                                                                                                                                                                                                                                                                                                                                                                                                                                                                                                                                                                                                                                                                                                                                                                                                                                                                                                                                                                                                                                                                                                                                                                                                                                                                                                                                                                                                                                                                                                                                                                                                |
| This is to certify that the above mentioned Cadet has passed the Certificate 'B'                                                                                                                                                                                                                                                                                                                                                                                                                                                                                                                                                                                                                                                                                                                                                                                                                                                                                                                                                                                                                                                                                                                                                                                                                                                                                                                                                                                                                                                                                                                                                                                                                                                                                                                                                                                                                                                                                                                                                                                                                                               |
| Examination, held in year 2022, in <u>B</u> Grade under the Authority of Ministry of Defence, Government of India.                                                                                                                                                                                                                                                                                                                                                                                                                                                                                                                                                                                                                                                                                                                                                                                                                                                                                                                                                                                                                                                                                                                                                                                                                                                                                                                                                                                                                                                                                                                                                                                                                                                                                                                                                                                                                                                                                                                                                                                                             |
| क्रं. सं.<br>Ser. No. : MP&CG/B CERT/ARMY/2022/0241                                                                                                                                                                                                                                                                                                                                                                                                                                                                                                                                                                                                                                                                                                                                                                                                                                                                                                                                                                                                                                                                                                                                                                                                                                                                                                                                                                                                                                                                                                                                                                                                                                                                                                                                                                                                                                                                                                                                                                                                                                                                            |
| जगह<br>Place :                                                                                                                                                                                                                                                                                                                                                                                                                                                                                                                                                                                                                                                                                                                                                                                                                                                                                                                                                                                                                                                                                                                                                                                                                                                                                                                                                                                                                                                                                                                                                                                                                                                                                                                                                                                                                                                                                                                                                                                                                                                                                                                 |
| दिनांक<br>Date : 24 JUL 2023<br>NCC Group HQ, Bhopal<br>अपर महानिदेशक, राष्ट्रीय कैडेट कोर<br>Addl. Director General, National Cadet Corps.                                                                                                                                                                                                                                                                                                                                                                                                                                                                                                                                                                                                                                                                                                                                                                                                                                                                                                                                                                                                                                                                                                                                                                                                                                                                                                                                                                                                                                                                                                                                                                                                                                                                                                                                                                                                                                                                                                                                                                                    |
|                                                                                                                                                                                                                                                                                                                                                                                                                                                                                                                                                                                                                                                                                                                                                                                                                                                                                                                                                                                                                                                                                                                                                                                                                                                                                                                                                                                                                                                                                                                                                                                                                                                                                                                                                                                                                                                                                                                                                                                                                                                                                                                                |

| THE A ASS AND CORPS                                                                                                                                                |
|--------------------------------------------------------------------------------------------------------------------------------------------------------------------|
| प्रमाण - पत्र 'बी'                                                                                                                                                 |
| CERTIFICATE-'B'                                                                                                                                                    |
| सं.<br>No. : MP/21/SD/A/103611 Rank : CDT                                                                                                                          |
| नाम<br>Name : Sagar Singh Khinchi Son/Daughter of : Gulab Singh Khinchi                                                                                            |
| यूनिट<br>Unit : <b>4 MP BN NCC BHOPAL</b> Date of Birth : <b>10-Jul-2002</b>                                                                                       |
| राष्ट्रीय कैडेट कोर निदेशालय<br>NCC Directorate : MP & CG DIRECTORATE, BHOPAL                                                                                      |
| प्रमाणित किया जाता है कि ऊपर लिखित कैडेट ने रक्षा मंत्रालय , भारत सरकार के प्राधिकार के अधीन सन 2022 मे<br>हुई प्रमाण पत्र 'बी' परीक्षा बी श्रेणी मे पास कर ली है। |
| This is to certify that the above mentioned Cadet has passed the Certificate 'B'                                                                                   |
| Examination, held in year 2022, in <u>B</u> Grade under the Authority of Ministry                                                                                  |
| of Defence, Government of India.                                                                                                                                   |
| क्रं. सं.<br>Ser. No. : MP&CG/B CERT/ARMY/2022/0244                                                                                                                |
| जगह<br>Place : BHOPAL ??                                                                                                                                           |
| दिनांक अर्पर महानिदेशक, राष्ट्रीय कैडेट कोर<br>Date : 24 JUL 2023<br>Addl. Director General, National Cadet Corps.                                                 |
|                                                                                                                                                                    |