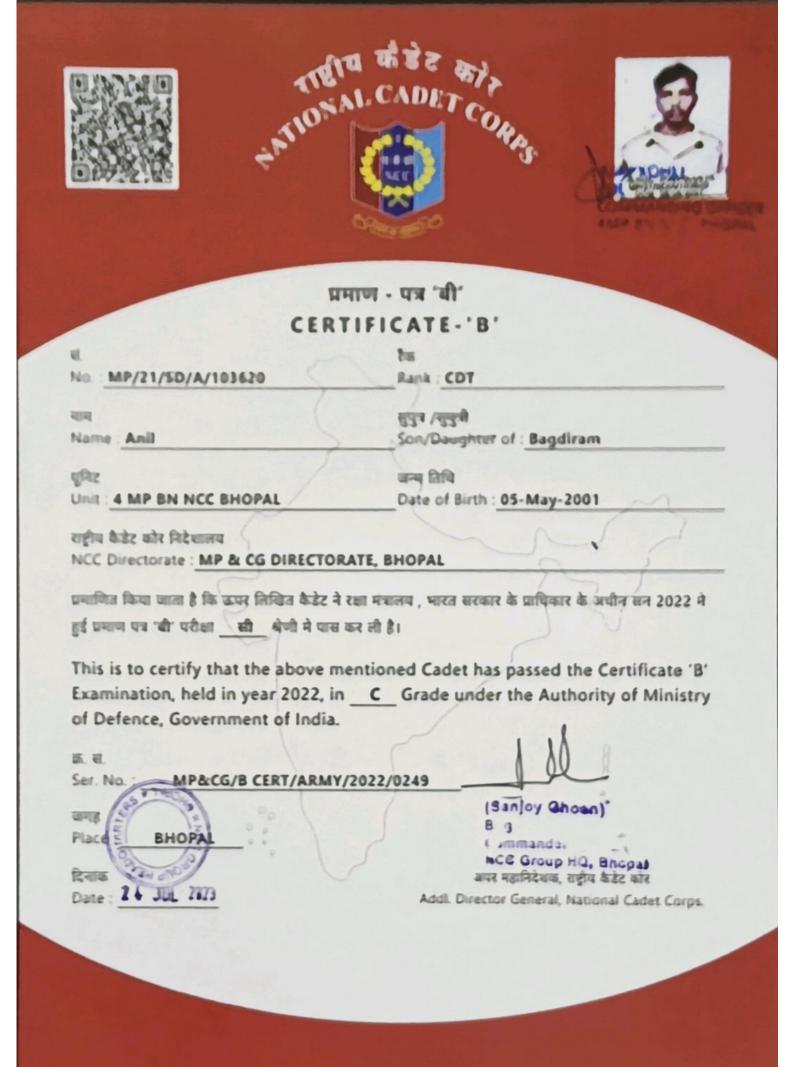

GPS Map Camera

नर्सधान केन्द्र

Google

| THE A A A A A A A A A A A A A A A A A A A                                                                        |  |
|------------------------------------------------------------------------------------------------------------------|--|
| प्रमाण - पत्र 'बी'                                                                                               |  |
| CERTIFICATE-'B'                                                                                                  |  |
| सं. रैंक                                                                                                         |  |
| No. : MP/21/SD/A/103602 Rank : CDT                                                                               |  |
| नाम (सुपुत्र /सुपुत्री                                                                                           |  |
| Name : Brijesh Dangi Son/Daughter of : Bhagwat Dangi                                                             |  |
| यूनिट<br>Unit : <u>4 MP BN NCC BHOPAL</u> जन्म तिथि<br>Date of Birth : <u>03-Mar-2002</u>                        |  |
| राष्ट्रीय कैडेट कोर निदेशालय<br>NCC Directorate : MP & CG DIRECTORATE, BHOPAL                                    |  |
| प्रमाणित किया जाता है कि ऊपर लिखित कैडेट ने रक्षा मंत्रालय , भारत सरकार के प्राधिकार के अधीन सन 2022 मे          |  |
| हुई प्रमाण पत्र 'बी' परीक्षा 🔽 श्रेणी मे पास कर ली है।                                                           |  |
| This is to certify that the above mentioned Cadet has passed the Certificate 'B'                                 |  |
| Examination, held in year 2022, in <u>A</u> Grade under the Authority of Ministry                                |  |
| of Defence, Government of India.                                                                                 |  |
| क्रं. सं.                                                                                                        |  |
| Ser. No. : MP&CG/B CERT/ARMY/2022/0240<br>जगह<br>Place : BHOPAE                                                  |  |
| दिनांक अपर महानिदेशक, राष्ट्रीय कैडेट कोर<br>Date : 24 जिन्हे 2123 Addl. Director General, National Cadet Corps. |  |
|                                                                                                                  |  |

| THE A ABORT CORPORED TO THE ADDRESS OF A ADDRESS OF ADDRESS OF ADDRESS OF A ADDRESS OF ADDRESS |
|--------------------------------------------------------------------------------------------------------------------------------------------------------------------------------------------------------------------------------------------------------------------------------------------------------------------------------------------------------------------------------------------------------------------------------------------------------------------------------------------------------------------------------------------------------------------------------------------------------------------------------------------------------------------------------------------------------------------------------------------------------------------------------------------------------------------------------------------------------------------------------------------------------------------------------------------------------------------------------------------------------------------------------------------------------------------------------------------------------------------------------------------------------------------------------------------------------------------------------------------------------------------------------------------------------------------------------------------------------------------------------------------------------------------------------------------------------------------------------------------------------------------------------------------------------------------------------------------------------------------------------------------------------------------------------------------------------------------------------------------------------------------------------------------------------------------------------------------------------------------------------------------------------------------------------------------------------------------------------------------------------------------------------------------------------------------------------------------------------------------------------|
| प्रमाण - पत्र 'बी'                                                                                                                                                                                                                                                                                                                                                                                                                                                                                                                                                                                                                                                                                                                                                                                                                                                                                                                                                                                                                                                                                                                                                                                                                                                                                                                                                                                                                                                                                                                                                                                                                                                                                                                                                                                                                                                                                                                                                                                                                                                                                                             |
| CERTIFICATE-'B'                                                                                                                                                                                                                                                                                                                                                                                                                                                                                                                                                                                                                                                                                                                                                                                                                                                                                                                                                                                                                                                                                                                                                                                                                                                                                                                                                                                                                                                                                                                                                                                                                                                                                                                                                                                                                                                                                                                                                                                                                                                                                                                |
| सं.<br>No. : MP/21SD/A/103604 Rank : CDT                                                                                                                                                                                                                                                                                                                                                                                                                                                                                                                                                                                                                                                                                                                                                                                                                                                                                                                                                                                                                                                                                                                                                                                                                                                                                                                                                                                                                                                                                                                                                                                                                                                                                                                                                                                                                                                                                                                                                                                                                                                                                       |
| नाम<br>Name : Dhiraj Patil<br>Son/Daughter of : Radheshyam Patil                                                                                                                                                                                                                                                                                                                                                                                                                                                                                                                                                                                                                                                                                                                                                                                                                                                                                                                                                                                                                                                                                                                                                                                                                                                                                                                                                                                                                                                                                                                                                                                                                                                                                                                                                                                                                                                                                                                                                                                                                                                               |
| यूनिट<br>Unit : <u>4 MP BN NCC BHOPAL</u> Date of Birth : <u>25-Jun-2002</u>                                                                                                                                                                                                                                                                                                                                                                                                                                                                                                                                                                                                                                                                                                                                                                                                                                                                                                                                                                                                                                                                                                                                                                                                                                                                                                                                                                                                                                                                                                                                                                                                                                                                                                                                                                                                                                                                                                                                                                                                                                                   |
| राष्ट्रीय कैडेट कोर निदेशालय<br>NCC Directorate : MP & CG DIRECTORATE, BHOPAL                                                                                                                                                                                                                                                                                                                                                                                                                                                                                                                                                                                                                                                                                                                                                                                                                                                                                                                                                                                                                                                                                                                                                                                                                                                                                                                                                                                                                                                                                                                                                                                                                                                                                                                                                                                                                                                                                                                                                                                                                                                  |
| प्रमाणित किया जाता है कि ऊपर लिखित कैडेट ने रक्षा मंत्रालय , भारत सरकार के प्राधिकार के अधीन सन 2022 मे<br>हुई प्रमाण पत्र 'बी' परीक्षा बी श्रेणी मे पास कर ली है।                                                                                                                                                                                                                                                                                                                                                                                                                                                                                                                                                                                                                                                                                                                                                                                                                                                                                                                                                                                                                                                                                                                                                                                                                                                                                                                                                                                                                                                                                                                                                                                                                                                                                                                                                                                                                                                                                                                                                             |
|                                                                                                                                                                                                                                                                                                                                                                                                                                                                                                                                                                                                                                                                                                                                                                                                                                                                                                                                                                                                                                                                                                                                                                                                                                                                                                                                                                                                                                                                                                                                                                                                                                                                                                                                                                                                                                                                                                                                                                                                                                                                                                                                |
| This is to certify that the above mentioned Cadet has passed the Certificate 'B'                                                                                                                                                                                                                                                                                                                                                                                                                                                                                                                                                                                                                                                                                                                                                                                                                                                                                                                                                                                                                                                                                                                                                                                                                                                                                                                                                                                                                                                                                                                                                                                                                                                                                                                                                                                                                                                                                                                                                                                                                                               |
| Examination, held in year 2022, in <u>B</u> Grade under the Authority of Ministry of Defence, Government of India.                                                                                                                                                                                                                                                                                                                                                                                                                                                                                                                                                                                                                                                                                                                                                                                                                                                                                                                                                                                                                                                                                                                                                                                                                                                                                                                                                                                                                                                                                                                                                                                                                                                                                                                                                                                                                                                                                                                                                                                                             |
| क्रं. सं.<br>Ser. No. : MP&CG/B CERT/ARMY/2022/0241                                                                                                                                                                                                                                                                                                                                                                                                                                                                                                                                                                                                                                                                                                                                                                                                                                                                                                                                                                                                                                                                                                                                                                                                                                                                                                                                                                                                                                                                                                                                                                                                                                                                                                                                                                                                                                                                                                                                                                                                                                                                            |
| जगह<br>Place :                                                                                                                                                                                                                                                                                                                                                                                                                                                                                                                                                                                                                                                                                                                                                                                                                                                                                                                                                                                                                                                                                                                                                                                                                                                                                                                                                                                                                                                                                                                                                                                                                                                                                                                                                                                                                                                                                                                                                                                                                                                                                                                 |
| दिनांक<br>Date : 24 JUL 2023<br>NCC Group HQ, Bhopal<br>अपर महानिदेशक, राष्ट्रीय कैडेट कोर<br>Addl. Director General, National Cadet Corps.                                                                                                                                                                                                                                                                                                                                                                                                                                                                                                                                                                                                                                                                                                                                                                                                                                                                                                                                                                                                                                                                                                                                                                                                                                                                                                                                                                                                                                                                                                                                                                                                                                                                                                                                                                                                                                                                                                                                                                                    |
|                                                                                                                                                                                                                                                                                                                                                                                                                                                                                                                                                                                                                                                                                                                                                                                                                                                                                                                                                                                                                                                                                                                                                                                                                                                                                                                                                                                                                                                                                                                                                                                                                                                                                                                                                                                                                                                                                                                                                                                                                                                                                                                                |

| THE A ASS AND CORPS                                                                                                                                                |
|--------------------------------------------------------------------------------------------------------------------------------------------------------------------|
| प्रमाण - पत्र 'बी'                                                                                                                                                 |
| CERTIFICATE-'B'                                                                                                                                                    |
| सं.<br>No. : MP/21/SD/A/103611 Rank : CDT                                                                                                                          |
| नाम<br>Name : Sagar Singh Khinchi Son/Daughter of : Gulab Singh Khinchi                                                                                            |
| यूनिट<br>Unit : <b>4 MP BN NCC BHOPAL</b> Date of Birth : <b>10-Jul-2002</b>                                                                                       |
| राष्ट्रीय कैडेट कोर निदेशालय<br>NCC Directorate : MP & CG DIRECTORATE, BHOPAL                                                                                      |
| प्रमाणित किया जाता है कि ऊपर लिखित कैडेट ने रक्षा मंत्रालय , भारत सरकार के प्राधिकार के अधीन सन 2022 मे<br>हुई प्रमाण पत्र 'बी' परीक्षा बी श्रेणी मे पास कर ली है। |
| This is to certify that the above mentioned Cadet has passed the Certificate 'B'                                                                                   |
| Examination, held in year 2022, in <u>B</u> Grade under the Authority of Ministry                                                                                  |
| of Defence, Government of India.                                                                                                                                   |
| क्रं. सं.<br>Ser. No. : MP&CG/B CERT/ARMY/2022/0244                                                                                                                |
| जगह<br>Place : BHOPAL ??                                                                                                                                           |
| दिनांक अर्पर महानिदेशक, राष्ट्रीय कैडेट कोर<br>Date : 24 JUL 2023<br>Addl. Director General, National Cadet Corps.                                                 |
|                                                                                                                                                                    |