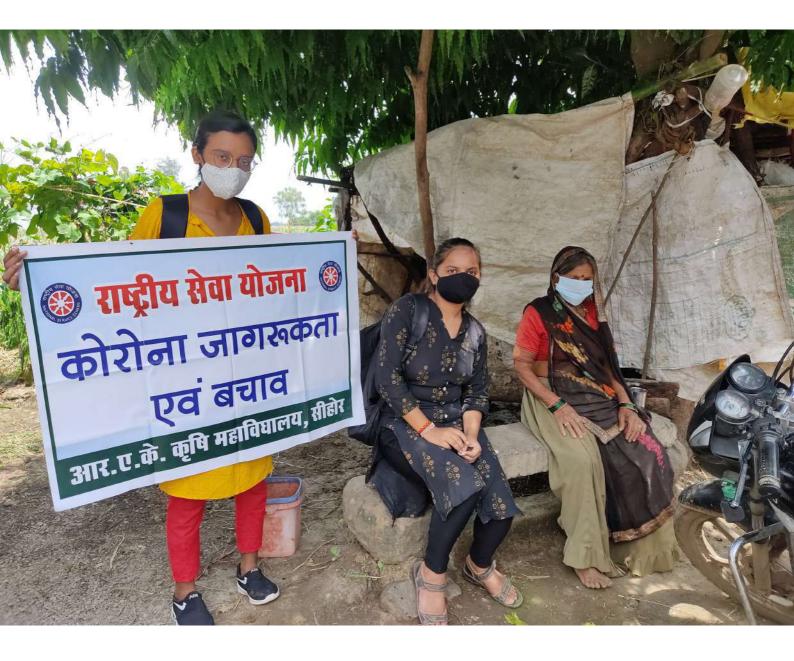

्चो के साथ गलत होता है तो इसकी सूचना तुरंत 1098 पर दे जाये। राष्ट्रीय सेवा योजना कार्यक्रम अधिकारी द्वारा इस अभियान में एनएसएस स्वयंसेवकों की भागीदारी को भी उन्होंने रेखांकित किया। साथ ही उन्हें अपने आसपास रहने वाले बच्चों के प्रति सचेत रहने के लिए कहा।

हरिभूमि न्यूज 🍽 सीहोर

आरएके कृषि महाविद्यालय द्वारा बल संक्षरण क्लब के छात्र -छात्राओं द्वारा बाल संक्षरण सप्ताह का आयोजन 16 से 22 नवम्बर 2020 तक किया गया। जिसके अंतर्गत महफूज बाल अधिकार सप्ताह सात दिन सात जिसमे बाल संक्षरण मुद्दे अधिकार, बल शोषण और बाल विवाह, भिक्षावृति एवं बाल अपराध पर आधारित छात्र छात्राओं द्वारा पोस्टर, रंगोली, स्लोगन, कविताओं के माध्यम से सात दिन तक सोशल मीडिया में पोस्ट कर लोगों को जागरूक किया गया। बाल सप्ताह महफूज के अंतर्गत आज अंतिम दिन आज



#### Online program of Krishi Siksha Divas on 03 December 2020











## Download aarogya setu app for covid-19 information





RAK COLLEGE OF AGRICULTURE,SEHORE (M.P) B.U BHOPAL





## Handwash for 20 seconds

use alcohol based sanitizer

INAL SERVICE SC

वा यह

Stay Home

Stay Safe....

# A fight agai





























### TROPICAL AGRO PROTECTING FARMERS GLOBALLY WELCOMES DELEGATES TO

# Heartful Agro YOUTH Summit

### Agricultural Education Day