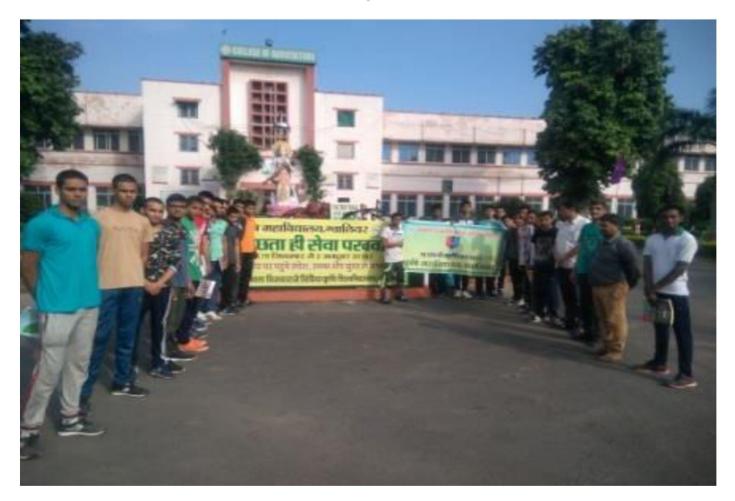

ul School, Lalaram Nagar, Indore, Madhya Pradesh 452001, India Lat 22.710628° Long 75.891448° 30/05/23 05:43 PM GMT +05:30

300gle

# **GPS Map Camera**

#### Group Commander NCC Group Visit











#### Independence Day Celebration





#### **ANO** Participation





#### 26 cadets attended Annual Training Camp organized by 15 MP NCC BN

#### GPS Map Camera

Gwalior, Madhya Pradesh, India 55Q3+4JX, Kampoo Rd, Jawahar Colony, Lashkar, Gwalior, Madhya Pradesh 474001, India Lat 26.187723° Long 78.153685° 16/05/23 08:39 AM GMT +05:30



Google

#### **Students NCC Admitted**



 Construction
 Construction

 Construction
 Construction

#### Swakshta abhiyan celebration



#### International Yog Day celebration



#### Tiranga yatra on Independence day



#### Swakshta abhiyan celebration



#### Webinar on National Education Policy



#### World Environment Day



### Lecture on Organic farming and soil pollution delivered for cadets



















Agriculture Education day





Workshop on Child Right by UNICEF







**RRC Sensitization Workshop** 







Campaign of Nutri-Garden and Tree Plantation on 17.09.2021



Gender Equity Programme 22 Oct. 2021



Street play (Nukkad natak) by Students







Road Safety Awareness Rally



Expert lecture by Dr. Ravi Kant Adalatwale on Girl Child Education





ShivanPathak participated in NSS State level Leadership Training Camp at Narsinghpur (M.P.) and was awarded "Youth Age Champion For Child Protection"Gold Medal by UNICEF



20 Girl NSS Volunteers participated in AtmarakshaPrakshishan Camp at LNIPE, Gwalior







Role Pl