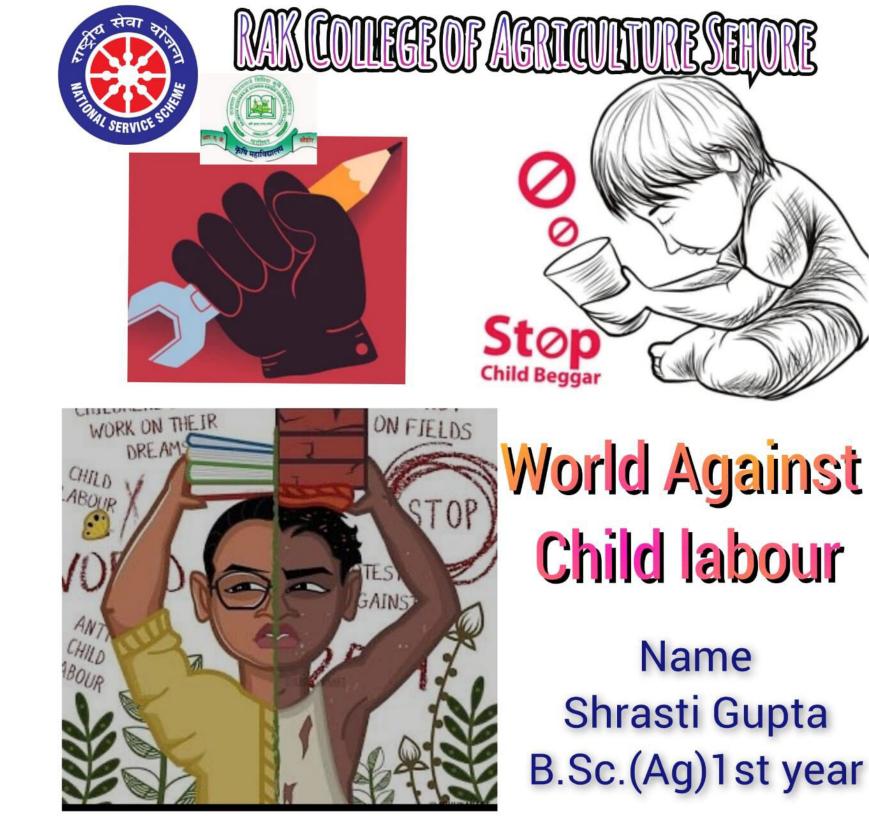

िसी बच्चो के साथ गलत होता है तो इसकी सूचना तुरंत 1098 पर दे जाये। राष्ट्रीय सेवा योजना कार्यक्रम अधिकारी द्वारा इस अभियान में एनएसएस स्वयंसेवकों की भागीदारी को भी उन्होंने रेखांकित किया। साथ ही उन्हें अपने आसपास रहने वाले बच्चों के प्रति सचेत रहने के लिए कहा।

हरिभूमि न्यूज 🍽 सीहोर

आरएके कृषि महाविद्यालय द्वारा बल संक्षरण क्लब के छात्र -छात्राओं द्वारा बाल संक्षरण सप्ताह का आयोजन 16 से 22 नवम्बर 2020 तक किया गया। जिसके अंतर्गत महफूज बाल अधिकार सप्ताह सात दिन सात जिसमे बाल संक्षरण मुद्दे अधिकार, बल शोषण और बाल विवाह, भिक्षावृति एवं बाल अपराध पर आधारित छात्र छात्राओं द्वारा पोस्टर, रंगोली, स्लोगन, कविताओं के माध्यम से सात दिन तक सोशल मीडिया में पोस्ट कर लोगों को जागरूक किया गया। बाल सप्ताह महफूज के अंतर्गत आज अंतिम दिन आज



#### Online program of Krishi Siksha Divas on 03 December 2020











## Download aarogya setu app for covid-19 information





RAK COLLEGE OF AGRICULTURE,SEHORE (M.P) B.U BHOPAL





## Handwash for 20 seconds

use alcohol based sanitizer

INAL SERVICE SC

वा यह

Stay Home

Stay Safe....

# A fight agai





























### TROPICAL AGRO PROTECTING FARMERS GLOBALLY WELCOMES DELEGATES TO

# Heartful Agro YOUTH Summit

### Agricultural Education Day