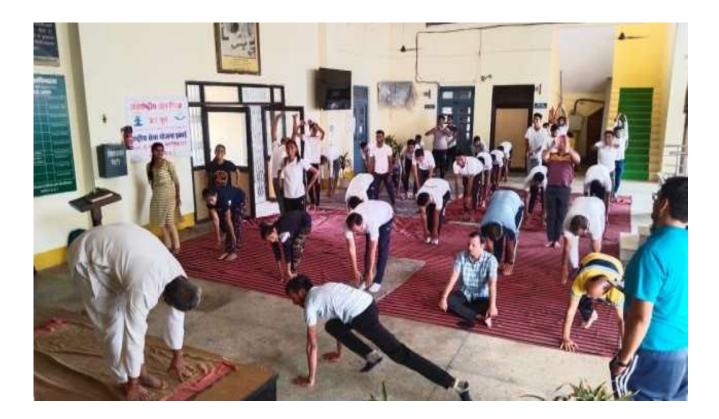

|



n or perore-25-04-2024





कृषि कॉलेज के छात्र शुभम का चयन

तक राजगढ़ जिले के पचोर के पनवाडी के प्रज्ञा सागर महाविद्यालय में आयोजित करेगा। छात्र के चयन पर महाविद्यालय अधिष्ठाता डॉ. मोहम्मद यासीन, राष्ट्रीय सेवा योजना कार्यक्रम अधिकारी डॉ. डीके रैदास, वैज्ञानिक व प्रोफेसर, रासेयो राज्य स्तरीय पुरुस्कार से सम्मानित छात्र घनश्याम बामनिया, नीरज लोधी, सत्यम परमार, आकाश विश्वकर्मा, प्रमोद त्यागी, श्रुति तोमर आदि ने हर्ष जताया है।

सीहोर @ पत्रिका. शहर के आरएके कृषि कॉलेज की राष्ट्रीय सेवा योजना इकाई के तृतीय वर्ष के छात्र शुभम



प्रशिक्षण शिविर में हुआ है। यह शिविर मध्यप्रदेश शासन उच्च शिक्षा विभाग राज्य स्तर राष्ट्रीय सेवा योजना (प्रकोष्ठ) बरकतउल्लाह विश्व विद्यालय भोपाल तीन से 9 मार्च















































Blood donation by Volunteers at District Hospital Sehore



## Organised NSS camp for social awareness program at Hasanabad, Sehore



























भोपाल - सीहोर भूमि 23 Nov 2020



# सात दिन तक सोशल मीडिया में पोस्ट कर जागरूक किया

बाल अधिकार पर गूगल मीट के माध्यम से ऑनलाइन कार्यशाला का आयोजन किया गया।

बाल अधिकार जागरूकता के लिए छात्र-छात्राओं द्वारा सोशल मीडिया में पोस्ट किया गया। बल संक्षरण क्लब के छात्र-छात्राओं बल संक्षरण सप्ताह के अंतिम दिन छात्र छात्राओं ने शपथ ली।

किसी बच्चो के साथ गलत होता है तो इसकी सूचना तुरंत 1098 पर दे जाये। राष्ट्रीय सेवा योजना कार्यक्रम अधिकारी द्वारा इस अभियान में एनएसएस स्वयंसेवकों की भागीदारी को भी उन्होंने रेखांकित किया। साथ ही उन्हें अपने आसपास रहने वाले बच्चों के प्रति सचेत रहने के लिए कहा।

हरिभूमि न्यूज