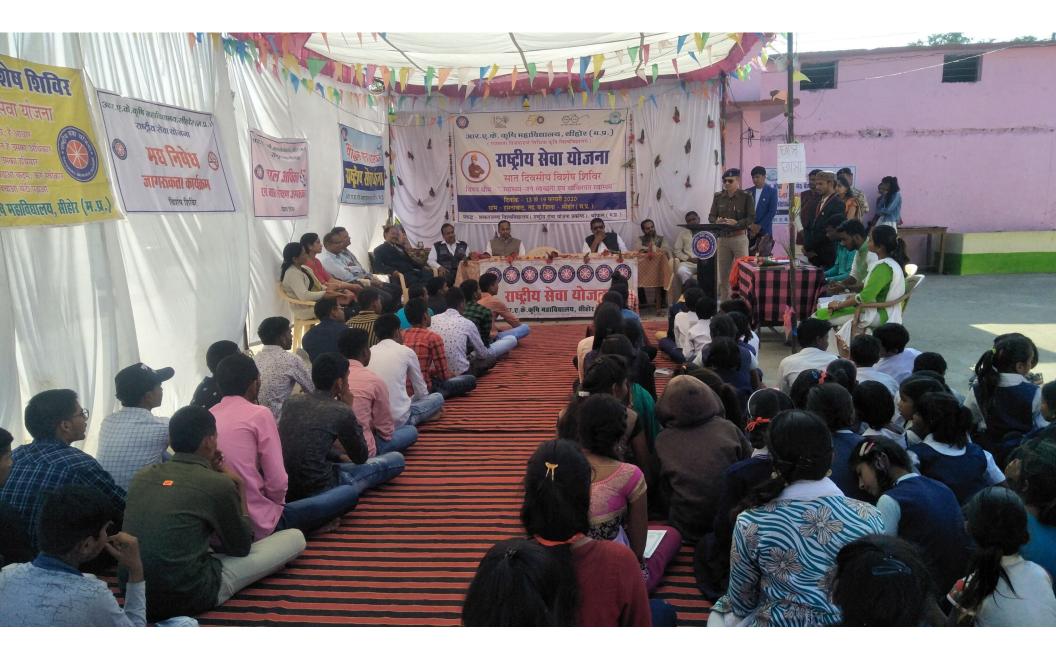

### Lecture on Organic farming and soil pollution delivered for cadets

Agriculture Education day

Workshop on Child Right by UNICEF

**RRC Sensitization Workshop** 

Campaign of Nutri-Garden and Tree Plantation on 17.09.2021

Gender Equity Programme 22 Oct. 2021

Street play (Nukkad natak) by Students

Road Safety Awareness Rally

Expert lecture by Dr. Ravi Kant Adalatwale on Girl Child Education

ShivanPathak participated in NSS State level Leadership Training Camp at Narsinghpur (M.P.) and was awarded "Youth Age Champion For Child Protection"Gold Medal by UNICEF