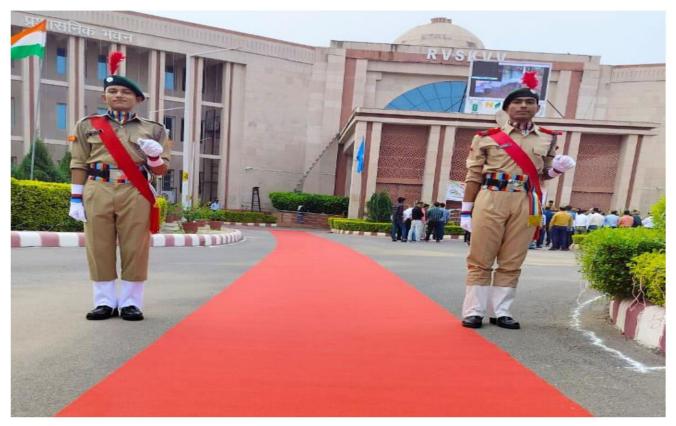

## Indore, Madhya Pradesh, India

Google

PV6R+34R, Indore Bypass Rd, Red Church Colony, Residency Area, Indore, Madhya Pradesh 452001, India Lat 22.710561° Long 75.891397° 12/07/24 12:02 PM GMT +05:30



## Google

Indore, Madhya Pradesh, India Old C.O Road, Lalaram Nagar, PV6R+5C2, near St. Paul School, Lalaram Nagar, Indore, Madhya Pradesh 452001, India Lat 22.71034° Long 75.89111° 30/05/23 06:26 PM GMT +05:30

## Indore, Madhya Pradesh, India Old C.O Road, Lalaram Nagar, PV6R+5C2, near St. Paul School, Lalaram Nagar, Indore, Madhya Pradesh 452001, India Lat 22.710628° Long 75.891448° 30/05/23 05:43 PM GMT +05:30

300gle

# **GPS Map Camera**

#### Group Commander NCC Group Visit











#### Independence Day Celebration





#### **ANO** Participation





#### 26 cadets attended Annual Training Camp organized by 15 MP NCC BN

#### GPS Map Camera

Gwalior, Madhya Pradesh, India 55Q3+4JX, Kampoo Rd, Jawahar Colony, Lashkar, Gwalior, Madhya Pradesh 474001, India Lat 26.187723° Long 78.153685° 16/05/23 08:39 AM GMT +05:30



Google

#### **Students NCC Admitted**



 Construction
 Construction

 Construction
 Construction

#### Swakshta abhiyan celebration



#### International Yog Day celebration



#### Tiranga yatra on Independence day



#### Swakshta abhiyan celebration



#### Webinar on National Education Policy



#### World Environment Day



### Lecture on Organic farming and soil pollution delivered for cadets



















Agriculture Education day





Workshop on Child Right by UNICEF