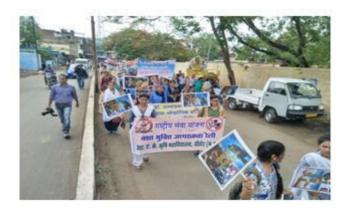

भूमि न्यूज 🍽 सीहोर

आरएके कृषि महाविद्यालय द्वारा बल संक्षरण क्लब के छात्र -छात्राओं द्वारा बाल संक्षरण सप्ताह का आयोजन 16 से 22 नवम्बर 2020 तक किया गया। जिसके अंतर्गत महफूज बाल अधिकार सप्ताह सात दिन सात जिसमे बाल संक्षरण मुद्दे अधिकार, बल शोषण और बाल विवाह, भिक्षावृति एवं बाल अपराध पर आधारित छात्र छात्राओं द्वारा पोस्टर, रंगोली, स्लोगन, कविताओं के माध्यम से सात दिन तक सोशल मीडिया में पोस्ट कर लोगों को जागरूक किया गया। बाल सप्ताह महफूज के अंतर्गत आज अंतिम दिन आज



#### Online program of Krishi Siksha Divas on 03 December 2020











## Download aarogya setu app for covid-19 information





RAK COLLEGE OF AGRICULTURE,SEHORE (M.P) B.U BHOPAL





## Handwash for 20 seconds

use alcohol based sanitizer

INAL SERVICE SC

वा यह

Stay Home

Stay Safe....

# A fight agai





























### TROPICAL AGRO PROTECTING FARMERS GLOBALLY WELCOMES DELEGATES TO

# Heartful Agro YOUTH Summit

### Agricultural Education Day