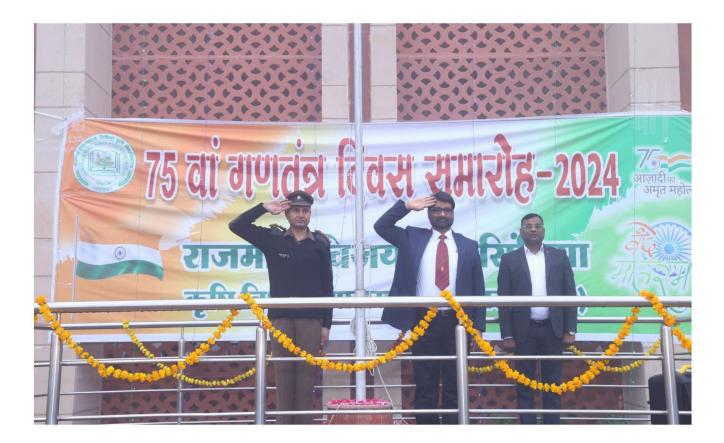

## Indore, Madhya Pradesh, India

Google

PV6R+34R, Indore Bypass Rd, Red Church Colony, Residency Area, Indore, Madhya Pradesh 452001, India Lat 22.710561° Long 75.891397° 12/07/24 12:02 PM GMT +05:30



## Google

Indore, Madhya Pradesh, India Old C.O Road, Lalaram Nagar, PV6R+5C2, near St. Paul School, Lalaram Nagar, Indore, Madhya Pradesh 452001, India Lat 22.71034° Long 75.89111° 30/05/23 06:26 PM GMT +05:30

## Indore, Madhya Pradesh, India Old C.O Road, Lalaram Nagar, PV6R+5C2, near St. Paul School, Lalaram Nagar, Indore, Madhya Pradesh 452001, India Lat 22.710628° Long 75.891448° 30/05/23 05:43 PM GMT +05:30

300gle

# **GPS Map Camera**

#### Group Commander NCC Group Visit











#### Independence Day Celebration





#### **ANO** Participation





#### 26 cadets attended Annual Training Camp organized by 15 MP NCC BN

#### GPS Map Camera

Gwalior, Madhya Pradesh, India 55Q3+4JX, Kampoo Rd, Jawahar Colony, Lashkar, Gwalior, Madhya Pradesh 474001, India Lat 26.187723° Long 78.153685° 16/05/23 08:39 AM GMT +05:30



Google

#### **Students NCC Admitted**



 Construction
 Construction

 Construction
 Construction

#### Swakshta abhiyan celebration



#### International Yog Day celebration



#### Tiranga yatra on Independence day



#### Swakshta abhiyan celebration



#### Webinar on National Education Policy



#### World Environment Day



### Lecture on Organic farming and soil pollution delivered for cadets



















Agriculture Education day





Wo