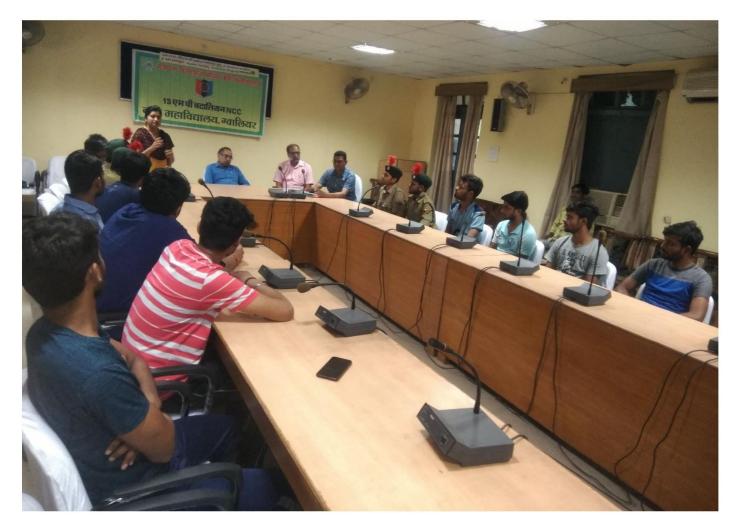

a**

#### Group Commander NCC Group Visit











#### Independence Day Celebration





#### **ANO** Participation





#### 26 cadets attended Annual Training Camp organized by 15 MP NCC BN

#### GPS Map Camera

Gwalior, Madhya Pradesh, India 55Q3+4JX, Kampoo Rd, Jawahar Colony, Lashkar, Gwalior, Madhya Pradesh 474001, India Lat 26.187723° Long 78.153685° 16/05/23 08:39 AM GMT +05:30



Google

#### **Students NCC Admitted**



 Construction
 Construction

 Construction
 Construction

#### Swakshta abhiyan celebration



#### International Yog Day celebration



#### Tiranga yatra on Independence day



#### Swakshta abhiyan celebration



#### Webinar on National Education Policy



#### World Environment Day



### Lecture on Organic farming and soil pollution delivered for cadets



















Agriculture Education day





Workshop on Child Right by UNICEF







**RRC Sensitization Workshop** 







Campaign of Nutri-Garden and Tree Plantation on 17.09.2021



Gender Equity Programme 22 Oct. 2021



Street play (Nukkad natak) by Students







Road Safety Awareness Rally



Expert lecture by Dr. Ravi Kant Adalatwale on Girl Child Education





ShivanPathak participated in NSS State level Leadership Training Camp at Narsinghpur (M.P.) and was awarded "Youth Age Champion For Child Protection"Gold Medal by UNICEF



20 Girl NSS Volunteers participated in AtmarakshaPrakshishan Camp at LNIPE, Gwalior







Role Play (Nukkad Natak) on topic LoPNrk@lkekftddq:fr;kW



National Nutrition Month



Participation in Ek Abhiyan-Dharti Shringaar Programme at Jiwaji Uni