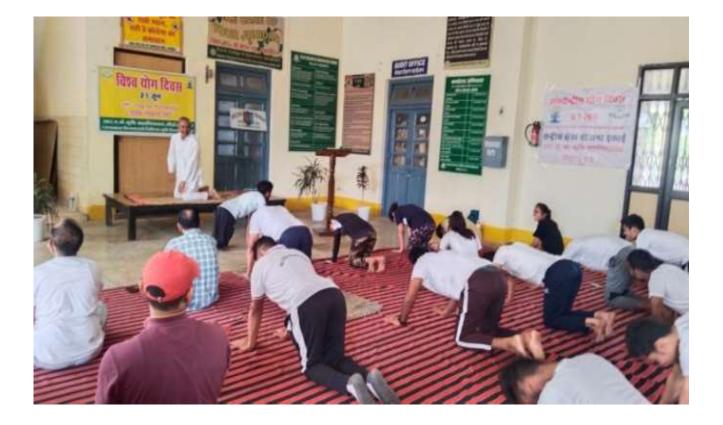

|



n or perore-25-04-2024





कृषि कॉलेज के छात्र शुभम का चयन

तक राजगढ़ जिले के पचोर के पनवाडी के प्रज्ञा सागर महाविद्यालय में आयोजित करेगा। छात्र के चयन पर महाविद्यालय अधिष्ठाता डॉ. मोहम्मद यासीन, राष्ट्रीय सेवा योजना कार्यक्रम अधिकारी डॉ. डीके रैदास, वैज्ञानिक व प्रोफेसर, रासेयो राज्य स्तरीय पुरुस्कार से सम्मानित छात्र घनश्याम बामनिया, नीरज लोधी, सत्यम परमार, आकाश विश्वकर्मा, प्रमोद त्यागी, श्रुति तोमर आदि ने हर्ष जताया है।

सीहोर @ पत्रिका. शहर के आरएके कृषि कॉलेज की राष्ट्रीय सेवा योजना इकाई के तृतीय वर्ष के छात्र शुभम



प्रशिक्षण शिविर में हुआ है। यह शिविर मध्यप्रदेश शासन उच्च शिक्षा विभाग राज्य स्तर राष्ट्रीय सेवा योजना (प्रकोष्ठ) बरकतउल्लाह विश्व विद्यालय भोपाल तीन से 9 मार्च















































Blood donation by Volunteers at District Hospital Sehore



## Organised NSS camp for social awareness program at Hasanabad, Sehore



























भोपाल - सीहोर भूमि 23 Nov 2020



# सात दिन तक सोशल मीडिया में पोस्ट कर जागरूक किया

बाल अधिकार पर गूगल मीट के माध्यम से ऑनलाइन कार्यशाला का आयोजन किया गया।

बाल अधिकार जागरूकता के लिए छात्र-छात्राओं द्वारा सोशल मीडिया में पोस्ट किया गया। बल संक्षरण क्लब के छात्र-छात्राओं बल संक्षरण सप्ताह के अंतिम दिन छात्र छात्राओं ने शपथ ली।

किसी बच्चो के साथ गलत होता है तो इसकी सूचना तुरंत 1098 पर दे जाये। राष्ट्रीय सेवा योजना कार्यक्रम अधिकारी द्वारा इस अभियान में एनएसएस स्वयंसेवकों की भागीदारी को भी उन्होंने रेखांकित किया। साथ ही उन्हें अपने आसपास रहने वाले बच्चों के प्रति सचेत रहने के लिए कहा।

हरिभूमि न्यूज 🍽