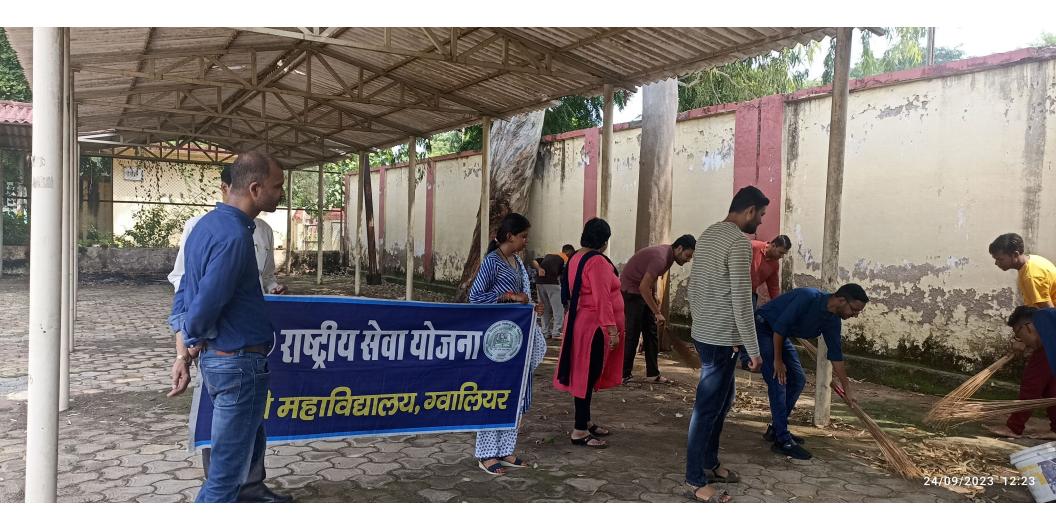

on





#### **ANO** Participation





#### 26 cadets attended Annual Training Camp organized by 15 MP NCC BN

#### GPS Map Camera

Gwalior, Madhya Pradesh, India 55Q3+4JX, Kampoo Rd, Jawahar Colony, Lashkar, Gwalior, Madhya Pradesh 474001, India Lat 26.187723° Long 78.153685° 16/05/23 08:39 AM GMT +05:30



Google

#### **Students NCC Admitted**



 Construction
 Construction

 Construction
 Construction

#### Swakshta abhiyan celebration



#### International Yog Day celebration



#### Tiranga yatra on Independence day



#### Swakshta abhiyan celebration



#### Webinar on National Education Policy



#### World Environment Day



### Lecture on Organic farming and soil pollution delivered for cadets



















Agriculture Education day





Workshop on Child Right by UNICEF







**RRC Sensitization Workshop** 







Campaign of Nutri-Garden and Tree Plantation on 17.09.2021



Gender Equity Programme 22 Oct. 2021



Street play (Nukkad natak) by Students







Road Safety Awareness Rally



Expert lecture by Dr. Ravi Kant Adalatwale on Girl Child Education





ShivanPathak participated in NSS State level Leadership Training Camp at Narsinghpur (M.P.) and was awarded "Youth Age Champion For Child Protection"Gold Medal by UNICEF



20 Girl NSS Volunteers participated in AtmarakshaPrakshishan Camp at LNIPE, Gwalior







Role Play (Nukkad Natak) on topic LoPNrk@lkekftddq:fr;kW



National Nutrition Month



Participation in Ek Abhiyan-Dharti Shringaar Programme at Jiwaji University, Gwalior



Cleanliness Drive by NSS Volunteers





Rangoli Competition