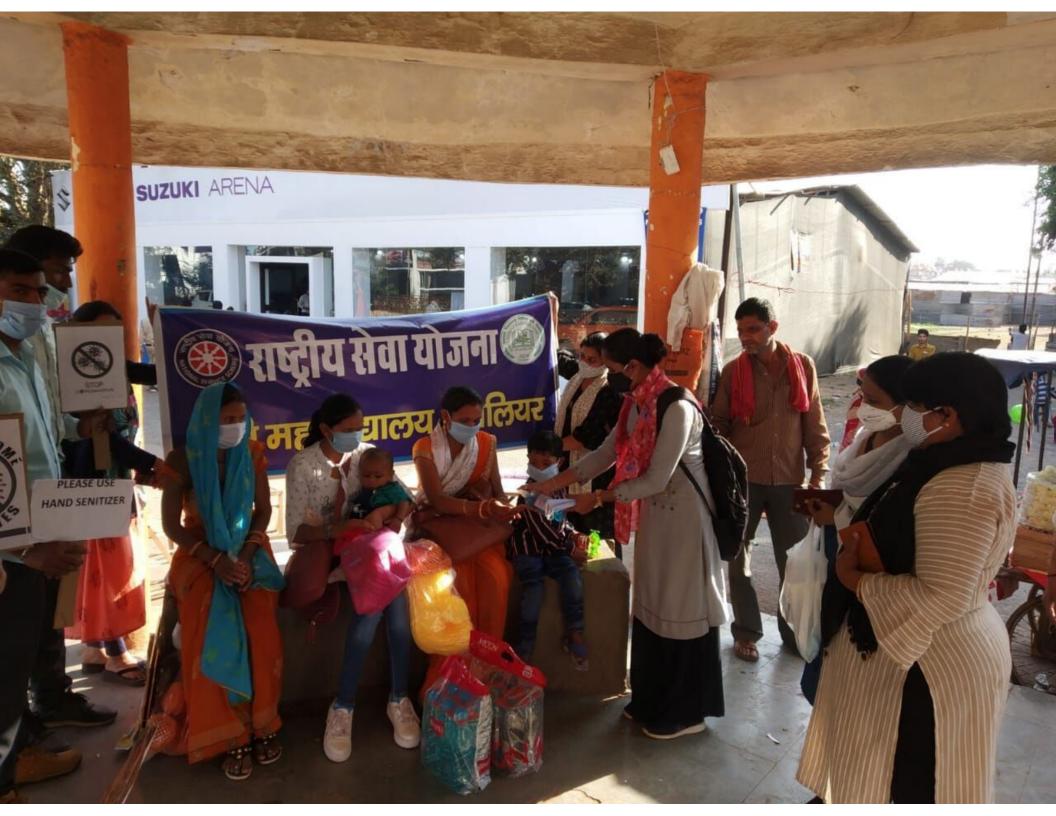

har Colony, Lashkar, Gwalior, Madhya Pradesh 474001, India Lat 26.187723° Long 78.153685° 16/05/23 08:39 AM GMT +05:30



Google

#### **Students NCC Admitted**



 Construction
 Construction

 Construction
 Construction

#### Swakshta abhiyan celebration



#### International Yog Day celebration



#### Tiranga yatra on Independence day



#### Swakshta abhiyan celebration



#### Webinar on National Education Policy



#### World Environment Day



### Lecture on Organic farming and soil pollution delivered for cadets



















Agriculture Education day





Workshop on Child Right by UNICEF







**RRC Sensitization Workshop** 







Campaign of Nutri-Garden and Tree Plantation on 17.09.2021



Gender Equity Programme 22 Oct. 2021



Street play (Nukkad natak) by Students







Road Safety Awareness Rally



Expert lecture by Dr. Ravi Kant Adalatwale on Girl Child Education





ShivanPathak participated in NSS State level Leadership Training Camp at Narsinghpur (M.P.) and was awarded "Youth Age Champion For Child Protection"Gold Medal by UNICEF



20 Girl NSS Volunteers participated in AtmarakshaPrakshishan Camp at LNIPE, Gwalior







Role Play (Nukkad Natak) on topic LoPNrk@lkekftddq:fr;kW



National Nutrition Month



Participation in Ek Abhiyan-Dharti Shringaar Programme at Jiwaji University, Gwalior



Cleanliness Drive by NSS Volunteers





Rangoli Competition





### विश्व पर्यावरण दिवस

## यिगांग 05/08/2023

रम्पान --- म्हनि महानिद्यालय ह-दौर











#### Abhinandan- 2024











# 💽 GPS Map Camera



Sehore, Madhya Pradesh, India 53P7+4MR