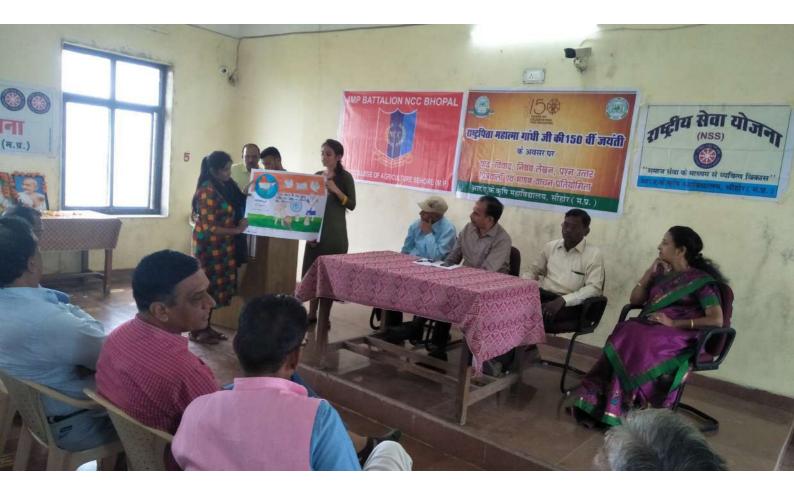

िए कहा।

हरिभूमि न्यूज 🍽 सीहोर

आरएके कृषि महाविद्यालय द्वारा बल संक्षरण क्लब के छात्र -छात्राओं द्वारा बाल संक्षरण सप्ताह का आयोजन 16 से 22 नवम्बर 2020 तक किया गया। जिसके अंतर्गत महफूज बाल अधिकार सप्ताह सात दिन सात जिसमे बाल संक्षरण मुद्दे अधिकार, बल शोषण और बाल विवाह, भिक्षावृति एवं बाल अपराध पर आधारित छात्र छात्राओं द्वारा पोस्टर, रंगोली, स्लोगन, कविताओं के माध्यम से सात दिन तक सोशल मीडिया में पोस्ट कर लोगों को जागरूक किया गया। बाल सप्ताह महफूज के अंतर्गत आज अंतिम दिन आज



#### Online program of Krishi Siksha Divas on 03 December 2020











## Download aarogya setu app for covid-19 information





RAK COLLEGE OF AGRICULTURE,SEHORE (M.P) B.U BHOPAL





## Handwash for 20 seconds

use alcohol based sanitizer

INAL SERVICE SC

वा यह

Stay Home

Stay Safe....

# A fight agai





























### TROPICAL AGRO PROTECTING FARMERS GLOBALLY WELCOMES DELEGATES TO

# Heartful Agro YOUTH Summit

### Agricultural Education Day