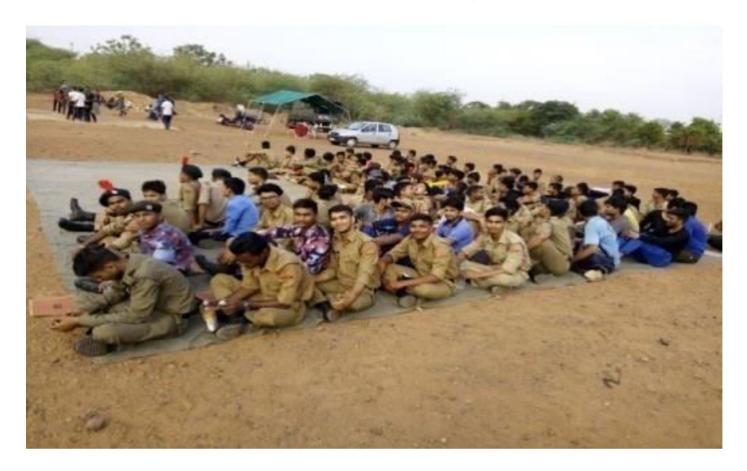

8° Long 75.891448° 30/05/23 05:43 PM GMT +05:30

300gle

# **GPS Map Camera**

#### Group Commander NCC Group Visit











#### Independence Day Celebration





#### **ANO** Participation





#### 26 cadets attended Annual Training Camp organized by 15 MP NCC BN

#### GPS Map Camera

Gwalior, Madhya Pradesh, India 55Q3+4JX, Kampoo Rd, Jawahar Colony, Lashkar, Gwalior, Madhya Pradesh 474001, India Lat 26.187723° Long 78.153685° 16/05/23 08:39 AM GMT +05:30



Google

#### **Students NCC Admitted**



 Construction
 Construction

 Construction
 Construction

#### Swakshta abhiyan celebration



#### International Yog Day celebration



#### Tiranga yatra on Independence day



#### Swakshta abhiyan celebration



#### Webinar on National Education Policy



#### World Environment Day



### Lecture on Organic farming and soil pollution delivered for cadets



















Agriculture Education day





Workshop on Child Right by UNICEF







**RRC Sensitization Workshop** 







Campaign of Nutri-Garden and Tree Plantation on 17.09.2021



Gender Equity Programme 22 Oct. 2021



Street play (Nukkad natak) by Students







Road Safety Awareness Rally



Expert lecture by Dr. Ravi Kant Adalatwale on Girl Child Education





ShivanPathak participated in NSS State level Leadership Training Camp at Narsinghpur (M.P.) and was awarded "Youth Age Champion For Child Protection"Gold Medal by UNICEF



20 Girl NSS Volunteers participated in AtmarakshaPrakshishan Camp at LNIPE, Gwalior







Role Play (Nukkad Natak) on topic LoPNrk@lkekftddq:fr;kW



National Nutrition Mon