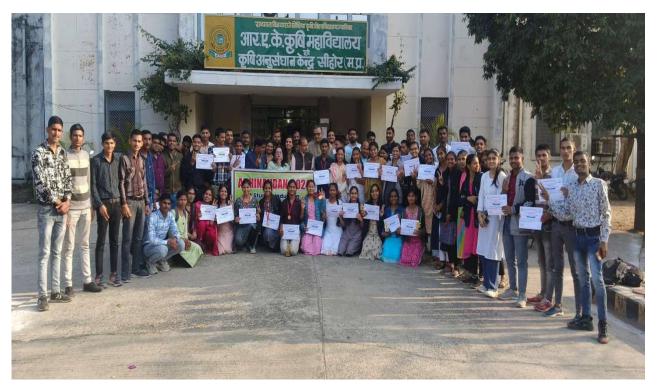

ty Programme 22 Oct. 2021



Street play (Nukkad natak) by Students







Road Safety Awareness Rally



Expert lecture by Dr. Ravi Kant Adalatwale on Girl Child Education





ShivanPathak participated in NSS State level Leadership Training Camp at Narsinghpur (M.P.) and was awarded "Youth Age Champion For Child Protection"Gold Medal by UNICEF



20 Girl NSS Volunteers participated in AtmarakshaPrakshishan Camp at LNIPE, Gwalior







Role Play (Nukkad Natak) on topic LoPNrk@lkekftddq:fr;kW



National Nutrition Month



Participation in Ek Abhiyan-Dharti Shringaar Programme at Jiwaji University, Gwalior



Cleanliness Drive by NSS Volunteers





Rangoli Competition





### विश्व पर्यावरण दिवस

## यिगांग 05/08/2023

रम्पान --- म्हनि महानिद्यालय ह-दौर











#### Abhinandan- 2024











# 💽 GPS Map Camera



Sehore, Madhya Pradesh, India 53P7+4MR R.A.K Agriculture College, Sehore Rd, Madhya Pradesh 466001, India Lat 23.18552° Long 77.063448° 09/08/23 12:04 PM GMT +05:30



Sehore, Madhya Pradesh, India 53P7+XVG, Sehore, Madhya Pradesh 466001, India Lat 23.186846° Long 77.06418° 31/05/23 02:39 PM GMT +05:30

आर.ए.के.कृषि महाविद्यालय, श्री

कार्यक्रम / गतिविधि

आर्मी विंग- 4 एम.पी.बी.एन.एन.सी.सी., भोपाल (म.प्र.)

PLASTIC FREE INDIA

Google





## 💽 GPS Map Camera

Sehore, Madhya Pradesh, India 53P7+4MR R.A.K Agriculture College, Sehore Rd, Madhya Pradesh 466001, India Lat 23.185551° Long 77.063476°

**ब्**क्षारोप

कार्यक्रम

09/08/23 12:19 PM GMT +05:30

आर.ए.के.कृषि महाविद्यालय, सीहेर कोडेट

nal Cader

आर्मी विंग- 4 एम.पी.बी.एन.एन.सी.सी<mark>., भोपाल (म.प</mark>