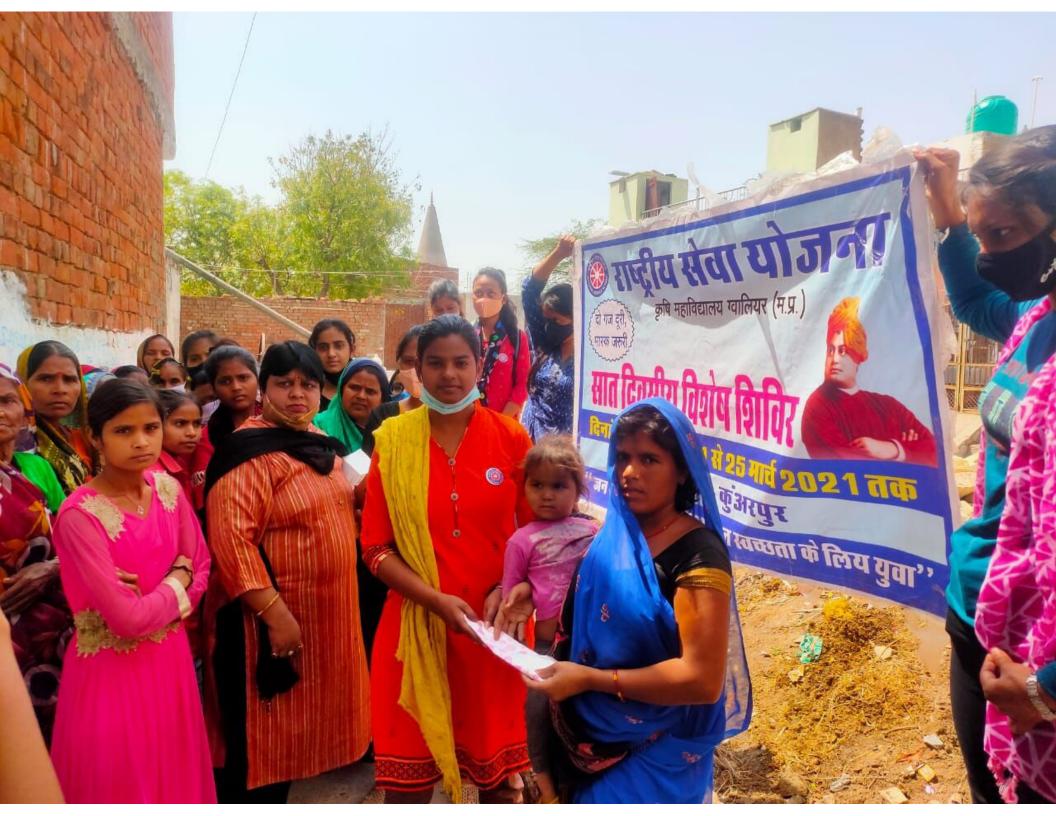

wahar Colony, Lashkar, Gwalior, Madhya Pradesh 474001, India Lat 26.187723° Long 78.153685° 16/05/23 08:39 AM GMT +05:30



Google

#### **Students NCC Admitted**



 Construction
 Construction

 Construction
 Construction

#### Swakshta abhiyan celebration



#### International Yog Day celebration



#### Tiranga yatra on Independence day



#### Swakshta abhiyan celebration



#### Webinar on National Education Policy



#### World Environment Day



### Lecture on Organic farming and soil pollution delivered for cadets



















Agriculture Education day





Workshop on Child Right by UNICEF







**RRC Sensitization Workshop** 







Campaign of Nutri-Garden and Tree Plantation on 17.09.2021



Gender Equity Programme 22 Oct. 2021



Street play (Nukkad natak) by Students







Road Safety Awareness Rally



Expert lecture by Dr. Ravi Kant Adalatwale on Girl Child Education





ShivanPathak participated in NSS State level Leadership Training Camp at Narsinghpur (M.P.) and was awarded "Youth Age Champion For Child Protection"Gold Medal by UNICEF



20 Girl NSS Volunteers participated in AtmarakshaPrakshishan Camp at LNIPE, Gwalior







Role Play (Nukkad Natak) on topic LoPNrk@lkekftddq:fr;kW



National Nutrition Month



Participation in Ek Abhiyan-Dharti Shringaar Programme at Jiwaji University, Gwalior



Cleanliness Drive by NSS Volunteers





Rangoli Competition





### विश्व पर्यावरण दिवस

## यिगांग 05/08/2023

रम्पान --- म्हनि महानिद्यालय ह-दौर











#### Abhinandan- 2024











# 💽 GPS Map Camera



Sehore, Madhya Pradesh, India 53P7+4M