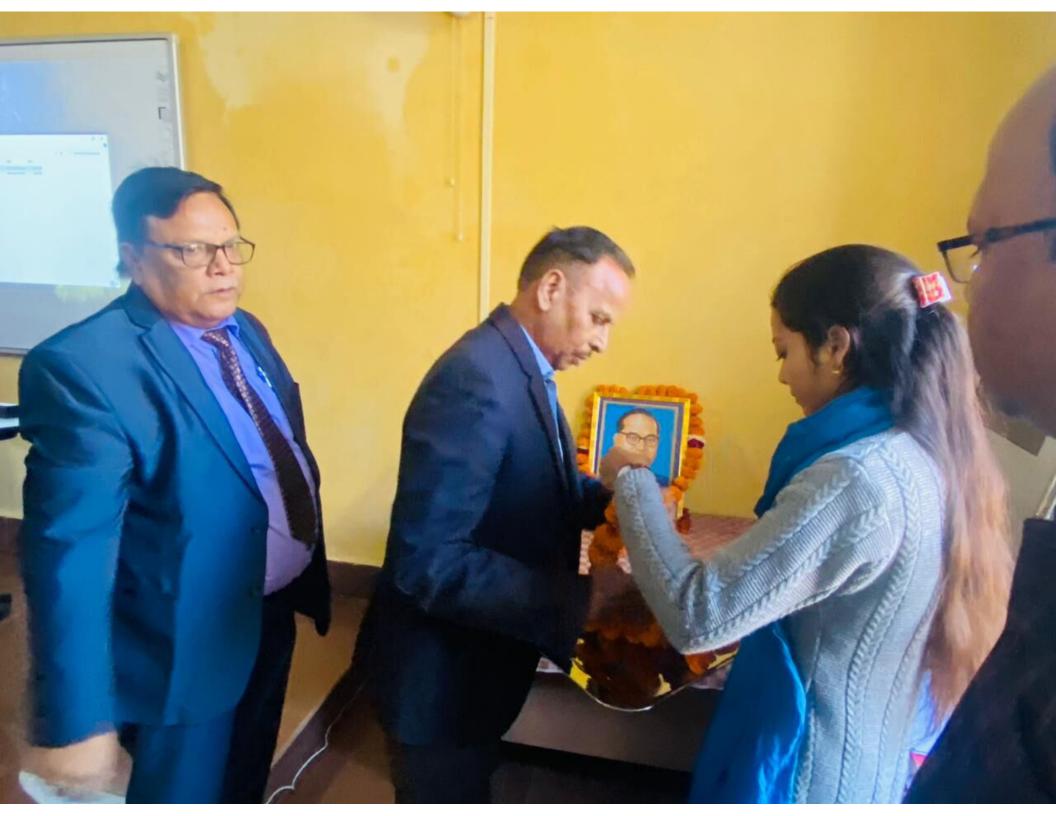

|



n or perore-25-04-2024





कृषि कॉलेज के छात्र शुभम का चयन

तक राजगढ़ जिले के पचोर के पनवाडी के प्रज्ञा सागर महाविद्यालय में आयोजित करेगा। छात्र के चयन पर महाविद्यालय अधिष्ठाता डॉ. मोहम्मद यासीन, राष्ट्रीय सेवा योजना कार्यक्रम अधिकारी डॉ. डीके रैदास, वैज्ञानिक व प्रोफेसर, रासेयो राज्य स्तरीय पुरुस्कार से सम्मानित छात्र घनश्याम बामनिया, नीरज लोधी, सत्यम परमार, आकाश विश्वकर्मा, प्रमोद त्यागी, श्रुति तोमर आदि ने हर्ष जताया है।

सीहोर @ पत्रिका. शहर के आरएके कृषि कॉलेज की राष्ट्रीय सेवा योजना इकाई के तृतीय वर्ष के छात्र शुभम



प्रशिक्षण शिविर में हुआ है। यह शिविर मध्यप्रदेश शासन उच्च शिक्षा विभाग राज्य स्तर राष्ट्रीय सेवा योजना (प्रकोष्ठ) बरकतउल्लाह विश्व विद्यालय भोपाल तीन से 9 मार्च















































Blood donation by Volunteers at District Hospital Sehore



## Organised NSS camp for social awareness program at Hasanabad, Sehore



























भोपाल - सीहोर भूमि 23 Nov 2020



# सात दिन तक सोशल मीडिया में पोस्ट कर जागरूक किया

बाल अधिकार पर गूगल मीट के माध्यम से ऑनलाइन कार्यशाला का आयोजन किया गया।

बाल अधिकार जागरूकता के लिए छात्र-छात्राओं द्वारा सोशल मीडिया में पोस्ट किया गया। बल संक्षरण क्लब के छात्र-छात्राओं बल संक्षरण सप्ताह के अंतिम दिन छात्र छात्राओं ने शपथ ली।

किसी बच्चो के साथ गलत होता है तो इसकी सूचना तुरंत 1098 पर दे जाये। राष्ट्रीय सेवा योजना कार्यक्रम अधिकारी द्वारा इस अभियान में एनएसएस स्वयंसेवकों की भागीदारी को भी उन्होंने रेखांकित किया। साथ ही उन्हें अपने आसपास रहने वाले बच्चों के प्रति सचेत रहने के लिए कहा।

हरिभूमि न्यूज 🍽 सीहोर

आ