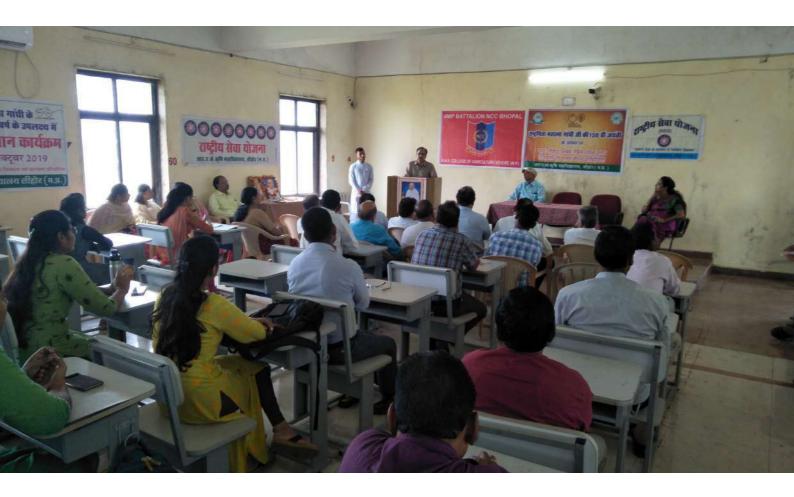

कहा।

हरिभूमि न्यूज 🍽 सीहोर

आरएके कृषि महाविद्यालय द्वारा बल संक्षरण क्लब के छात्र -छात्राओं द्वारा बाल संक्षरण सप्ताह का आयोजन 16 से 22 नवम्बर 2020 तक किया गया। जिसके अंतर्गत महफूज बाल अधिकार सप्ताह सात दिन सात जिसमे बाल संक्षरण मुद्दे अधिकार, बल शोषण और बाल विवाह, भिक्षावृति एवं बाल अपराध पर आधारित छात्र छात्राओं द्वारा पोस्टर, रंगोली, स्लोगन, कविताओं के माध्यम से सात दिन तक सोशल मीडिया में पोस्ट कर लोगों को जागरूक किया गया। बाल सप्ताह महफूज के अंतर्गत आज अंतिम दिन आज



#### Online program of Krishi Siksha Divas on 03 December 2020











## Download aarogya setu app for covid-19 information





RAK COLLEGE OF AGRICULTURE,SEHORE (M.P) B.U BHOPAL





## Handwash for 20 seconds

use alcohol based sanitizer

INAL SERVICE SC

वा यह

Stay Home

Stay Safe....

# A fight agai





























### TROPICAL AGRO PROTECTING FARMERS GLOBALLY WELCOMES DELEGATES TO

# Heartful Agro YOUTH Summit

### Agricultural Education Day