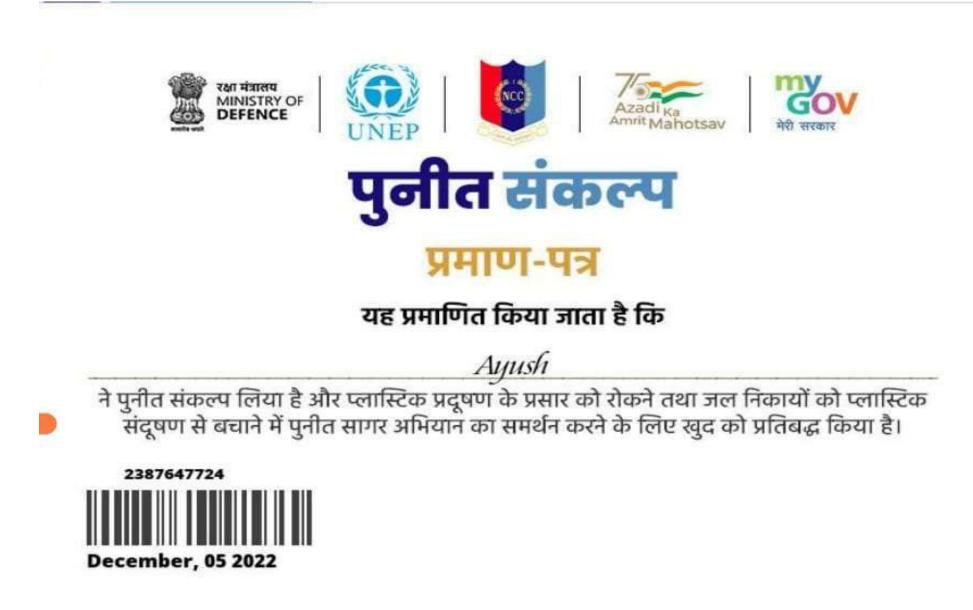

|











This is to certify that

Brijesh Dangi

has taken the Puneet Sankalp and committed himself/herself to prevent spread of plastic pollution and support Puneet Sagar Abhiyan in protecting the water bodies from plastic contamination.









#### This is to certify that

Raju Senani

has taken the Puneet Sankalp and committed himself/herself to prevent spread of plastic pollution and support Puneet Sagar Abhiyan in protecting the water bodies from plastic contamination.





#### This is to certify that

Sagar Singh Khinchi

has taken the Puneet Sankalp and committed himself/herself to prevent spread of plastic pollution and support Puneet Sagar Abhiyan in protecting the water bodies from plastic contamination.

















#### This is to certify that

Abhay Patidar

has taken the Pu