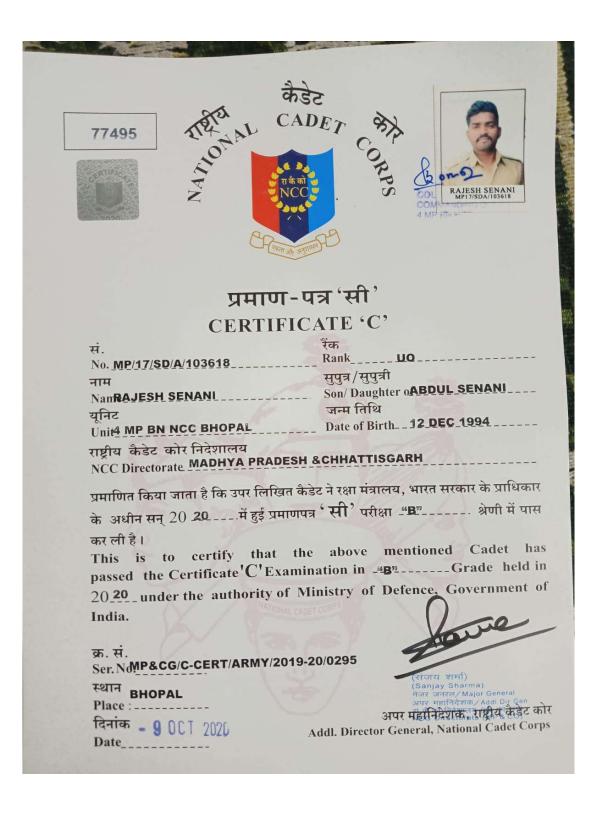

आर.ए.के.कृषि महाविद्यालय, श्री

कार्यक्रम / गतिविधि

आर्मी विंग- 4 एम.पी.बी.एन.एन.सी.सी., भोपाल (म.प्र.)

PLASTIC FREE INDIA

Google

आर.ए.के.कृषि महाविद्यालय, सीहेर कोडेट

nal Cader

आर्मी विंग- 4 एम.पी.बी.एन.एन.सी.सी<mark>., भोपाल (म.प</mark>्र

महीय

Google

Sehore, Madhya Pradesh, India 53P7+XVG, Sehore, Madhya Pradesh 466001, India Lat 23.185783° Long 77.064142° 14/08/23 12:24 PM GMT +05:30