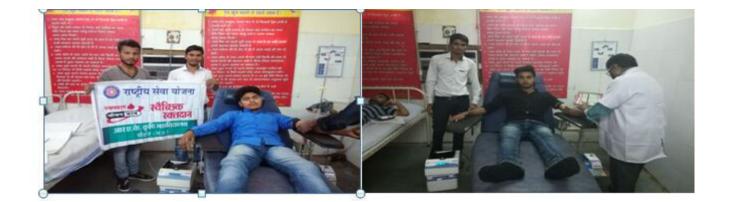

।

हरिभूमि न्यूज 🍽 सीहोर

आरएके कृषि महाविद्यालय द्वारा बल संक्षरण क्लब के छात्र -छात्राओं द्वारा बाल संक्षरण सप्ताह का आयोजन 16 से 22 नवम्बर 2020 तक किया गया। जिसके अंतर्गत महफूज बाल अधिकार सप्ताह सात दिन सात जिसमे बाल संक्षरण मुद्दे अधिकार, बल शोषण और बाल विवाह, भिक्षावृति एवं बाल अपराध पर आधारित छात्र छात्राओं द्वारा पोस्टर, रंगोली, स्लोगन, कविताओं के माध्यम से सात दिन तक सोशल मीडिया में पोस्ट कर लोगों को जागरूक किया गया। बाल सप्ताह महफूज के अंतर्गत आज अंतिम दिन आज



#### Online program of Krishi Siksha Divas on 03 December 2020











## Download aarogya setu app for covid-19 information





RAK COLLEGE OF AGRICULTURE,SEHORE (M.P) B.U BHOPAL





## Handwash for 20 seconds

use alcohol based sanitizer

INAL SERVICE SC

वा यह

Stay Home

Stay Safe....

# A fight agai





























### TROPICAL AGRO PROTECTING FARMERS GLOBALLY WELCOMES DELEGATES TO

# Heartful Agro YOUTH Summit

### Agricultural Education Day