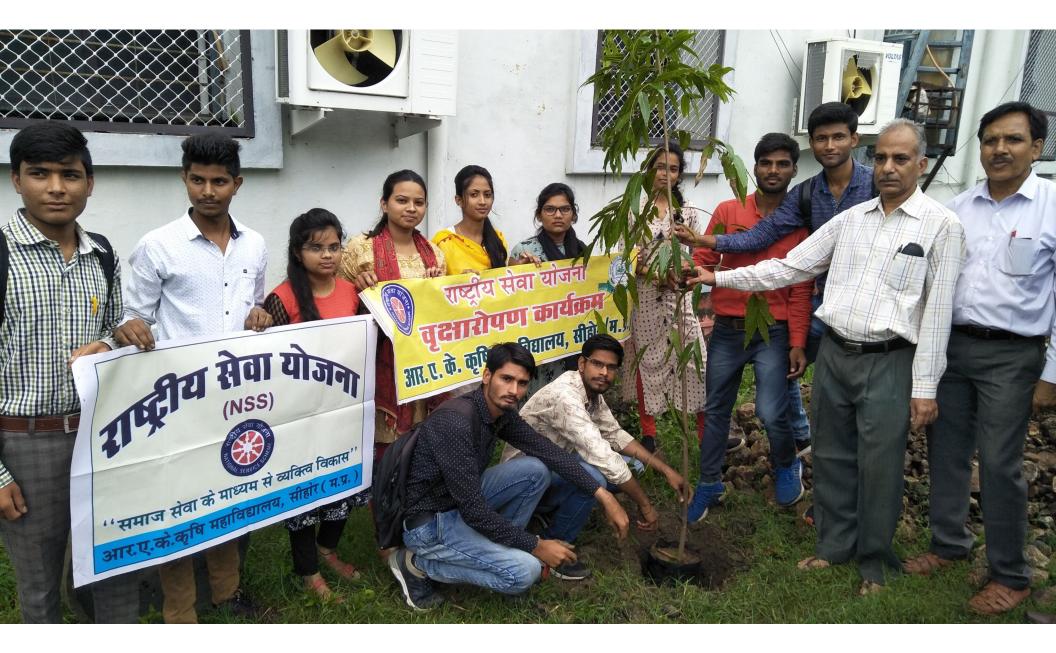

### Lecture on Organic farming and soil pollution delivered for cadets

Agriculture Education day

Workshop on Child Right by UNICEF

**RRC Sensitization Workshop** 

Campaign of Nutri-Garden and Tree Plantation on 17.09.2021