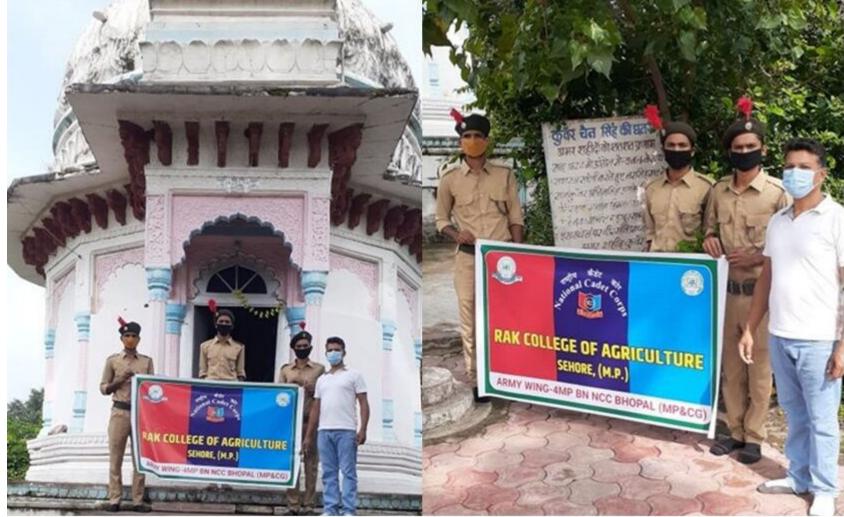

आर.ए.के.कृषि महाविद्यालय, श्री

कार्यक्रम / गतिविधि

आर्मी विंग- 4 एम.पी.बी.एन.एन.सी.सी., भोपाल (म.प्र.)

PLASTIC FREE INDIA

Google

आर.ए.के.कृषि महाविद्यालय, सीहेर कोडेट

nal Cader

आर्मी विंग- 4 एम.पी.बी.एन.एन.सी.सी<mark>., भोपाल (म.प</mark>्र

महीय

Google

Sehore, Madhya Pradesh, India 53P7+XVG, Sehore, Madhya Pradesh 466001, India Lat 23.185783° Long 77.064142° 14/08/23 12:24 PM GMT +05:30