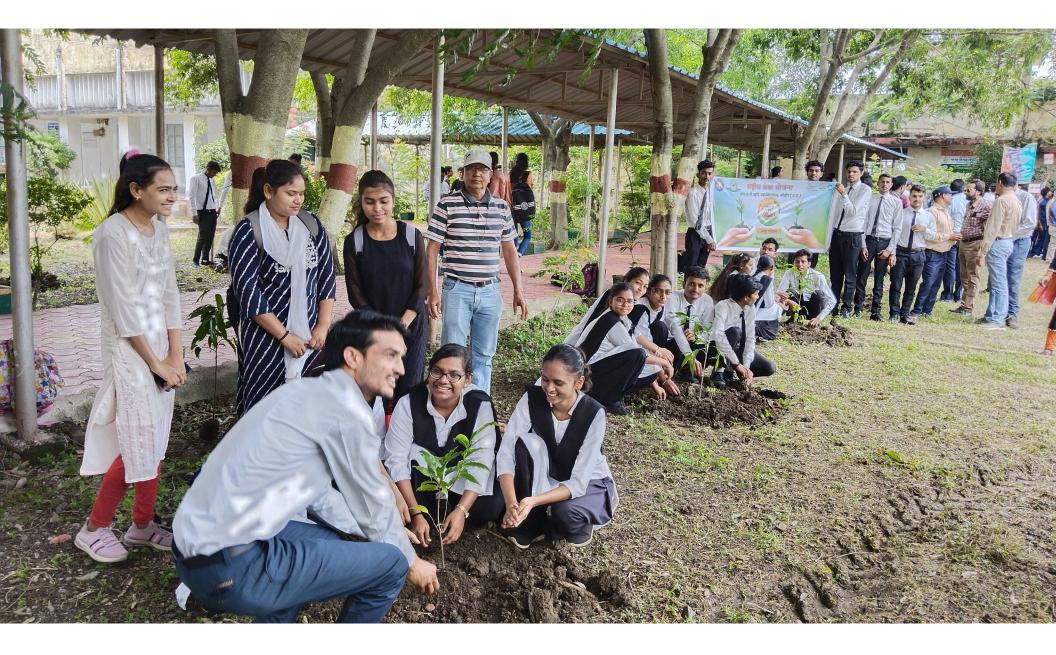

## 💽 GPS Map Camera

Sehore, Madhya Pradesh, India 53P7+4MR R.A.K Agriculture College, Sehore Rd, Madhya Pradesh 466001, India Lat 23.185551° Long 77.063476°

**ब्**क्षारोप

कार्यक्रम

09/08/23 12:19 PM GMT +05:30