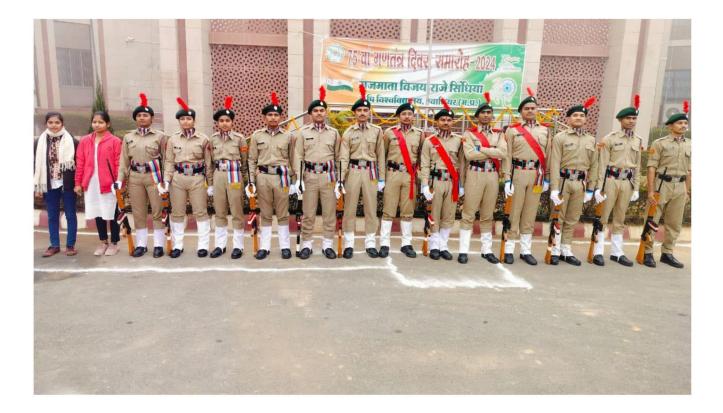

## Indore, Madhya Pradesh, India

Google

PV6R+34R, Indore Bypass Rd, Red Church Colony, Residency Area, Indore, Madhya Pradesh 452001, India Lat 22.710561° Long 75.891397° 12/07/24 12:02 PM GMT +05:30



## Google

Indore, Madhya Pradesh, India Old C.O Road, Lalaram Nagar, PV6R+5C2, near St. Paul School, Lalaram Nagar, Indore, Madhya Pradesh 452001, India Lat 22.71034° Long 75.89111° 30/05/23 06:26 PM GMT +05:30

## Indore, Madhya Pradesh, India Old C.O Road, Lalaram Nagar, PV6R+5C2, near St. Paul School, Lalaram Nagar, Indore, Madhya Pradesh 452001, India Lat 22.710628° Long 75.891448° 30/05/23 05:43 PM GMT +05:30

300gle

# **GPS Map Camera**

#### Group Commander NCC Group Visit











#### Independence Day Celebration





#### **ANO** Participation





#### 26 cadets attended Annual Training Camp organized by 15 MP NCC BN

#### GPS Map Camera

Gwalior, Madhya Pradesh, India 55Q3+4JX, Kampoo Rd, Jawahar Colony, Lashkar, Gwalior, Madhya Pradesh 474001, India Lat 26.187723° Long 78.153685° 16/05/23 08:39 AM GMT +05:30



Google

#### **Students NCC Admitted**



 Construction
 Construction

 Construction
 Construction

#### Swakshta abhiyan celebration



#### International Yog Day celebration



#### Tiranga yatra on Independence day



#### Swakshta abhiyan celebration



#### Webinar on National Education Policy



#### World Environment Day



### Lecture on Organic farming and soil pollution delivered for cadets



















Agriculture Education day