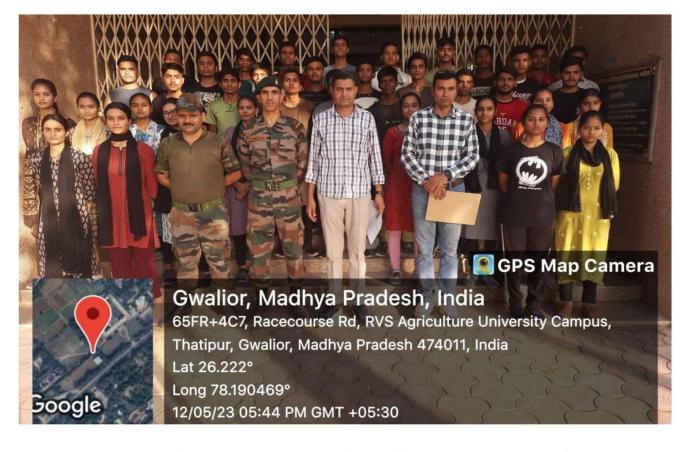

near St. Paul School, Lalaram Nagar, Indore, Madhya Pradesh 452001, India Lat 22.71034° Long 75.89111° 30/05/23 06:26 PM GMT +05:30

## Indore, Madhya Pradesh, India Old C.O Road, Lalaram Nagar, PV6R+5C2, near St. Paul School, Lalaram Nagar, Indore, Madhya Pradesh 452001, India Lat 22.710628° Long 75.891448° 30/05/23 05:43 PM GMT +05:30

300gle

# **GPS Map Camera**

#### Group Commander NCC Group Visit











#### Independence Day Celebration





#### **ANO** Participation





#### 26 cadets attended Annual Training Camp organized by 15 MP NCC BN

#### GPS Map Camera

Gwalior, Madhya Pradesh, India 55Q3+4JX, Kampoo Rd, Jawahar Colony, Lashkar, Gwalior, Madhya Pradesh 474001, India Lat 26.187723° Long 78.153685° 16/05/23 08:39 AM GMT +05:30



Google

#### **Students NCC Admitted**



 Construction
 Construction

 Construction
 Construction

#### Swakshta abhiyan celebration



#### International Yog Day celebration



#### Tiranga yatra on Independence day



#### Swakshta abhiyan celebration



#### Webinar on National Education Policy



#### World Environment Day



### Lecture on Organic farming and soil pollution delivered for cadets



















Agriculture Education day





Workshop on Child Right by UNICEF







**RRC Sensitization Workshop** 







Campaign of Nutri-Garden and Tree Plantation on 17.09.2021



Gender Equity Programme 22 Oct. 2021



Street play (Nukkad natak) by Students







Road Safety Awareness Rally



Expert lecture by Dr. Ravi Kant Adalatwale on Girl Child Education





ShivanPathak participated in NSS State level Leadership