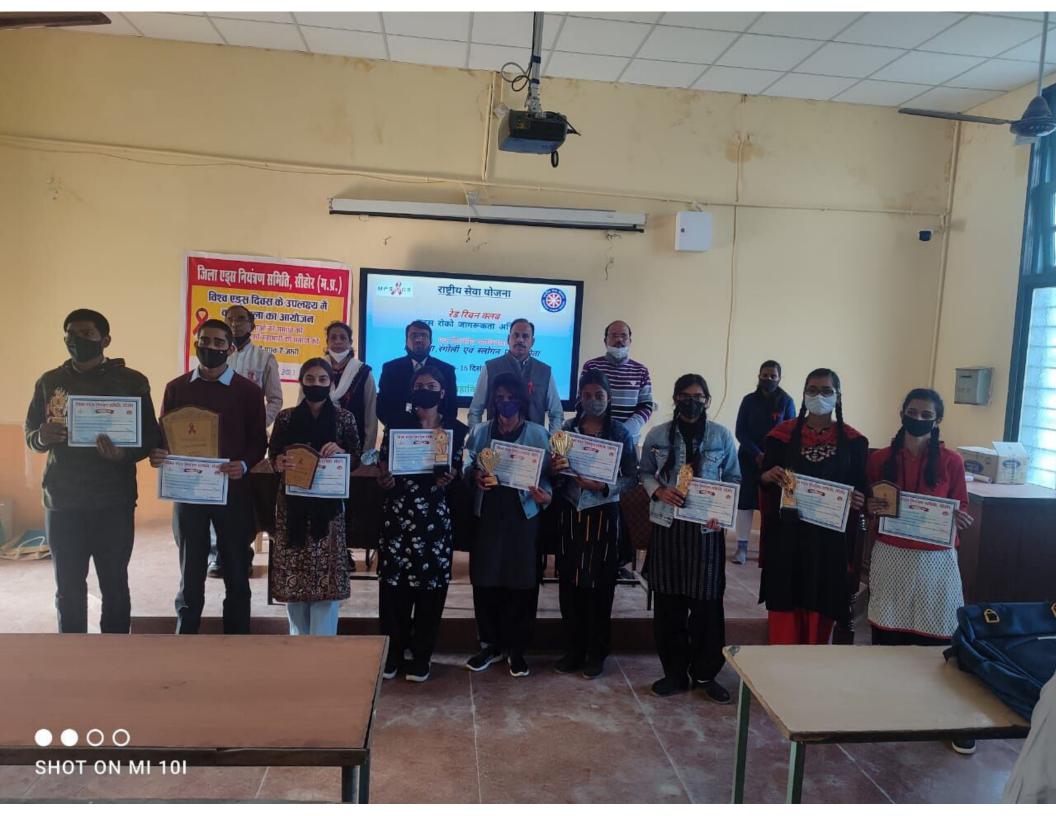

के पचोर के पनवाडी के प्रज्ञा सागर महाविद्यालय में आयोजित करेगा। छात्र के चयन पर महाविद्यालय अधिष्ठाता डॉ. मोहम्मद यासीन, राष्ट्रीय सेवा योजना कार्यक्रम अधिकारी डॉ. डीके रैदास, वैज्ञानिक व प्रोफेसर, रासेयो राज्य स्तरीय पुरुस्कार से सम्मानित छात्र घनश्याम बामनिया, नीरज लोधी, सत्यम परमार, आकाश विश्वकर्मा, प्रमोद त्यागी, श्रुति तोमर आदि ने हर्ष जताया है।

सीहोर @ पत्रिका. शहर के आरएके कृषि कॉलेज की राष्ट्रीय सेवा योजना इकाई के तृतीय वर्ष के छात्र शुभम



प्रशिक्षण शिविर में हुआ है। यह शिविर मध्यप्रदेश शासन उच्च शिक्षा विभाग राज्य स्तर राष्ट्रीय सेवा योजना (प्रकोष्ठ) बरकतउल्लाह विश्व विद्यालय भोपाल तीन से 9 मार्च















































Blood donation by Volunteers at District Hospital Sehore



## Organised NSS camp for social awareness program at Hasanabad, Sehore



























भोपाल - सीहोर भूमि 23 Nov 2020



# सात दिन तक सोशल मीडिया में पोस्ट कर जागरूक किया

बाल अधिकार पर गूगल मीट के माध्यम से ऑनलाइन कार्यशाला का आयोजन किया गया।

बाल अधिकार जागरूकता के लिए छात्र-छात्राओं द्वारा सोशल मीडिया में पोस्ट किया गया। बल संक्षरण क्लब के छात्र-छात्राओं बल संक्षरण सप्ताह के अंतिम दिन छात्र छात्राओं ने शपथ ली।

किसी बच्चो के साथ गलत होता है तो इसकी सूचना तुरंत 1098 पर दे जाये। राष्ट्रीय सेवा योजना कार्यक्रम अधिकारी द्वारा इस अभियान में एनएसएस स्वयंसेवकों की भागीदारी को भी उन्होंने रेखांकित किया। साथ ही उन्हें अपने आसपास रहने वाले बच्चों के प्रति सचेत रहने के लिए कहा।

हरिभूमि न्यूज 🍽 सीहोर

आरएके कृषि महाविद्यालय द्वारा बल संक्षरण क्लब के छात्र -छात्राओं द्वारा बाल संक्षरण सप्ताह का आयोजन 16 से 22 नवम्बर 2020 तक किया गया। जिसके अंतर्गत महफूज बाल अधिक