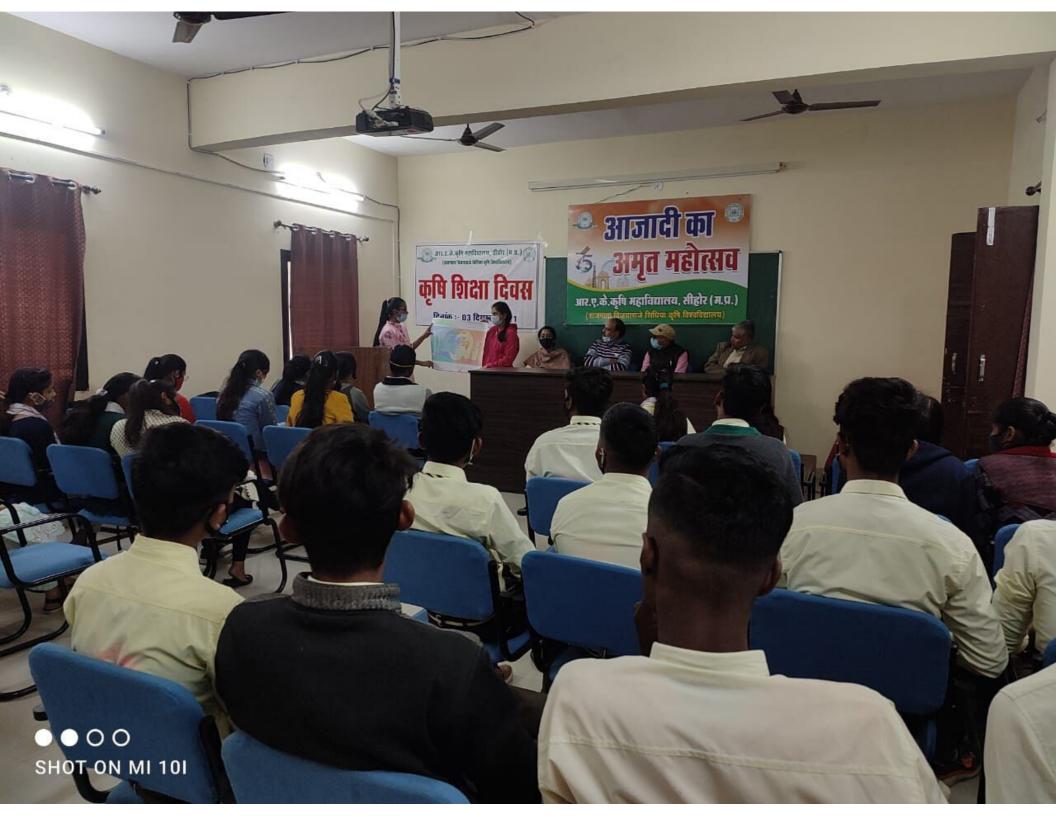

### Lecture on Organic farming and soil pollution delivered for cadets

Agriculture Education day

Workshop on Child Right by UNICEF

**RRC Sensitization Workshop** 

Campaign of Nutri-Garden and Tree Plantation on 17.09.2021