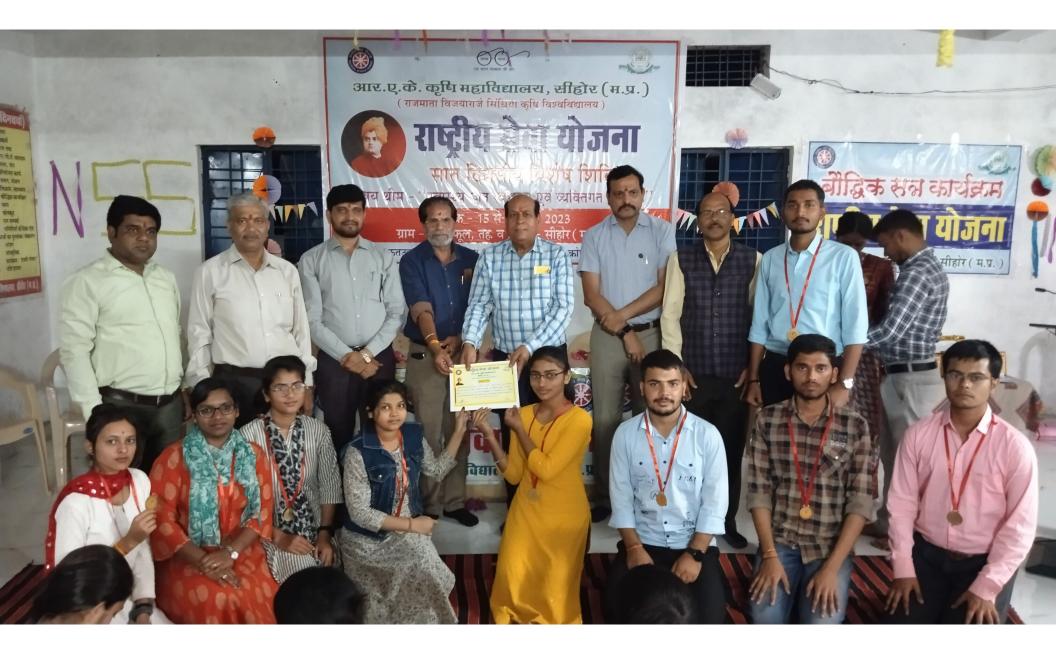

|



n or perore-25-04-2024





कृषि कॉलेज के छात्र शुभम का चयन

तक राजगढ़ जिले के पचोर के पनवाडी के प्रज्ञा सागर महाविद्यालय में आयोजित करेगा। छात्र के चयन पर महाविद्यालय अधिष्ठाता डॉ. मोहम्मद यासीन, राष्ट्रीय सेवा योजना कार्यक्रम अधिकारी डॉ. डीके रैदास, वैज्ञानिक व प्रोफेसर, रासेयो राज्य स्तरीय पुरुस्कार से सम्मानित छात्र घनश्याम बामनिया, नीरज लोधी, सत्यम परमार, आकाश विश्वकर्मा, प्रमोद त्यागी, श्रुति तोमर आदि ने हर्ष जताया है।

सीहोर @ पत्रिका. शहर के आरएके कृषि कॉलेज की राष्ट्रीय सेवा योजना इकाई के तृतीय वर्ष के छात्र शुभम



प्रशिक्षण शिविर में हुआ है। यह शिविर मध्यप्रदेश शासन उच्च शिक्षा विभाग राज्य स्तर राष्ट्रीय सेवा योजना (प्रकोष्ठ) बरकतउल्लाह विश्व विद्यालय भोपाल तीन से 9 मार्च















































Blood donation by Volunteers at District Hospital Sehore



## Organised NSS camp for social awareness program at Hasanabad, Sehore



























भोपाल - सीहोर भूमि 23 Nov 2020



# सात दिन तक सोशल मीडिया में पोस्ट कर जागरूक किया

बाल अधिकार पर गूगल मीट के माध्यम से ऑनलाइन कार्यशाला का आयोजन किया गया।

बाल अधिकार जागरूकता के लिए छात्र-छात्राओं द्वारा सोशल मीडिया में पोस्ट किया गया। बल संक्षरण क्लब के छात्र-छात्राओं बल संक्षरण सप्ताह के अंतिम दिन छात्र छात्राओं ने शपथ ली।

किसी बच्चो के साथ गलत होता है तो इसकी सूचना तुरंत 1098 पर दे जाये। राष्ट्रीय सेवा योजना कार्यक्रम अधिकारी द्वारा इस अभियान में एनएसएस स्वयंसेवकों की भागीदारी को भी उन्होंने रेखांकित किया। साथ ही उन्हें अपने आसपास रहने वाले बच्चों के प्रति सचेत रहने के लिए कहा।

हरिभूमि न्यूज 🍽 सी