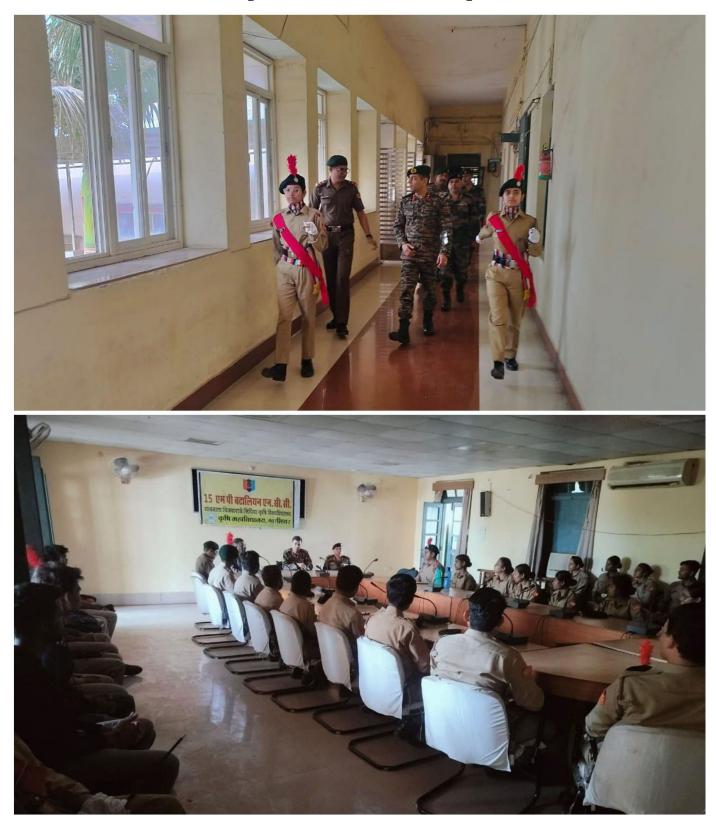

## Indore, Madhya Pradesh, India

Google

PV6R+34R, Indore Bypass Rd, Red Church Colony, Residency Area, Indore, Madhya Pradesh 452001, India Lat 22.710561° Long 75.891397° 12/07/24 12:02 PM GMT +05:30



## Google

Indore, Madhya Pradesh, India Old C.O Road, Lalaram Nagar, PV6R+5C2, near St. Paul School, Lalaram Nagar, Indore, Madhya Pradesh 452001, India Lat 22.71034° Long 75.89111° 30/05/23 06:26 PM GMT +05:30

## Indore, Madhya Pradesh, India Old C.O Road, Lalaram Nagar, PV6R+5C2, near St. Paul School, Lalaram Nagar, Indore, Madhya Pradesh 452001, India Lat 22.710628° Long 75.891448° 30/05/23 05:43 PM GMT +05:30

300gle

# **GPS Map Camera**

#### Group Commander NCC Group Visit











#### Independence Day Celebration





#### **ANO** Participation





#### 26 cadets attended Annual Training Camp organized by 15 MP NCC BN

#### GPS Map Camera

Gwalior, Madhya Pradesh, India 55Q3+4JX, Kampoo Rd, Jawahar Colony, Lashkar, Gwalior, Madhya Pradesh 474001, India Lat 26.187723° Long 78.153685° 16/05/23 08:39 AM GMT +05:30



Google

#### **Students NCC Admitted**



 Construction
 Construction

 Construction
 Construction

#### Swakshta abhiyan celebration



#### International Yog Day celebration



#### Tiranga yatra on Independence day



#### Swakshta abhiyan celebration



#### Webinar on National Education Policy



#### World Environment Day



### Lecture on Organic farming and soil pollution delivered for cadets



















Agriculture Education day