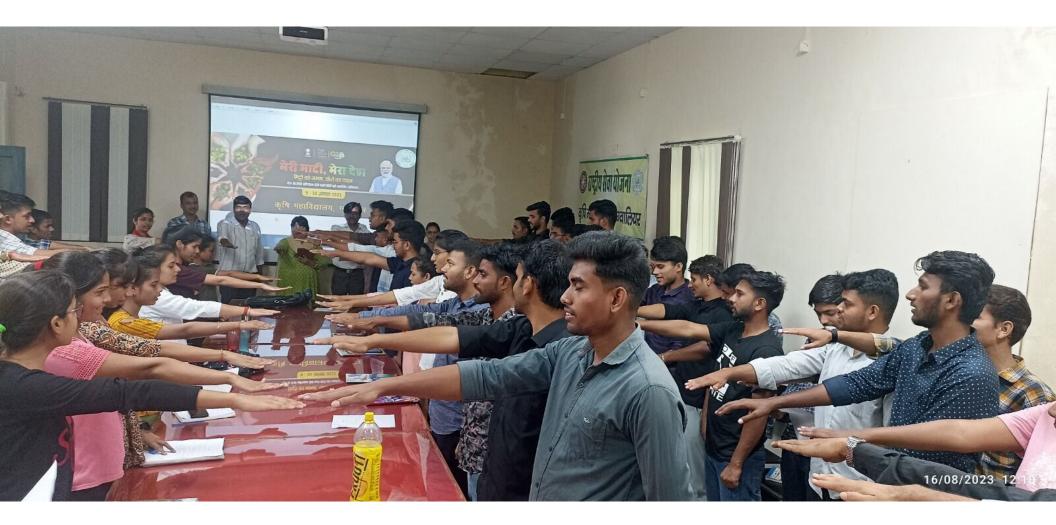

Group Commander NCC Group Visit











#### Independence Day Celebration





#### **ANO** Participation





#### 26 cadets attended Annual Training Camp organized by 15 MP NCC BN

#### GPS Map Camera

Gwalior, Madhya Pradesh, India 55Q3+4JX, Kampoo Rd, Jawahar Colony, Lashkar, Gwalior, Madhya Pradesh 474001, India Lat 26.187723° Long 78.153685° 16/05/23 08:39 AM GMT +05:30



Google

#### **Students NCC Admitted**



 Construction
 Construction

 Construction
 Construction

#### Swakshta abhiyan celebration



#### International Yog Day celebration



#### Tiranga yatra on Independence day



#### Swakshta abhiyan celebration



#### Webinar on National Education Policy



#### World Environment Day



### Lecture on Organic farming and soil pollution delivered for cadets



















Agriculture Education day





Workshop on Child Right by UNICEF







**RRC Sensitization Workshop** 







Campaign of Nutri-Garden and Tree Plantation on 17.09.2021



Gender Equity Programme 22 Oct. 2021



Street play (Nukkad natak) by Students







Road Safety Awareness Rally



Expert lecture by Dr. Ravi Kant Adalatwale on Girl Child Education





ShivanPathak participated in NSS State level Leadership Training Camp at Narsinghpur (M.P.) and was awarded "Youth Age Champion For Child Protection"Gold Medal by UNICEF



20 Girl NSS Volunteers participated in AtmarakshaPrakshishan Camp at LNIPE, Gwalior







Role Play (Nukkad Natak) on topic LoPNrk@lkekftddq:fr;kW



National Nutrition Month



Participation in Ek Abhiyan-Dharti Shringaar Programme at Jiwaji University, G