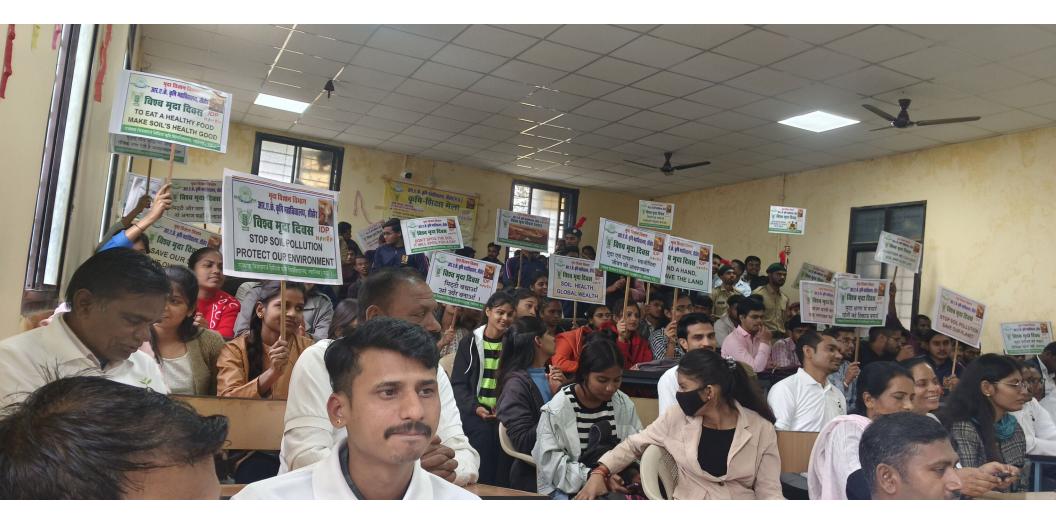

### Lecture on Organic farming and soil pollution delivered for cadets

Agriculture Education day

Workshop on Child Right by UNICEF

**RRC Sensitization Workshop** 

Campaign of Nutri-Garden and Tree Plantation on 17.09.2021