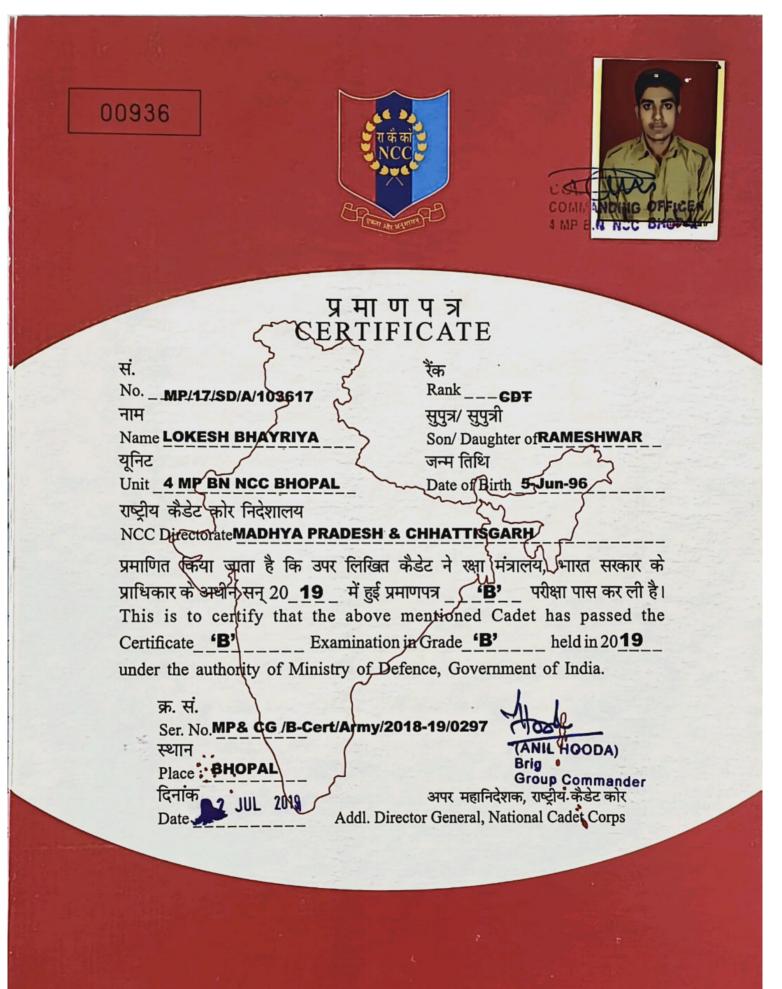

GPS Map Camera

नर्सधान केन्द्र

Google

| THE A A A A A A A A A A A A A A A A A A A                                                                        |  |
|------------------------------------------------------------------------------------------------------------------|--|
| प्रमाण - पत्र 'बी'                                                                                               |  |
| CERTIFICATE-'B'                                                                                                  |  |
| सं. रैंक                                                                                                         |  |
| No. : MP/21/SD/A/103602 Rank : CDT                                                                               |  |
| नाम (सुपुत्र /सुपुत्री                                                                                           |  |
| Name : Brijesh Dangi Son/Daughter of : Bhagwat Dangi                                                             |  |
| यूनिट<br>Unit : <u>4 MP BN NCC BHOPAL</u> जन्म तिथि<br>Date of Birth : <u>03-Mar-2002</u>                        |  |
| राष्ट्रीय कैडेट कोर निदेशालय<br>NCC Directorate : MP & CG DIRECTORATE, BHOPAL                                    |  |
| प्रमाणित किया जाता है कि ऊपर लिखित कैडेट ने रक्षा मंत्रालय , भारत सरकार के प्राधिकार के अधीन सन 2022 मे          |  |
| हुई प्रमाण पत्र 'बी' परीक्षा 🔽 श्रेणी मे पास कर ली है।                                                           |  |
| This is to certify that the above mentioned Cadet has passed the Certificate 'B'                                 |  |
| Examination, held in year 2022, in <u>A</u> Grade under the Authority of Ministry                                |  |
| of Defence, Government of India.                                                                                 |  |
| क्रं. सं.                                                                                                        |  |
| Ser. No. : MP&CG/B CERT/ARMY/2022/0240<br>जगह<br>Place : BHOPAE                                                  |  |
| दिनांक अपर महानिदेशक, राष्ट्रीय कैडेट कोर<br>Date : 24 जिन्हे 2123 Addl. Director General, National Cadet Corps. |  |
|                                                                                                                  |  |

| THE A ABORT CORPORED TO THE ADDRESS OF A ADDRESS OF ADDRESS OF ADDRESS OF A ADDRESS OF ADDRESS |
|--------------------------------------------------------------------------------------------------------------------------------------------------------------------------------------------------------------------------------------------------------------------------------------------------------------------------------------------------------------------------------------------------------------------------------------------------------------------------------------------------------------------------------------------------------------------------------------------------------------------------------------------------------------------------------------------------------------------------------------------------------------------------------------------------------------------------------------------------------------------------------------------------------------------------------------------------------------------------------------------------------------------------------------------------------------------------------------------------------------------------------------------------------------------------------------------------------------------------------------------------------------------------------------------------------------------------------------------------------------------------------------------------------------------------------------------------------------------------------------------------------------------------------------------------------------------------------------------------------------------------------------------------------------------------------------------------------------------------------------------------------------------------------------------------------------------------------------------------------------------------------------------------------------------------------------------------------------------------------------------------------------------------------------------------------------------------------------------------------------------------------|
| प्रमाण - पत्र 'बी'                                                                                                                                                                                                                                                                                                                                                                                                                                                                                                                                                                                                                                                                                                                                                                                                                                                                                                                                                                                                                                                                                                                                                                                                                                                                                                                                                                                                                                                                                                                                                                                                                                                                                                                                                                                                                                                                                                                                                                                                                                                                                                             |
| CERTIFICATE-'B'                                                                                                                                                                                                                                                                                                                                                                                                                                                                                                                                                                                                                                                                                                                                                                                                                                                                                                                                                                                                                                                                                                                                                                                                                                                                                                                                                                                                                                                                                                                                                                                                                                                                                                                                                                                                                                                                                                                                                                                                                                                                                                                |
| सं.<br>No. : MP/21SD/A/103604 Rank : CDT                                                                                                                                                                                                                                                                                                                                                                                                                                                                                                                                                                                                                                                                                                                                                                                                                                                                                                                                                                                                                                                                                                                                                                                                                                                                                                                                                                                                                                                                                                                                                                                                                                                                                                                                                                                                                                                                                                                                                                                                                                                                                       |
| नाम<br>Name : Dhiraj Patil<br>Son/Daughter of : Radheshyam Patil                                                                                                                                                                                                                                                                                                                                                                                                                                                                                                                                                                                                                                                                                                                                                                                                                                                                                                                                                                                                                                                                                                                                                                                                                                                                                                                                                                                                                                                                                                                                                                                                                                                                                                                                                                                                                                                                                                                                                                                                                                                               |
| यूनिट<br>Unit : <u>4 MP BN NCC BHOPAL</u> Date of Birth : <u>25-Jun-2002</u>                                                                                                                                                                                                                                                                                                                                                                                                                                                                                                                                                                                                                                                                                                                                                                                                                                                                                                                                                                                                                                                                                                                                                                                                                                                                                                                                                                                                                                                                                                                                                                                                                                                                                                                                                                                                                                                                                                                                                                                                                                                   |
| राष्ट्रीय कैडेट कोर निदेशालय<br>NCC Directorate : MP & CG DIRECTORATE, BHOPAL                                                                                                                                                                                                                                                                                                                                                                                                                                                                                                                                                                                                                                                                                                                                                                                                                                                                                                                                                                                                                                                                                                                                                                                                                                                                                                                                                                                                                                                                                                                                                                                                                                                                                                                                                                                                                                                                                                                                                                                                                                                  |
| प्रमाणित किया जाता है कि ऊपर लिखित कैडेट ने रक्षा मंत्रालय , भारत सरकार के प्राधिकार के अधीन सन 2022 मे<br>हुई प्रमाण पत्र 'बी' परीक्षा बी श्रेणी मे पास कर ली है।                                                                                                                                                                                                                                                                                                                                                                                                                                                                                                                                                                                                                                                                                                                                                                                                                                                                                                                                                                                                                                                                                                                                                                                                                                                                                                                                                                                                                                                                                                                                                                                                                                                                                                                                                                                                                                                                                                                                                             |
|                                                                                                                                                                                                                                                                                                                                                                                                                                                                                                                                                                                                                                                                                                                                                                                                                                                                                                                                                                                                                                                                                                                                                                                                                                                                                                                                                                                                                                                                                                                                                                                                                                                                                                                                                                                                                                                                                                                                                                                                                                                                                                                                |
| This is to certify that the above mentioned Cadet has passed the Certificate 'B'                                                                                                                                                                                                                                                                                                                                                                                                                                                                                                                                                                                                                                                                                                                                                                                                                                                                                                                                                                                                                                                                                                                                                                                                                                                                                                                                                                                                                                                                                                                                                                                                                                                                                                                                                                                                                                                                                                                                                                                                                                               |
| Examination, held in year 2022, in <u>B</u> Grade under the Authority of Ministry of Defence, Government of India.                                                                                                                                                                                                                                                                                                                                                                                                                                                                                                                                                                                                                                                                                                                                                                                                                                                                                                                                                                                                                                                                                                                                                                                                                                                                                                                                                                                                                                                                                                                                                                                                                                                                                                                                                                                                                                                                                                                                                                                                             |
| क्रं. सं.<br>Ser. No. : MP&CG/B CERT/ARMY/2022/0241                                                                                                                                                                                                                                                                                                                                                                                                                                                                                                                                                                                                                                                                                                                                                                                                                                                                                                                                                                                                                                                                                                                                                                                                                                                                                                                                                                                                                                                                                                                                                                                                                                                                                                                                                                                                                                                                                                                                                                                                                                                                            |
| जगह<br>Place :                                                                                                                                                                                                                                                                                                                                                                                                                                                                                                                                                                                                                                                                                                                                                                                                                                                                                                                                                                                                                                                                                                                                                                                                                                                                                                                                                                                                                                                                                                                                                                                                                                                                                                                                                                                                                                                                                                                                                                                                                                                                                                                 |
| दिनांक<br>Date : 24 JUL 2023<br>NCC Group HQ, Bhopal<br>अपर महानिदेशक, राष्ट्रीय कैडेट कोर<br>Addl. Director General, National Cadet Corps.                                                                                                                                                                                                                                                                                                                                                                                                                                                                                                                                                                                                                                                                                                                                                                                                                                                                                                                                                                                                                                                                                                                                                                                                                                                                                                                                                                                                                                                                                                                                                                                                                                                                                                                                                                                                                                                                                                                                                                                    |
|                                                                                                                                                                                                                                                                                                                                                                                                                                                                                                                                                                                                                                                                                                                                                                                                                                                                                                                                                                                                                                                                                                                                                                                                                                                                                                                                                                                                                                                                                                                                                                                                                                                                                                                                                                                                                                                                                                                                                                                                                                                                                                                                |

| THE A ASS AND CORPS                                                                                                                                                |
|--------------------------------------------------------------------------------------------------------------------------------------------------------------------|
| प्रमाण - पत्र 'बी'                                                                                                                                                 |
| CERTIFICATE-'B'                                                                                                                                                    |
| सं.<br>No. : MP/21/SD/A/103611 Rank : CDT                                                                                                                          |
| नाम<br>Name : Sagar Singh Khinchi Son/Daughter of : Gulab Singh Khinchi                                                                                            |
| यूनिट<br>Unit : <b>4 MP BN NCC BHOPAL</b> Date of Birth : <b>10-Jul-2002</b>                                                                                       |
| राष्ट्रीय कैडेट कोर निदेशालय<br>NCC Directorate : MP & CG DIRECTORATE, BHOPAL                                                                                      |
| प्रमाणित किया जाता है कि ऊपर लिखित कैडेट ने रक्षा मंत्रालय , भारत सरकार के प्राधिकार के अधीन सन 2022 मे<br>हुई प्रमाण पत्र 'बी' परीक्षा बी श्रेणी मे पास कर ली है। |
| This is to certify that the above mentioned Cadet has passed the Certificate 'B'                                                                                   |
| Examination, held in year 2022, in <u>B</u> Grade under the Authority of Ministry                                                                                  |
| of Defence, Government of India.                                                                                                                                   |
| क्रं. सं.<br>Ser. No. : MP&CG/B CERT/ARMY/2022/0244                                                                                                                |
| जगह<br>Place : BHOPAL ??                                                                                                                                           |
| दिनांक अर्पर महानिदेशक, राष्ट्रीय कैडेट कोर<br>Date : 24 JUL 2023<br>Addl. Director General, National Cadet Corps.                                                 |
|                                                                                                                                                                    |