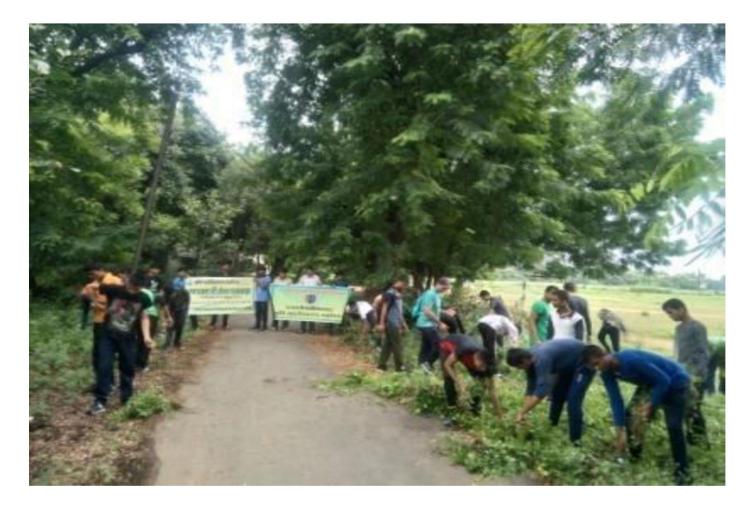

.89111° 30/05/23 06:26 PM GMT +05:30

## Indore, Madhya Pradesh, India Old C.O Road, Lalaram Nagar, PV6R+5C2, near St. Paul School, Lalaram Nagar, Indore, Madhya Pradesh 452001, India Lat 22.710628° Long 75.891448° 30/05/23 05:43 PM GMT +05:30

300gle

# **GPS Map Camera**

#### Group Commander NCC Group Visit











#### Independence Day Celebration





#### **ANO** Participation





#### 26 cadets attended Annual Training Camp organized by 15 MP NCC BN

#### GPS Map Camera

Gwalior, Madhya Pradesh, India 55Q3+4JX, Kampoo Rd, Jawahar Colony, Lashkar, Gwalior, Madhya Pradesh 474001, India Lat 26.187723° Long 78.153685° 16/05/23 08:39 AM GMT +05:30



Google

#### **Students NCC Admitted**



 Construction
 Construction

 Construction
 Construction

#### Swakshta abhiyan celebration



#### International Yog Day celebration



#### Tiranga yatra on Independence day



#### Swakshta abhiyan celebration



#### Webinar on National Education Policy



#### World Environment Day



### Lecture on Organic farming and soil pollution delivered for cadets



















Agriculture Education day





Workshop on Child Right by UNICEF







**RRC Sensitization Workshop** 







Campaign of Nutri-Garden and Tree Plantation on 17.09.2021



Gender Equity Programme 22 Oct. 2021



Street play (Nukkad natak) by Students







Road Safety Awareness Rally



Expert lecture by Dr. Ravi Kant Adalatwale on Girl Child Education





ShivanPathak participated in NSS State level Leadership Training Camp at Narsinghpur (M.P.) and was awarded "Youth Age Champion For Child Protection"G