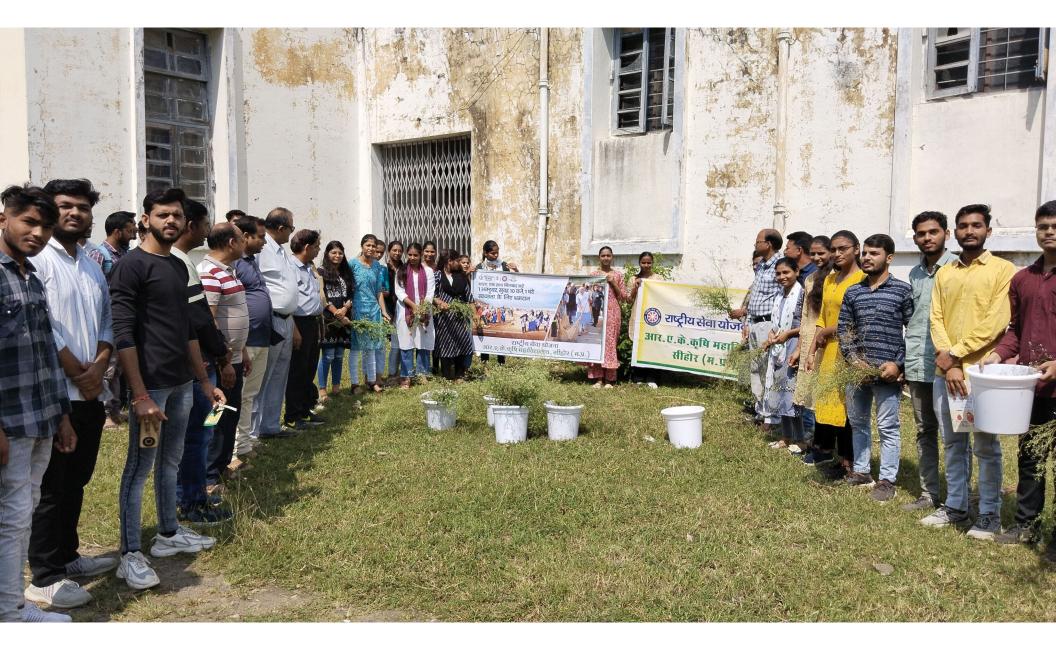

|



n or perore-25-04-2024





कृषि कॉलेज के छात्र शुभम का चयन

तक राजगढ़ जिले के पचोर के पनवाडी के प्रज्ञा सागर महाविद्यालय में आयोजित करेगा। छात्र के चयन पर महाविद्यालय अधिष्ठाता डॉ. मोहम्मद यासीन, राष्ट्रीय सेवा योजना कार्यक्रम अधिकारी डॉ. डीके रैदास, वैज्ञानिक व प्रोफेसर, रासेयो राज्य स्तरीय पुरुस्कार से सम्मानित छात्र घनश्याम बामनिया, नीरज लोधी, सत्यम परमार, आकाश विश्वकर्मा, प्रमोद त्यागी, श्रुति तोमर आदि ने हर्ष जताया है।

सीहोर @ पत्रिका. शहर के आरएके कृषि कॉलेज की राष्ट्रीय सेवा योजना इकाई के तृतीय वर्ष के छात्र शुभम



प्रशिक्षण शिविर में हुआ है। यह शिविर मध्यप्रदेश शासन उच्च शिक्षा विभाग राज्य स्तर राष्ट्रीय सेवा योजना (प्रकोष्ठ) बरकतउल्लाह विश्व विद्यालय भोपाल तीन से 9 मार्च















































Blood donation by Volunteers at District Hospital Sehore



## Organised NSS camp for social awareness program at Hasanabad, Sehore



























भोपाल - सीहोर भूमि 23 Nov 2020



# सात दिन तक सोशल मीडिया में पोस्ट कर जागरूक किया

बाल अधिकार पर गूगल मीट के माध्यम से ऑनलाइन कार्यशाला का आयोजन किया गया।

बाल अधिकार जागरूकता के लिए छात्र-छात्राओं द्वारा सोशल मीडिया में पोस्ट किया गया। बल संक्षरण क्लब के छात्र-छात्राओं बल संक्षरण सप्ताह के अंतिम दिन छात्र छात्राओं ने शपथ ली।

किसी बच्चो के साथ गलत होता है तो इसकी सूचना तुरंत 1098 पर दे जाये। राष्ट्रीय सेवा योजना कार्यक्रम अधिकारी द्वारा इस अभियान में एनएसएस स्वयंसेवकों की भागीदारी को भी उन्होंने रेखांकित किया। साथ ही उन्हें अपने आसपास रहने वाले बच्चों के प्रति सचेत रहने के लिए कहा।

हरिभूम