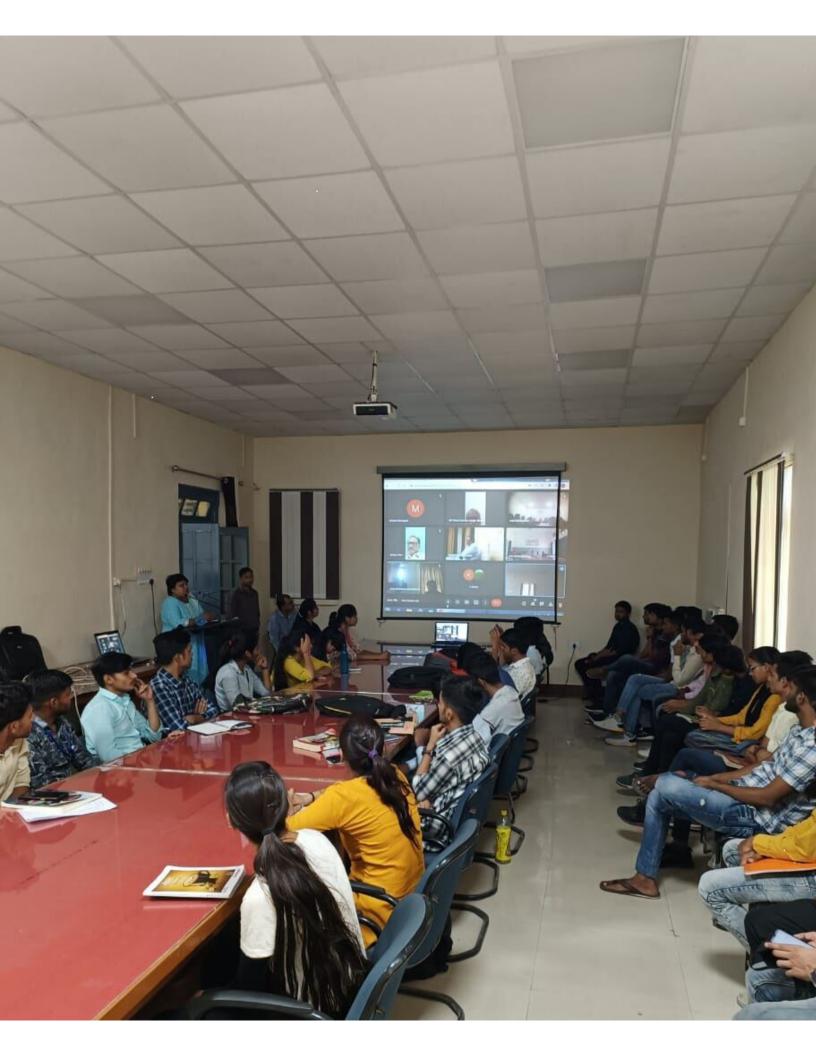

#### **ANO** Participation





#### 26 cadets attended Annual Training Camp organized by 15 MP NCC BN

#### GPS Map Camera

Gwalior, Madhya Pradesh, India 55Q3+4JX, Kampoo Rd, Jawahar Colony, Lashkar, Gwalior, Madhya Pradesh 474001, India Lat 26.187723° Long 78.153685° 16/05/23 08:39 AM GMT +05:30



Google

#### **Students NCC Admitted**



 Construction
 Construction

 Construction
 Construction

#### Swakshta abhiyan celebration



#### International Yog Day celebration



#### Tiranga yatra on Independence day



#### Swakshta abhiyan celebration



#### Webinar on National Education Policy



#### World Environment Day



### Lecture on Organic farming and soil pollution delivered for cadets



















Agriculture Education day





Workshop on Child Right by UNICEF







**RRC Sensitization Workshop** 







Campaign of Nutri-Garden and Tree Plantation on 17.09.2021



Gender Equity Programme 22 Oct. 2021



Street play (Nukkad natak) by Students







Road Safety Awareness Rally



Expert lecture by Dr. Ravi Kant Adalatwale on Girl Child Education





ShivanPathak participated in NSS State level Leadership Training Camp at Narsinghpur (M.P.) and was awarded "Youth Age Champion For Child Protection"Gold Medal by UNICEF



20 Girl NSS Volunteers participated in AtmarakshaPrakshishan Camp at LNIPE, Gwalior







Role Play (Nukkad Natak) on topic LoPNrk@lkekftddq:fr;kW



National Nutrition Month



Participation in Ek Abhiyan-Dharti Shringaar Programme at Jiwaji University, Gwalior



Cleanliness Drive by NSS Volunteers





Rangoli Competition