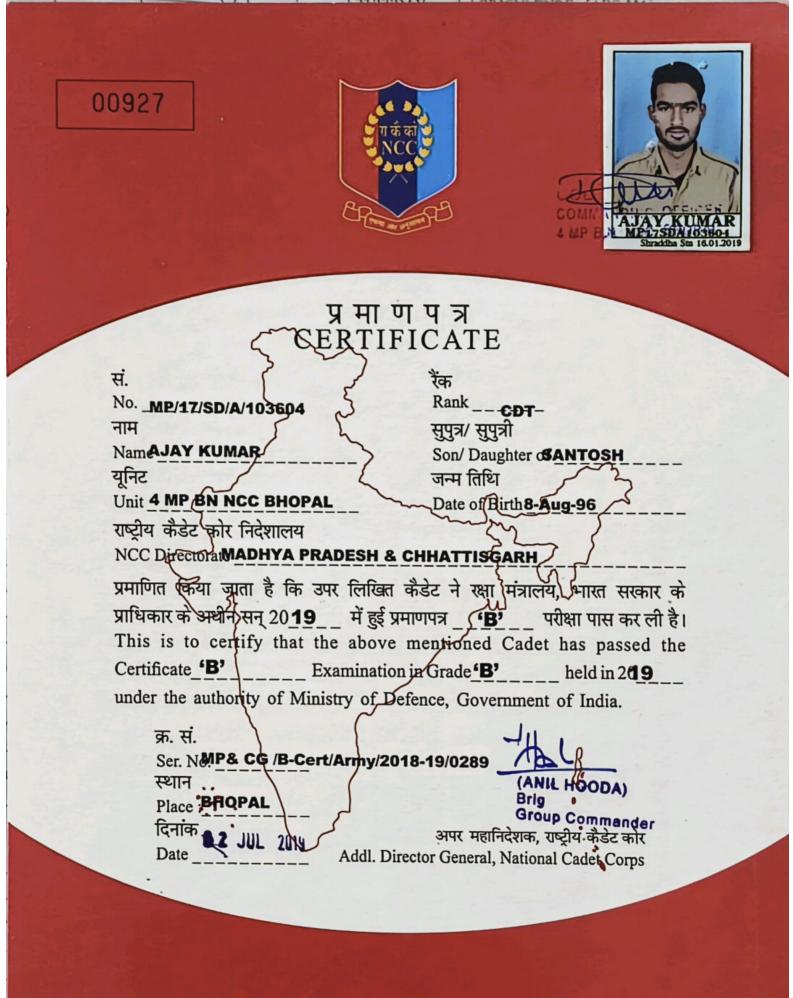

GPS Map Camera

नर्सधान केन्द्र

Google

| THE A A A A A A A A A A A A A A A A A A A                                                                        |  |
|------------------------------------------------------------------------------------------------------------------|--|
| प्रमाण - पत्र 'बी'                                                                                               |  |
| CERTIFICATE-'B'                                                                                                  |  |
| सं. रैंक                                                                                                         |  |
| No. : MP/21/SD/A/103602 Rank : CDT                                                                               |  |
| नाम (सुपुत्र /सुपुत्री                                                                                           |  |
| Name : Brijesh Dangi Son/Daughter of : Bhagwat Dangi                                                             |  |
| यूनिट<br>Unit : <u>4 MP BN NCC BHOPAL</u> जन्म तिथि<br>Date of Birth : <u>03-Mar-2002</u>                        |  |
| राष्ट्रीय कैडेट कोर निदेशालय<br>NCC Directorate : MP & CG DIRECTORATE, BHOPAL                                    |  |
| प्रमाणित किया जाता है कि ऊपर लिखित कैडेट ने रक्षा मंत्रालय , भारत सरकार के प्राधिकार के अधीन सन 2022 मे          |  |
| हुई प्रमाण पत्र 'बी' परीक्षा 🔽 श्रेणी मे पास कर ली है।                                                           |  |
| This is to certify that the above mentioned Cadet has passed the Certificate 'B'                                 |  |
| Examination, held in year 2022, in <u>A</u> Grade under the Authority of Ministry                                |  |
| of Defence, Government of India.                                                                                 |  |
| क्रं. सं.                                                                                                        |  |
| Ser. No. : MP&CG/B CERT/ARMY/2022/0240<br>जगह<br>Place : BHOPAE                                                  |  |
| दिनांक अपर महानिदेशक, राष्ट्रीय कैडेट कोर<br>Date : 24 जिन्हे 2123 Addl. Director General, National Cadet Corps. |  |
|                                                                                                                  |  |

| THE A ABORT CORPORED TO THE ADDRESS OF A ADDRESS OF ADDRESS OF ADDRESS OF A ADDRESS OF ADDRESS |
|--------------------------------------------------------------------------------------------------------------------------------------------------------------------------------------------------------------------------------------------------------------------------------------------------------------------------------------------------------------------------------------------------------------------------------------------------------------------------------------------------------------------------------------------------------------------------------------------------------------------------------------------------------------------------------------------------------------------------------------------------------------------------------------------------------------------------------------------------------------------------------------------------------------------------------------------------------------------------------------------------------------------------------------------------------------------------------------------------------------------------------------------------------------------------------------------------------------------------------------------------------------------------------------------------------------------------------------------------------------------------------------------------------------------------------------------------------------------------------------------------------------------------------------------------------------------------------------------------------------------------------------------------------------------------------------------------------------------------------------------------------------------------------------------------------------------------------------------------------------------------------------------------------------------------------------------------------------------------------------------------------------------------------------------------------------------------------------------------------------------------------|
| प्रमाण - पत्र 'बी'                                                                                                                                                                                                                                                                                                                                                                                                                                                                                                                                                                                                                                                                                                                                                                                                                                                                                                                                                                                                                                                                                                                                                                                                                                                                                                                                                                                                                                                                                                                                                                                                                                                                                                                                                                                                                                                                                                                                                                                                                                                                                                             |
| CERTIFICATE-'B'                                                                                                                                                                                                                                                                                                                                                                                                                                                                                                                                                                                                                                                                                                                                                                                                                                                                                                                                                                                                                                                                                                                                                                                                                                                                                                                                                                                                                                                                                                                                                                                                                                                                                                                                                                                                                                                                                                                                                                                                                                                                                                                |
| सं.<br>No. : MP/21SD/A/103604 Rank : CDT                                                                                                                                                                                                                                                                                                                                                                                                                                                                                                                                                                                                                                                                                                                                                                                                                                                                                                                                                                                                                                                                                                                                                                                                                                                                                                                                                                                                                                                                                                                                                                                                                                                                                                                                                                                                                                                                                                                                                                                                                                                                                       |
| नाम<br>Name : Dhiraj Patil<br>Son/Daughter of : Radheshyam Patil                                                                                                                                                                                                                                                                                                                                                                                                                                                                                                                                                                                                                                                                                                                                                                                                                                                                                                                                                                                                                                                                                                                                                                                                                                                                                                                                                                                                                                                                                                                                                                                                                                                                                                                                                                                                                                                                                                                                                                                                                                                               |
| यूनिट<br>Unit : <u>4 MP BN NCC BHOPAL</u> Date of Birth : <u>25-Jun-2002</u>                                                                                                                                                                                                                                                                                                                                                                                                                                                                                                                                                                                                                                                                                                                                                                                                                                                                                                                                                                                                                                                                                                                                                                                                                                                                                                                                                                                                                                                                                                                                                                                                                                                                                                                                                                                                                                                                                                                                                                                                                                                   |
| राष्ट्रीय कैडेट कोर निदेशालय<br>NCC Directorate : MP & CG DIRECTORATE, BHOPAL                                                                                                                                                                                                                                                                                                                                                                                                                                                                                                                                                                                                                                                                                                                                                                                                                                                                                                                                                                                                                                                                                                                                                                                                                                                                                                                                                                                                                                                                                                                                                                                                                                                                                                                                                                                                                                                                                                                                                                                                                                                  |
| प्रमाणित किया जाता है कि ऊपर लिखित कैडेट ने रक्षा मंत्रालय , भारत सरकार के प्राधिकार के अधीन सन 2022 मे<br>हुई प्रमाण पत्र 'बी' परीक्षा बी श्रेणी मे पास कर ली है।                                                                                                                                                                                                                                                                                                                                                                                                                                                                                                                                                                                                                                                                                                                                                                                                                                                                                                                                                                                                                                                                                                                                                                                                                                                                                                                                                                                                                                                                                                                                                                                                                                                                                                                                                                                                                                                                                                                                                             |
|                                                                                                                                                                                                                                                                                                                                                                                                                                                                                                                                                                                                                                                                                                                                                                                                                                                                                                                                                                                                                                                                                                                                                                                                                                                                                                                                                                                                                                                                                                                                                                                                                                                                                                                                                                                                                                                                                                                                                                                                                                                                                                                                |
| This is to certify that the above mentioned Cadet has passed the Certificate 'B'                                                                                                                                                                                                                                                                                                                                                                                                                                                                                                                                                                                                                                                                                                                                                                                                                                                                                                                                                                                                                                                                                                                                                                                                                                                                                                                                                                                                                                                                                                                                                                                                                                                                                                                                                                                                                                                                                                                                                                                                                                               |
| Examination, held in year 2022, in <u>B</u> Grade under the Authority of Ministry of Defence, Government of India.                                                                                                                                                                                                                                                                                                                                                                                                                                                                                                                                                                                                                                                                                                                                                                                                                                                                                                                                                                                                                                                                                                                                                                                                                                                                                                                                                                                                                                                                                                                                                                                                                                                                                                                                                                                                                                                                                                                                                                                                             |
| क्रं. सं.<br>Ser. No. : MP&CG/B CERT/ARMY/2022/0241                                                                                                                                                                                                                                                                                                                                                                                                                                                                                                                                                                                                                                                                                                                                                                                                                                                                                                                                                                                                                                                                                                                                                                                                                                                                                                                                                                                                                                                                                                                                                                                                                                                                                                                                                                                                                                                                                                                                                                                                                                                                            |
| जगह<br>Place :                                                                                                                                                                                                                                                                                                                                                                                                                                                                                                                                                                                                                                                                                                                                                                                                                                                                                                                                                                                                                                                                                                                                                                                                                                                                                                                                                                                                                                                                                                                                                                                                                                                                                                                                                                                                                                                                                                                                                                                                                                                                                                                 |
| दिनांक<br>Date : 24 JUL 2023<br>NCC Group HQ, Bhopal<br>अपर महानिदेशक, राष्ट्रीय कैडेट कोर<br>Addl. Director General, National Cadet Corps.                                                                                                                                                                                                                                                                                                                                                                                                                                                                                                                                                                                                                                                                                                                                                                                                                                                                                                                                                                                                                                                                                                                                                                                                                                                                                                                                                                                                                                                                                                                                                                                                                                                                                                                                                                                                                                                                                                                                                                                    |
|                                                                                                                                                                                                                                                                                                                                                                                                                                                                                                                                                                                                                                                                                                                                                                                                                                                                                                                                                                                                                                                                                                                                                                                                                                                                                                                                                                                                                                                                                                                                                                                                                                                                                                                                                                                                                                                                                                                                                                                                                                                                                                                                |

| THE A ASS AND CORPS                                                                                                                                                |
|--------------------------------------------------------------------------------------------------------------------------------------------------------------------|
| प्रमाण - पत्र 'बी'                                                                                                                                                 |
| CERTIFICATE-'B'                                                                                                                                                    |
| सं.<br>No. : MP/21/SD/A/103611 Rank : CDT                                                                                                                          |
| नाम<br>Name : Sagar Singh Khinchi Son/Daughter of : Gulab Singh Khinchi                                                                                            |
| यूनिट<br>Unit : <b>4 MP BN NCC BHOPAL</b> Date of Birth : <b>10-Jul-2002</b>                                                                                       |
| राष्ट्रीय कैडेट कोर निदेशालय<br>NCC Directorate : MP & CG DIRECTORATE, BHOPAL                                                                                      |
| प्रमाणित किया जाता है कि ऊपर लिखित कैडेट ने रक्षा मंत्रालय , भारत सरकार के प्राधिकार के अधीन सन 2022 मे<br>हुई प्रमाण पत्र 'बी' परीक्षा बी श्रेणी मे पास कर ली है। |
| This is to certify that the above mentioned Cadet has passed the Certificate 'B'                                                                                   |
| Examination, held in year 2022, in <u>B</u> Grade under the Authority of Ministry                                                                                  |
| of Defence, Government of India.                                                                                                                                   |
| क्रं. सं.<br>Ser. No. : MP&CG/B CERT/ARMY/2022/0244                                                                                                                |
| जगह<br>Place : BHOPAL ??                                                                                                                                           |
| दिनांक अर्पर महानिदेशक, राष्ट्रीय कैडेट कोर<br>Date : 24 JUL 2023<br>Addl. Director General, National Cadet Corps.                                                 |
|                                                                                                                                                                    |