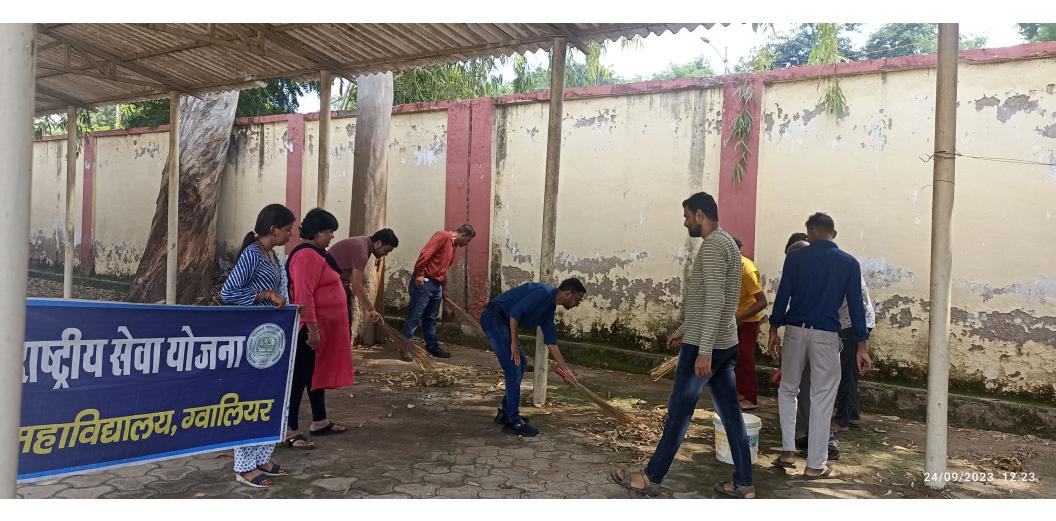

### Group Commander NCC Group Visit











#### Independence Day Celebration





#### **ANO** Participation





#### 26 cadets attended Annual Training Camp organized by 15 MP NCC BN

#### GPS Map Camera

Gwalior, Madhya Pradesh, India 55Q3+4JX, Kampoo Rd, Jawahar Colony, Lashkar, Gwalior, Madhya Pradesh 474001, India Lat 26.187723° Long 78.153685° 16/05/23 08:39 AM GMT +05:30



Google

#### **Students NCC Admitted**



 Construction
 Construction

 Construction
 Construction

#### Swakshta abhiyan celebration



#### International Yog Day celebration



#### Tiranga yatra on Independence day



#### Swakshta abhiyan celebration



#### Webinar on National Education Policy



#### World Environment Day



### Lecture on Organic farming and soil pollution delivered for cadets



















Agriculture Education day





Workshop on Child Right by UNICEF







**RRC Sensitization Workshop** 







Campaign of Nutri-Garden and Tree Plantation on 17.09.2021



Gender Equity Programme 22 Oct. 2021



Street play (Nukkad natak) by Students







Road Safety Awareness Rally



Expert lecture by Dr. Ravi Kant Adalatwale on Girl Child Education





ShivanPathak participated in NSS State level Leadership Training Camp at Narsinghpur (M.P.) and was awarded "Youth Age Champion For Child Protection"Gold Medal by UNICEF



20 Girl NSS Volunteers participated in AtmarakshaPrakshishan Camp at LNIPE, Gwalior







Role Play (Nukkad Natak) on topic LoPNrk@lkekftddq:fr;kW



National Nutrition Month



Participation in Ek Abhiyan-Dharti Shringaar Programme at Jiwaji Universit