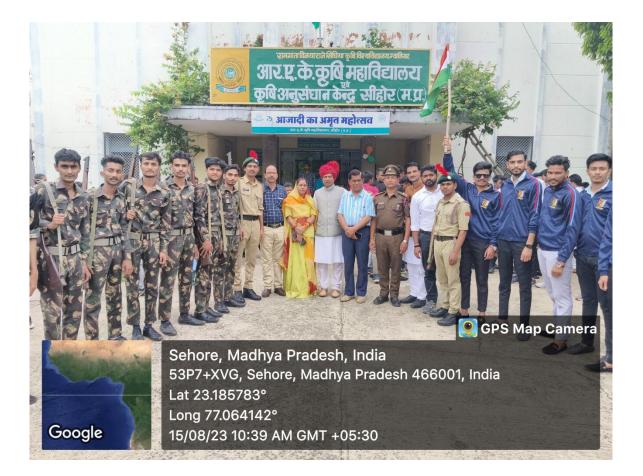

#### Independence Day Celebration

# 💽 GPS Map Camera

Sehore, Madhya Pradesh, India 53P7+4MR R.A.K Agriculture College, Sehore Rd, Madhya Pradesh 466001, India Lat 23.18552° Long 77.063448° 09/08/23 12:04 PM GMT +05:30

Sehore, Madhya Pradesh, India 53P7+XVG, Sehore, Madhya Pradesh 466001, India Lat 23.186846° Long 77.06418° 31/05/23 02:39 PM GMT +05:30