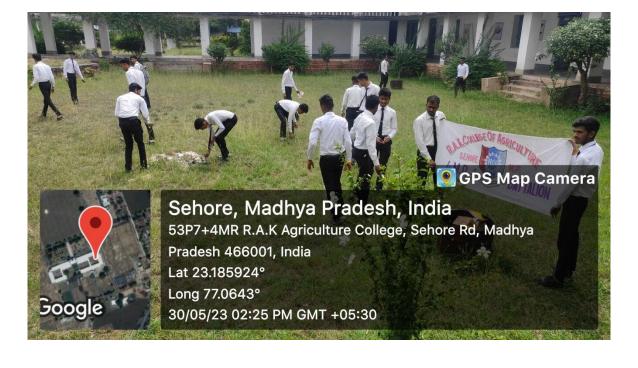

#### World Environment Day

# 💽 GPS Map Camera

Sehore, Madhya Pradesh, India 53P7+4MR R.A.K Agriculture College, Sehore Rd, Madhya Pradesh 466001, India Lat 23.18552° Long 77.063448° 09/08/23 12:04 PM GMT +05:30

Sehore, Madhya Pradesh, India 53P7+XVG, Sehore, Madhya Pradesh 466001, India Lat 23.186846° Long 77.06418° 31/05/23 02:39 PM GMT +05:30