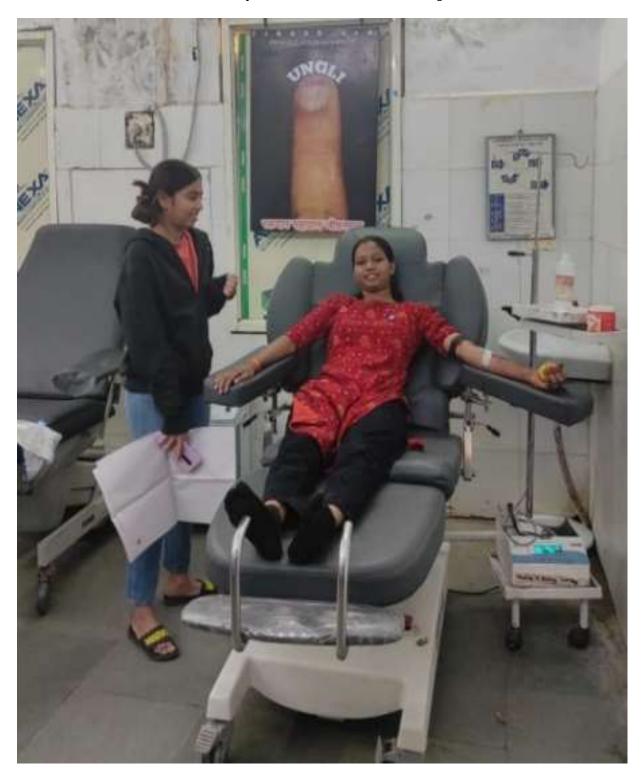

|



n or perore-25-04-2024





कृषि कॉलेज के छात्र शुभम का चयन

तक राजगढ़ जिले के पचोर के पनवाडी के प्रज्ञा सागर महाविद्यालय में आयोजित करेगा। छात्र के चयन पर महाविद्यालय अधिष्ठाता डॉ. मोहम्मद यासीन, राष्ट्रीय सेवा योजना कार्यक्रम अधिकारी डॉ. डीके रैदास, वैज्ञानिक व प्रोफेसर, रासेयो राज्य स्तरीय पुरुस्कार से सम्मानित छात्र घनश्याम बामनिया, नीरज लोधी, सत्यम परमार, आकाश विश्वकर्मा, प्रमोद त्यागी, श्रुति तोमर आदि ने हर्ष जताया है।

सीहोर @ पत्रिका. शहर के आरएके कृषि कॉलेज की राष्ट्रीय सेवा योजना इकाई के तृतीय वर्ष के छात्र शुभम



प्रशिक्षण शिविर में हुआ है। यह शिविर मध्यप्रदेश शासन उच्च शिक्षा विभाग राज्य स्तर राष्ट्रीय सेवा योजना (प्रकोष्ठ) बरकतउल्लाह विश्व विद्यालय भोपाल तीन से 9 मार्च















































Blood donation by Volunteers at District Hospital Sehore



## Organised NSS camp for social awareness program at Hasanabad, Sehore



























भोपाल - सीहोर भूमि 23 Nov 2020



# सात दिन तक सोशल मीडिया में पोस्ट कर जागरूक किया

बाल अधिकार पर गूगल मीट के माध्यम से ऑनलाइन कार्यशाला का आयोजन किया गया।

बाल अधिकार जागरूकता के लिए छात्र-छात्राओं द्वारा सोशल मीडिया में पोस्ट किया गया। बल संक्षरण क्लब के छात्र-छात्राओं बल संक्षरण सप्ताह के अंतिम दिन छात्र छात्राओं ने शपथ ली।

किसी बच्चो के साथ गलत होता है तो इसकी सूचना तुरंत 1098 पर दे जाये। राष्ट्रीय सेवा योजना कार्यक्रम अधिकारी द्वारा इस अभियान में एनएसएस स्वयंसेवकों की भागीदारी को भी उन्होंने रेखांकित किया। साथ ही उन्हें अपने आसपास रहने वाले बच्चों के प्रति सचेत रहने के लिए कहा।

हरिभूमि न्यूज 🍽 सीहोर

आरएके कृषि महाविद्यालय