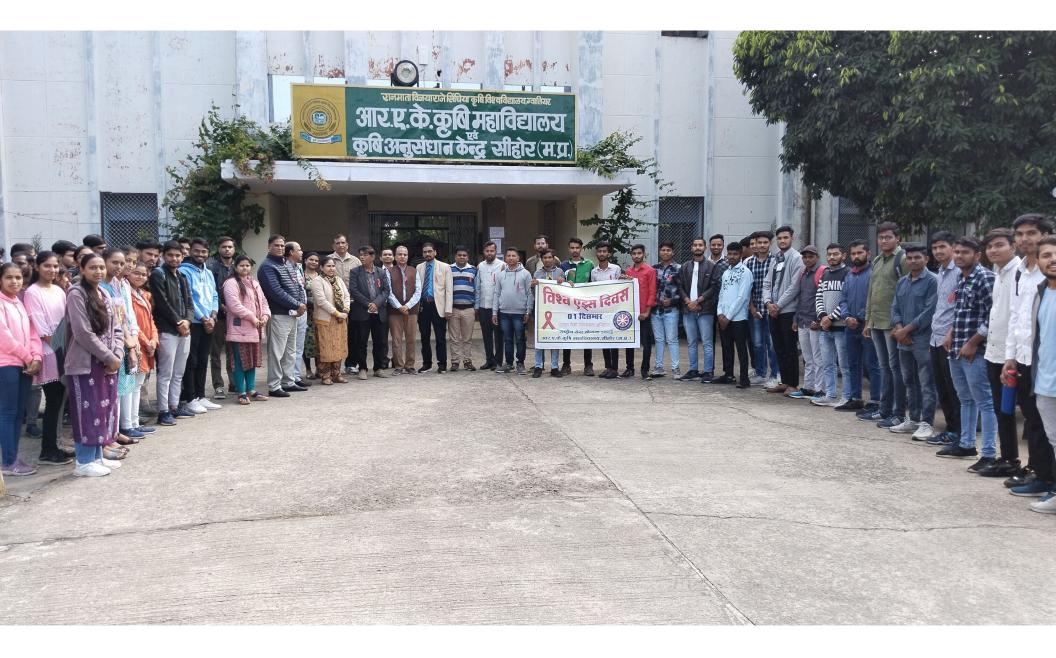

|



n or perore-25-04-2024





कृषि कॉलेज के छात्र शुभम का चयन

तक राजगढ़ जिले के पचोर के पनवाडी के प्रज्ञा सागर महाविद्यालय में आयोजित करेगा। छात्र के चयन पर महाविद्यालय अधिष्ठाता डॉ. मोहम्मद यासीन, राष्ट्रीय सेवा योजना कार्यक्रम अधिकारी डॉ. डीके रैदास, वैज्ञानिक व प्रोफेसर, रासेयो राज्य स्तरीय पुरुस्कार से सम्मानित छात्र घनश्याम बामनिया, नीरज लोधी, सत्यम परमार, आकाश विश्वकर्मा, प्रमोद त्यागी, श्रुति तोमर आदि ने हर्ष जताया है।

सीहोर @ पत्रिका. शहर के आरएके कृषि कॉलेज की राष्ट्रीय सेवा योजना इकाई के तृतीय वर्ष के छात्र शुभम



प्रशिक्षण शिविर में हुआ है। यह शिविर मध्यप्रदेश शासन उच्च शिक्षा विभाग राज्य स्तर राष्ट्रीय सेवा योजना (प्रकोष्ठ) बरकतउल्लाह विश्व विद्यालय भोपाल तीन से 9 मार्च















































Blood donation by Volunteers at District Hospital Sehore



## Organised NSS camp for social awareness program at Hasanabad, Sehore



























भोपाल - सीहोर भूमि 23 Nov 2020



# सात दिन तक सोशल मीडिया में पोस्ट कर जागरूक किया

बाल अधिकार पर गूगल मीट के माध्यम से ऑनलाइन कार्यशाला का आयोजन किया गया।

बाल अधिकार जागरूकता के लिए छात्र-छात्राओं द्वारा सोशल मीडिया में पोस्ट किया गया। बल संक्षरण क्लब के छात्र-छात्राओं बल संक्षरण सप्ताह के अंतिम दिन छात्र छात्राओं ने शपथ ली।

किसी बच्चो के साथ गलत होता है तो इसकी सूचना तुरंत 1098 पर दे जाये। राष्ट्रीय सेवा योजना कार्यक्रम अधिकारी द्वारा इस अभियान में एनएसएस स्वयंसेवकों की भागीदारी को भी उन्होंने रेखांकित किया। साथ ही उन्हें अपने आसपास रहने वाले बच्चों के प्रति सचेत रहने के लिए कहा।

हरिभ