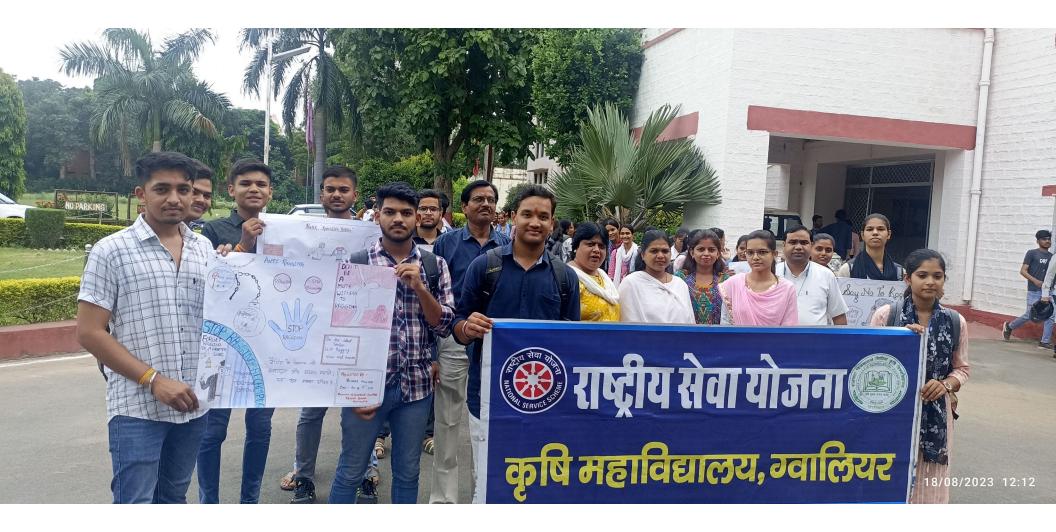

oup Commander NCC Group Visit











#### Independence Day Celebration





#### **ANO** Participation





#### 26 cadets attended Annual Training Camp organized by 15 MP NCC BN

#### GPS Map Camera

Gwalior, Madhya Pradesh, India 55Q3+4JX, Kampoo Rd, Jawahar Colony, Lashkar, Gwalior, Madhya Pradesh 474001, India Lat 26.187723° Long 78.153685° 16/05/23 08:39 AM GMT +05:30



Google

#### **Students NCC Admitted**



 Construction
 Construction

 Construction
 Construction

#### Swakshta abhiyan celebration



#### International Yog Day celebration



#### Tiranga yatra on Independence day



#### Swakshta abhiyan celebration



#### Webinar on National Education Policy



#### World Environment Day



### Lecture on Organic farming and soil pollution delivered for cadets



















Agriculture Education day





Workshop on Child Right by UNICEF







**RRC Sensitization Workshop** 







Campaign of Nutri-Garden and Tree Plantation on 17.09.2021



Gender Equity Programme 22 Oct. 2021



Street play (Nukkad natak) by Students







Road Safety Awareness Rally



Expert lecture by Dr. Ravi Kant Adalatwale on Girl Child Education





ShivanPathak participated in NSS State level Leadership Training Camp at Narsinghpur (M.P.) and was awarded "Youth Age Champion For Child Protection"Gold Medal by UNICEF



20 Girl NSS Volunteers participated in AtmarakshaPrakshishan Camp at LNIPE, Gwalior







Role Play (Nukkad Natak) on topic LoPNrk@lkekftddq:fr;kW



National Nutrition Month



Participation in Ek Abhiyan-Dharti Shringaar Programme at Jiwaji University, Gwa