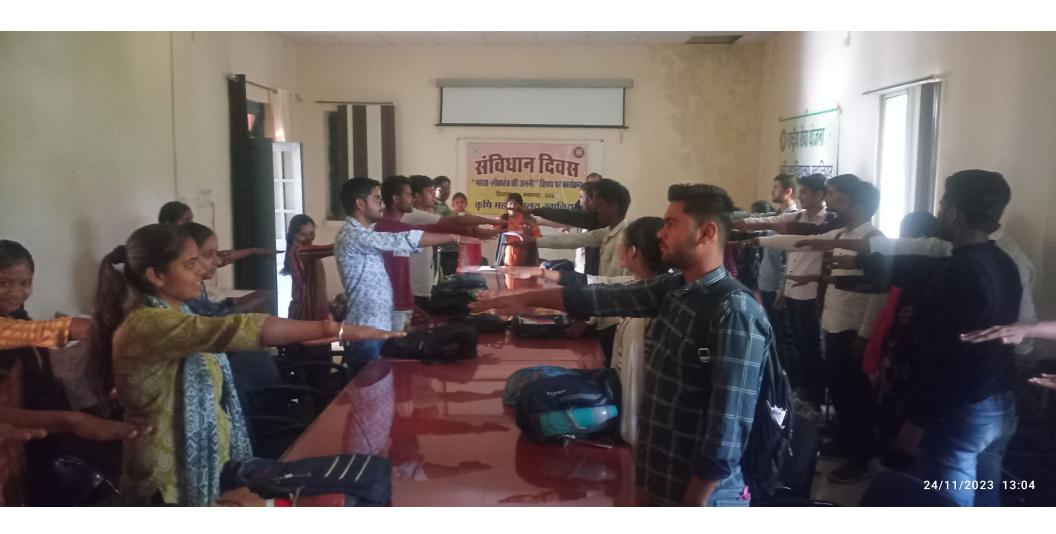

#### Group Commander NCC Group Visit











#### Independence Day Celebration





#### **ANO** Participation





#### 26 cadets attended Annual Training Camp organized by 15 MP NCC BN

#### GPS Map Camera

Gwalior, Madhya Pradesh, India 55Q3+4JX, Kampoo Rd, Jawahar Colony, Lashkar, Gwalior, Madhya Pradesh 474001, India Lat 26.187723° Long 78.153685° 16/05/23 08:39 AM GMT +05:30



Google

#### **Students NCC Admitted**



 Construction
 Construction

 Construction
 Construction

#### Swakshta abhiyan celebration



#### International Yog Day celebration



#### Tiranga yatra on Independence day



#### Swakshta abhiyan celebration



#### Webinar on National Education Policy



#### World Environment Day



### Lecture on Organic farming and soil pollution delivered for cadets



















Agriculture Education day





Workshop on Child Right by UNICEF







**RRC Sensitization Workshop** 







Campaign of Nutri-Garden and Tree Plantation on 17.09.2021



Gender Equity Programme 22 Oct. 2021



Street play (Nukkad natak) by Students







Road Safety Awareness Rally



Expert lecture by Dr. Ravi Kant Adalatwale on Girl Child Education





ShivanPathak participated in NSS State level Leadership Training Camp at Narsinghpur (M.P.) and was awarded "Youth Age Champion For Child Protection"Gold Medal by UNICEF



20 Girl NSS Volunteers participated in AtmarakshaPrakshishan Camp at LNIPE, Gwalior







Role Play (Nukkad Natak) on topic LoPNrk@lkekftddq:fr;kW



National Nutrition Month



Participation in Ek Abhiyan-Dharti Shringaar Programme at Jiwaji Univers