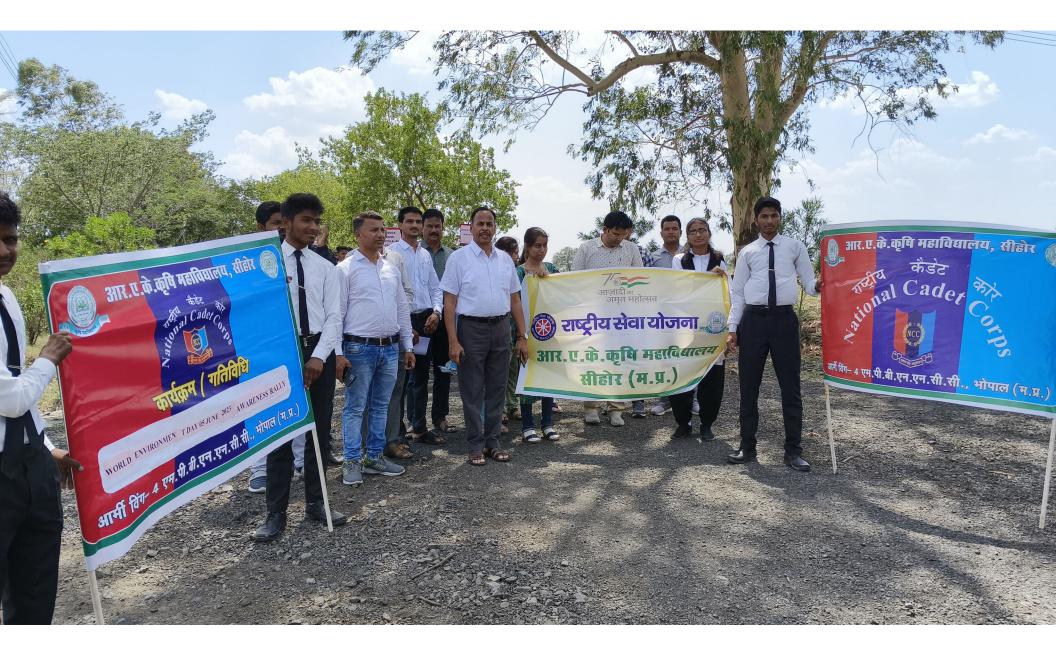

#### World Environment Day

## 💽 GPS Map Camera

Sehore, Madhya Pradesh, India 53P7+4MR R.A.K Agriculture College, Sehore Rd, Madhya Pradesh 466001, India Lat 23.185551° Long 77.063476°

**ब्**क्षारोप

कार्यक्रम

09/08/23 12:19 PM GMT +05:30