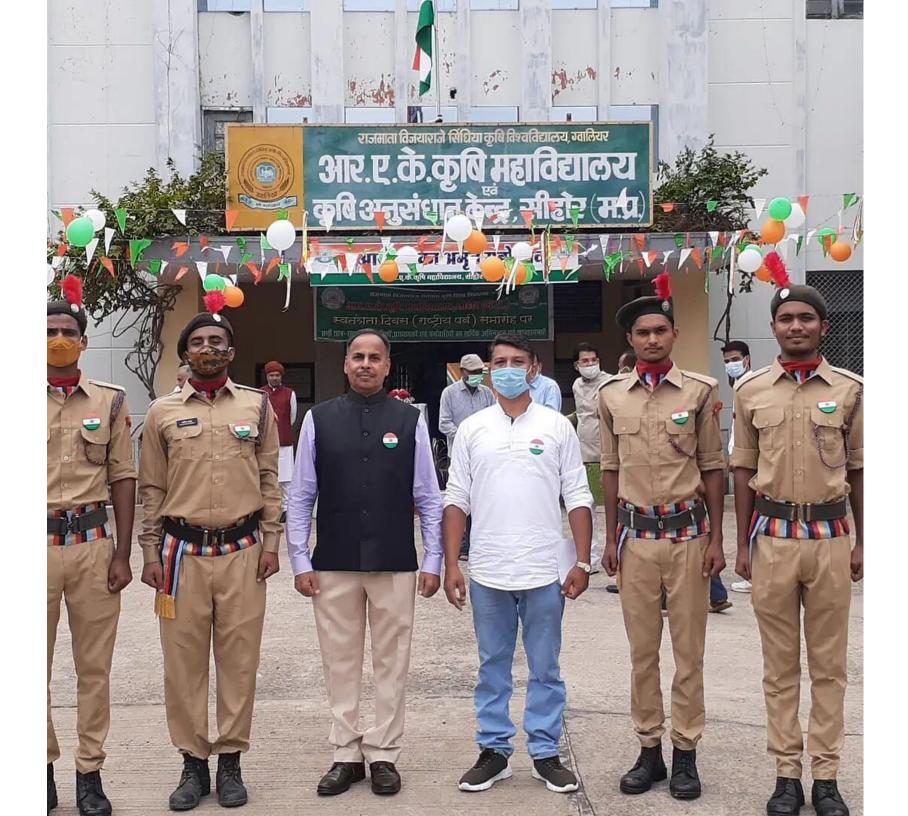

आर.ए.के.कृषि महाविद्यालय, श्री

कार्यक्रम / गतिविधि

आर्मी विंग- 4 एम.पी.बी.एन.एन.सी.सी., भोपाल (म.प्र.)

PLASTIC FREE INDIA

Google

## 💽 GPS Map Camera

Sehore, Madhya Pradesh, India 53P7+4MR R.A.K Agriculture College, Sehore Rd, Madhya Pradesh 466001, India Lat 23.185551° Long 77.063476°

**ब्**क्षारोप

कार्यक्रम

09/08/23 12:19 PM GMT +05:30