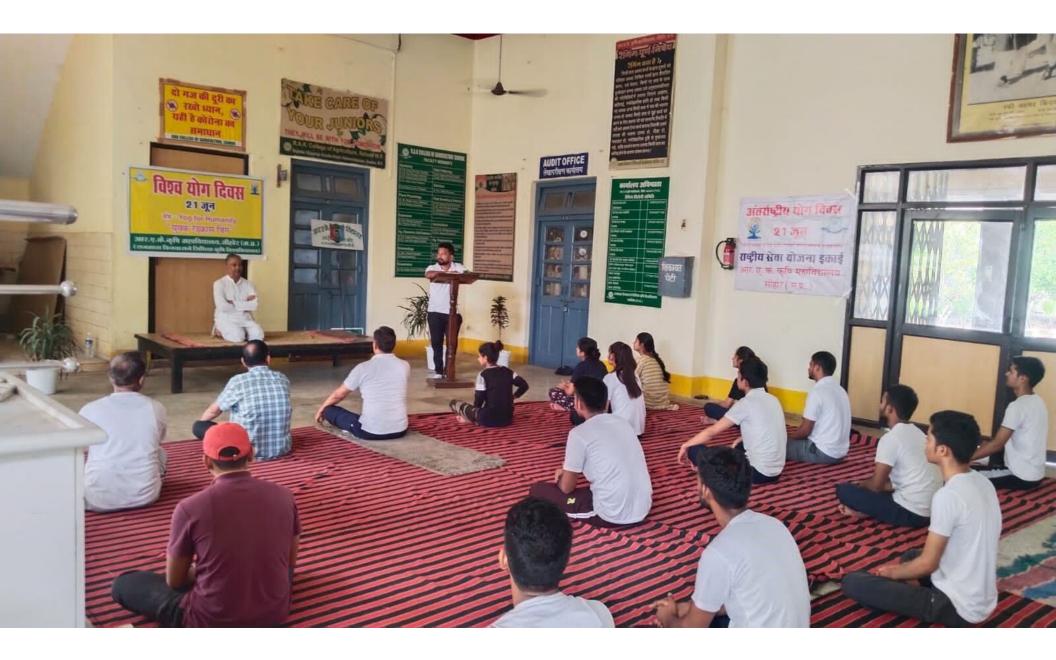

|











This is to certify that

Brijesh Dangi

has taken the Puneet Sankalp and committed himself/herself to prevent spread of plastic pollution and support Puneet Sagar Abhiyan in protecting the water bodies from plastic contamination.









#### This is to certify that

Raju Senani

has taken the Puneet Sankalp and committed himself/herself to prevent spread of plastic pollution and support Puneet Sagar Abhiyan in protecting the water bodies from plastic contamination.





#### This is to certify that

Sagar Singh Khinchi

has taken the Puneet Sankalp and committed himself/herself to prevent spread of plastic pollution and support Puneet Sagar Abhiyan in protecting the water bodies from plastic contamination.

















#### This is to certify that

Abhay Patidar

has taken