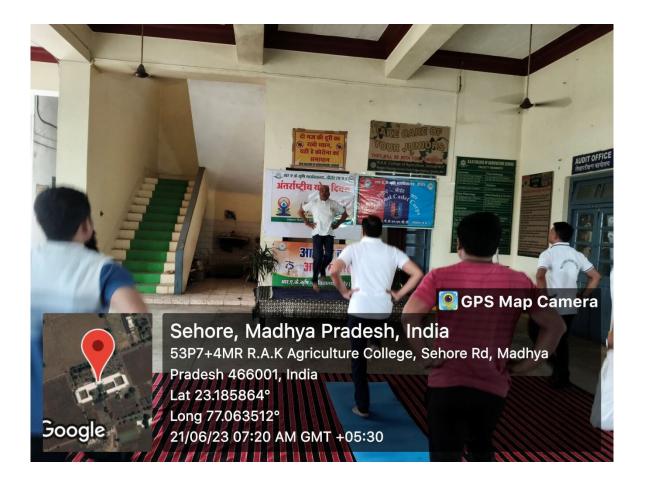

gramme 22 Oct. 2021



Street play (Nukkad natak) by Students







Road Safety Awareness Rally



Expert lecture by Dr. Ravi Kant Adalatwale on Girl Child Education





ShivanPathak participated in NSS State level Leadership Training Camp at Narsinghpur (M.P.) and was awarded "Youth Age Champion For Child Protection"Gold Medal by UNICEF



20 Girl NSS Volunteers participated in AtmarakshaPrakshishan Camp at LNIPE, Gwalior







Role Play (Nukkad Natak) on topic LoPNrk@lkekftddq:fr;kW



National Nutrition Month



Participation in Ek Abhiyan-Dharti Shringaar Programme at Jiwaji University, Gwalior



Cleanliness Drive by NSS Volunteers





Rangoli Competition





### विश्व पर्यावरण दिवस

## यिगांग 05/08/2023

रम्पान --- म्हनि महानिद्यालय ह-दौर











#### Abhinandan- 2024











# 💽 GPS Map Camera



Sehore, Madhya Pradesh, India 53P7+4MR R.A.K Agriculture College, Sehore Rd, Madhya Pradesh 466001, India Lat 23.18552° Long 77.063448° 09/08/23 12:04 PM GMT +05:30



Sehore, Madhya Pradesh, India 53P7+XVG, Sehore, Madhya Pradesh 466001, India Lat 23.186846° Long 77.06418° 31/05/23 02:39 PM GMT +05:30

आर.ए.के.कृषि महाविद्यालय, श्री

कार्यक्रम / गतिविधि

आर्मी विंग- 4 एम.पी.बी.एन.एन.सी.सी., भोपाल (म.प्र.)

PLASTIC FREE INDIA

Google





## 💽 GPS Map Camera

Sehore, Madhya Pradesh, India 53P7+4MR R.A.K Agriculture College, Sehore Rd, Madhya Pradesh 466001, India Lat 23.185551° Long 77.063476°

**ब्**क्षारोप

कार्यक्रम

09/08/23 12:19 PM GMT +05:30

आर.ए.के.कृषि महाविद्यालय, सीहेर कोडेट

nal Cader

आर्मी विंग- 4 एम.पी.बी.एन.एन.सी.सी<mark>., भोपाल (म.प</mark>्र

मह