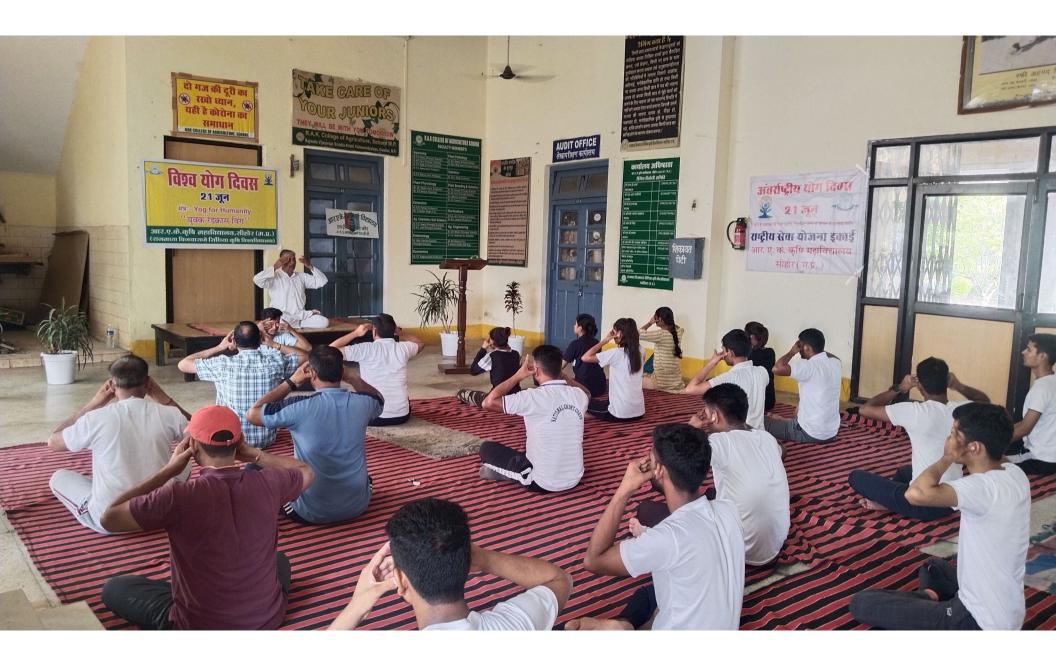

|



n or perore-25-04-2024





कृषि कॉलेज के छात्र शुभम का चयन

तक राजगढ़ जिले के पचोर के पनवाडी के प्रज्ञा सागर महाविद्यालय में आयोजित करेगा। छात्र के चयन पर महाविद्यालय अधिष्ठाता डॉ. मोहम्मद यासीन, राष्ट्रीय सेवा योजना कार्यक्रम अधिकारी डॉ. डीके रैदास, वैज्ञानिक व प्रोफेसर, रासेयो राज्य स्तरीय पुरुस्कार से सम्मानित छात्र घनश्याम बामनिया, नीरज लोधी, सत्यम परमार, आकाश विश्वकर्मा, प्रमोद त्यागी, श्रुति तोमर आदि ने हर्ष जताया है।

सीहोर @ पत्रिका. शहर के आरएके कृषि कॉलेज की राष्ट्रीय सेवा योजना इकाई के तृतीय वर्ष के छात्र शुभम



प्रशिक्षण शिविर में हुआ है। यह शिविर मध्यप्रदेश शासन उच्च शिक्षा विभाग राज्य स्तर राष्ट्रीय सेवा योजना (प्रकोष्ठ) बरकतउल्लाह विश्व विद्यालय भोपाल तीन से 9 मार्च















































Blood donation by Volunteers at District Hospital Sehore



## Organised NSS camp for social awareness program at Hasanabad, Sehore



























भोपाल - सीहोर भूमि 23 Nov 2020



# सात दिन तक सोशल मीडिया में पोस्ट कर जागरूक किया

बाल अधिकार पर गूगल मीट के माध्यम से ऑनलाइन कार्यशाला का आयोजन किया गया।

बाल अधिकार जागरूकता के लिए छात्र-छात्राओं द्वारा सोशल मीडिया में पोस्ट किया गया। बल संक्षरण क्लब के छात्र-छात्राओं बल संक्षरण सप्ताह के अंतिम दिन छात्र छात्राओं ने शपथ ली।

किसी बच्चो के साथ गलत होता है तो इसकी सूचना तुरंत 1098 पर दे जाये। राष्ट्रीय सेवा योजना कार्यक्रम अधिकारी द्वारा इस अभियान में एनएसएस स्वयंसेवकों की भागीदारी को भी उन्होंने रेखांकित किया। साथ ही उन्हें अपने आसपास रहने वाले बच्चों के प्रति सचेत रहने के लिए कहा।

हरिभूमि न्यूज 🍽 सीहोर

आरएके कृषि महाविद्य