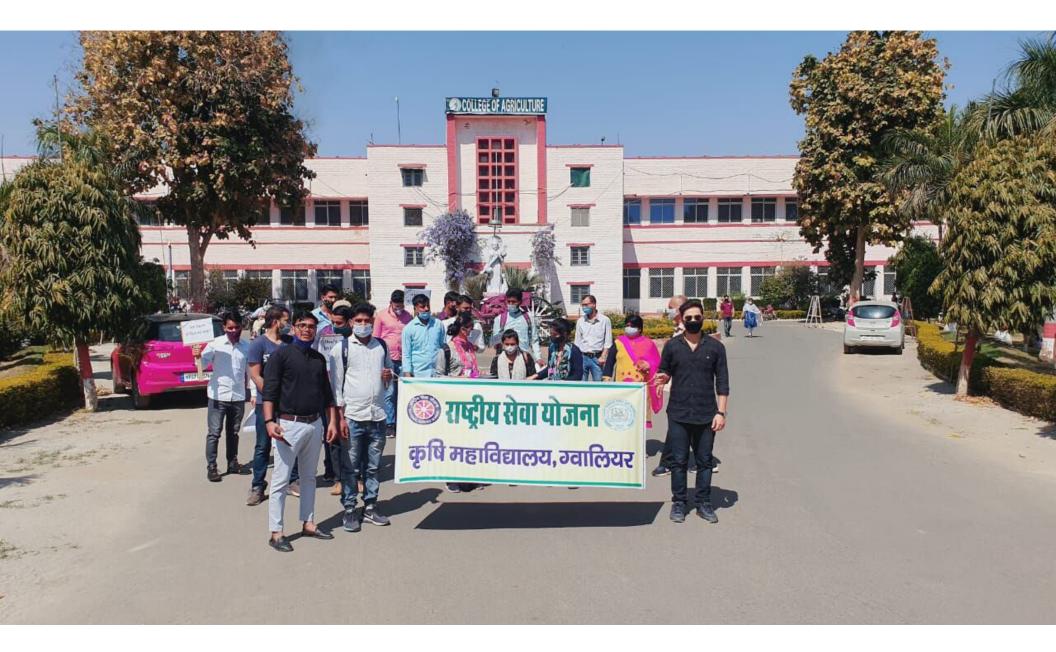

p Commander NCC Group Visit











#### Independence Day Celebration





#### **ANO** Participation





#### 26 cadets attended Annual Training Camp organized by 15 MP NCC BN

#### GPS Map Camera

Gwalior, Madhya Pradesh, India 55Q3+4JX, Kampoo Rd, Jawahar Colony, Lashkar, Gwalior, Madhya Pradesh 474001, India Lat 26.187723° Long 78.153685° 16/05/23 08:39 AM GMT +05:30



Google

#### **Students NCC Admitted**



 Construction
 Construction

 Construction
 Construction

#### Swakshta abhiyan celebration



#### International Yog Day celebration



#### Tiranga yatra on Independence day



#### Swakshta abhiyan celebration



#### Webinar on National Education Policy



#### World Environment Day



### Lecture on Organic farming and soil pollution delivered for cadets



















Agriculture Education day





Workshop on Child Right by UNICEF







**RRC Sensitization Workshop** 







Campaign of Nutri-Garden and Tree Plantation on 17.09.2021



Gender Equity Programme 22 Oct. 2021



Street play (Nukkad natak) by Students







Road Safety Awareness Rally



Expert lecture by Dr. Ravi Kant Adalatwale on Girl Child Education





ShivanPathak participated in NSS State level Leadership Training Camp at Narsinghpur (M.P.) and was awarded "Youth Age Champion For Child Protection"Gold Medal by UNICEF



20 Girl NSS Volunteers participated in AtmarakshaPrakshishan Camp at LNIPE, Gwalior







Role Play (Nukkad Natak) on topic LoPNrk@lkekftddq:fr;kW



National Nutrition Month



Participation in Ek Abhiyan-Dharti Shringaar Programme at Jiwaji University, Gwali