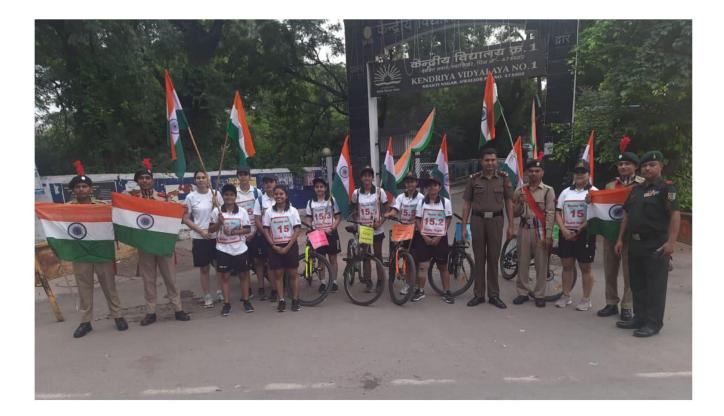

## Indore, Madhya Pradesh, India

Google

PV6R+34R, Indore Bypass Rd, Red Church Colony, Residency Area, Indore, Madhya Pradesh 452001, India Lat 22.710561° Long 75.891397° 12/07/24 12:02 PM GMT +05:30



## Google

Indore, Madhya Pradesh, India Old C.O Road, Lalaram Nagar, PV6R+5C2, near St. Paul School, Lalaram Nagar, Indore, Madhya Pradesh 452001, India Lat 22.71034° Long 75.89111° 30/05/23 06:26 PM GMT +05:30

## Indore, Madhya Pradesh, India Old C.O Road, Lalaram Nagar, PV6R+5C2, near St. Paul School, Lalaram Nagar, Indore, Madhya Pradesh 452001, India Lat 22.710628° Long 75.891448° 30/05/23 05:43 PM GMT +05:30

300gle

# **GPS Map Camera**

#### Group Commander NCC Group Visit











#### Independence Day Celebration





#### **ANO** Participation





#### 26 cadets attended Annual Training Camp organized by 15 MP NCC BN

#### GPS Map Camera

Gwalior, Madhya Pradesh, India 55Q3+4JX, Kampoo Rd, Jawahar Colony, Lashkar, Gwalior, Madhya Pradesh 474001, India Lat 26.187723° Long 78.153685° 16/05/23 08:39 AM GMT +05:30



Google

#### **Students NCC Admitted**



 Construction
 Construction

 Construction
 Construction

#### Swakshta abhiyan celebration



#### International Yog Day celebration



#### Tiranga yatra on Independence day



#### Swakshta abhiyan celebration



#### Webinar on National Education Policy



#### World Environment Day



### Lecture on Organic farming and soil pollution delivered for cadets



















Agriculture Education day





Workshop on Child Right by UNICEF







**RRC Sensitization Workshop**