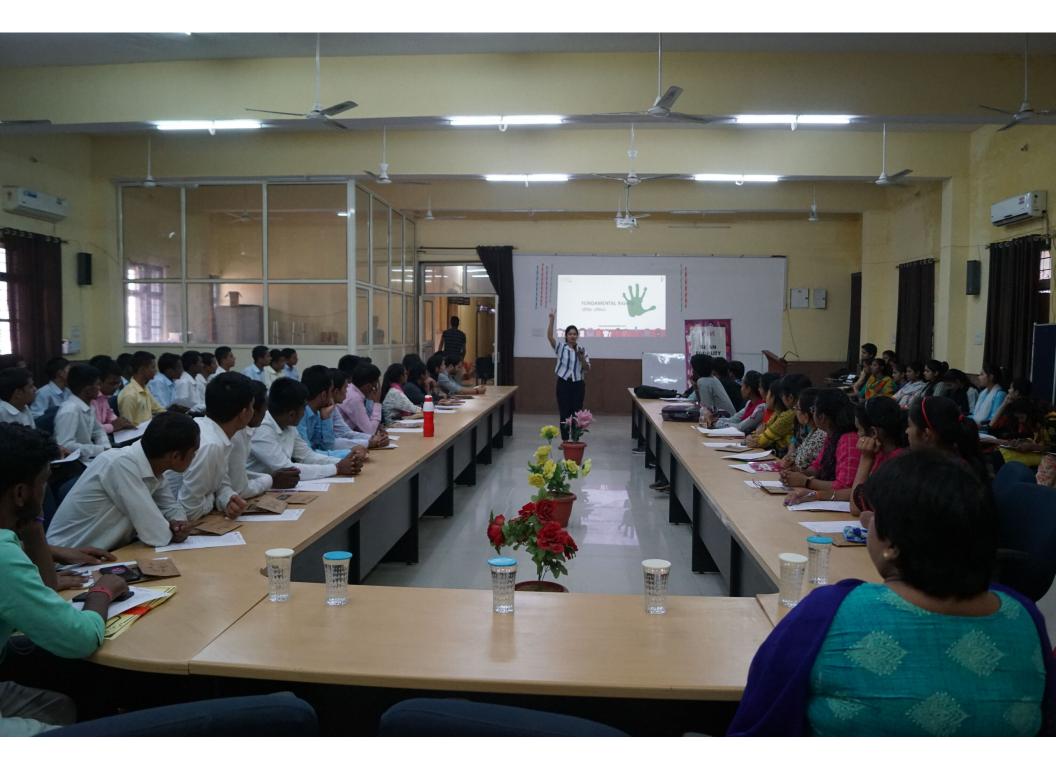

#### 26 cadets attended Annual Training Camp organized by 15 MP NCC BN

#### GPS Map Camera

Gwalior, Madhya Pradesh, India 55Q3+4JX, Kampoo Rd, Jawahar Colony, Lashkar, Gwalior, Madhya Pradesh 474001, India Lat 26.187723° Long 78.153685° 16/05/23 08:39 AM GMT +05:30



Google

#### **Students NCC Admitted**



 Construction
 Construction

 Construction
 Construction

#### Swakshta abhiyan celebration



#### International Yog Day celebration



#### Tiranga yatra on Independence day



#### Swakshta abhiyan celebration



#### Webinar on National Education Policy



#### World Environment Day



### Lecture on Organic farming and soil pollution delivered for cadets



















Agriculture Education day





Workshop on Child Right by UNICEF







**RRC Sensitization Workshop** 







Campaign of Nutri-Garden and Tree Plantation on 17.09.2021



Gender Equity Programme 22 Oct. 2021



Street play (Nukkad natak) by Students







Road Safety Awareness Rally



Expert lecture by Dr. Ravi Kant Adalatwale on Girl Child Education





ShivanPathak participated in NSS State level Leadership Training Camp at Narsinghpur (M.P.) and was awarded "Youth Age Champion For Child Protection"Gold Medal by UNICEF



20 Girl NSS Volunteers participated in AtmarakshaPrakshishan Camp at LNIPE, Gwalior







Role Play (Nukkad Natak) on topic LoPNrk@lkekftddq:fr;kW



National Nutrition Month



Participation in Ek Abhiyan-Dharti Shringaar Programme at Jiwaji University, Gwalior



Cleanliness Drive by NSS Volunteers





Rangoli Competition





### विश्व पर्यावरण दिवस

## यिगांग 05