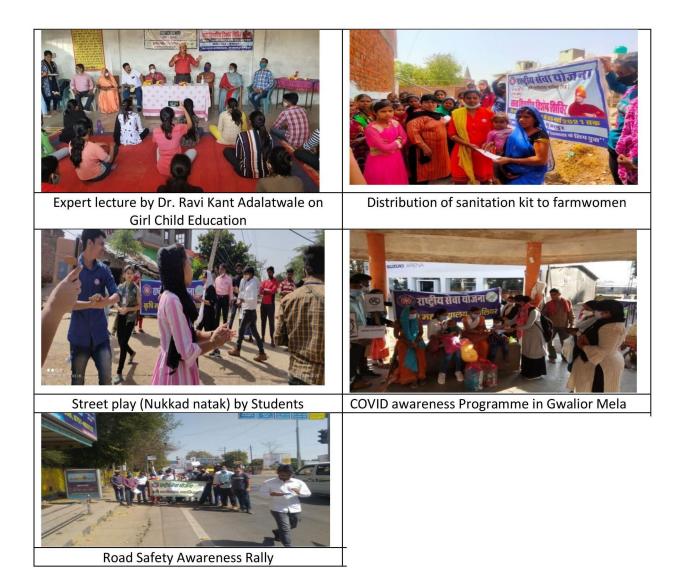

### Lecture on Organic farming and soil pollution delivered for cadets

Agriculture Education day

Workshop on Child Right by UNICEF

**RRC Sensitization Workshop** 

Campaign of Nutri-Garden and Tree Plantation on 17.09.2021

Gender Equity Programme 22 Oct. 2021

Street play (Nukkad natak) by Students

Road Safety Awareness Rally

Expert lecture by Dr. Ravi Kant Adalatwale on Girl Child Education

ShivanPathak participated in NSS State level Leadership Training Camp at Narsinghpur (M.P.) and was awarded "Youth Age Champion For Child Protection"Gold Medal by UNICEF