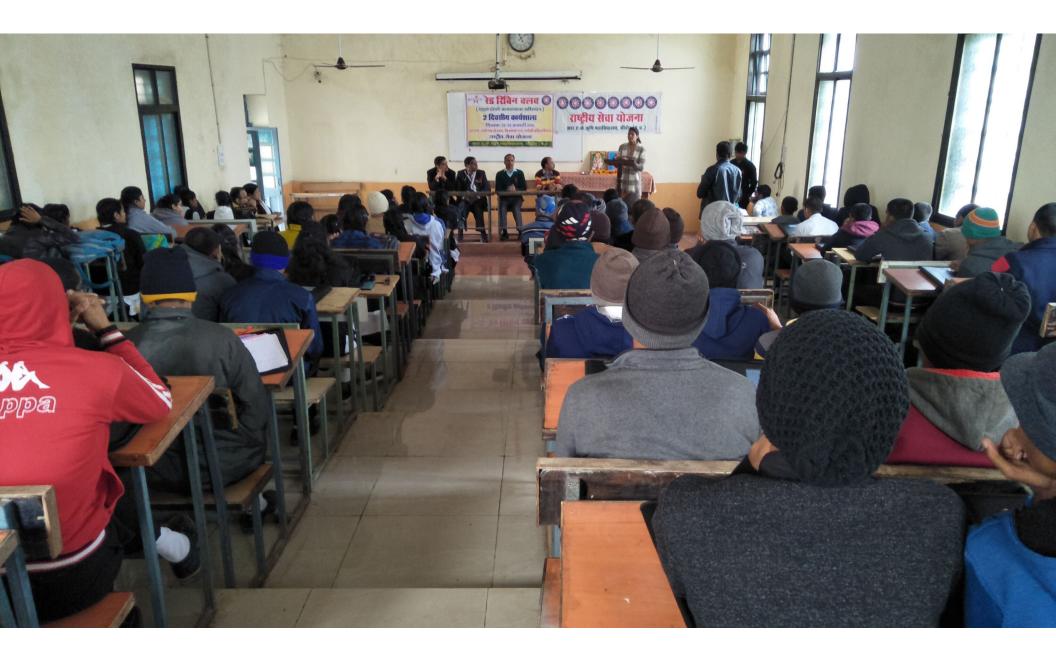

के लिए कहा।

हरिभूमि न्यूज 🍽 सीहोर

आरएके कृषि महाविद्यालय द्वारा बल संक्षरण क्लब के छात्र -छात्राओं द्वारा बाल संक्षरण सप्ताह का आयोजन 16 से 22 नवम्बर 2020 तक किया गया। जिसके अंतर्गत महफूज बाल अधिकार सप्ताह सात दिन सात जिसमे बाल संक्षरण मुद्दे अधिकार, बल शोषण और बाल विवाह, भिक्षावृति एवं बाल अपराध पर आधारित छात्र छात्राओं द्वारा पोस्टर, रंगोली, स्लोगन, कविताओं के माध्यम से सात दिन तक सोशल मीडिया में पोस्ट कर लोगों को जागरूक किया गया। बाल सप्ताह महफूज के अंतर्गत आज अंतिम दिन आज



#### Online program of Krishi Siksha Divas on 03 December 2020











## Download aarogya setu app for covid-19 information





RAK COLLEGE OF AGRICULTURE,SEHORE (M.P) B.U BHOPAL





## Handwash for 20 seconds

use alcohol based sanitizer

INAL SERVICE SC

वा यह

Stay Home

Stay Safe....

# A fight agai





























### TROPICAL AGRO PROTECTING FARMERS GLOBALLY WELCOMES DELEGATES TO

# Heartful Agro YOUTH Summit

### Agricultural Education Day