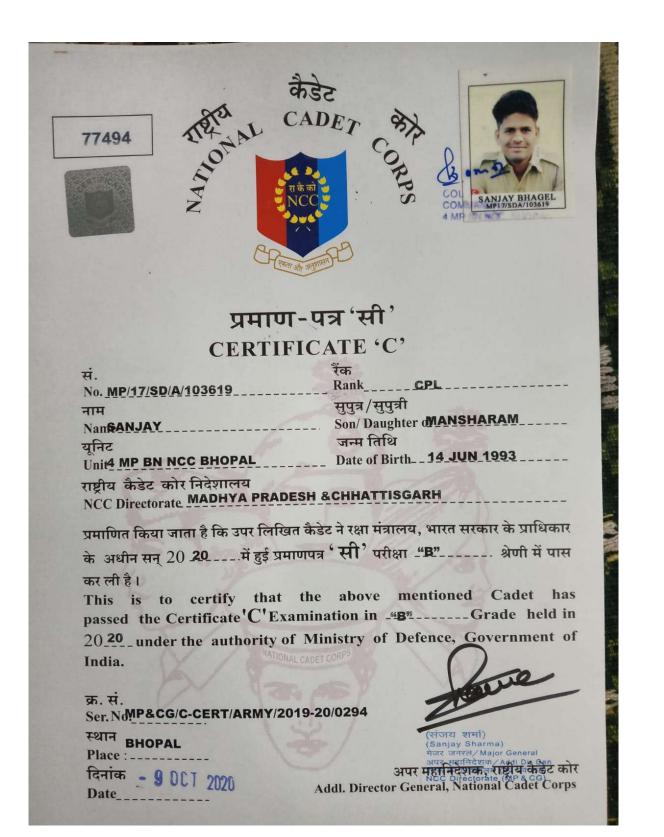

Date of Birth                | 01.07.1999 |  |

राष्ट्रीय कैडेट कोर निदेशालय NCC Directorate <u>Madhya Pradesh & Chhattisgarh</u> प्रमाणित किया जाता है कि ऊपरलिखित कैडेट ने रक्षा मंत्रालय, भारत साकार के प्राधिकार के अधोन सन् 2021 में हुई प्रमाणपत्र 'बी' परोक्ष <u>A</u> क्षेणी में पान कर ली है। This is to certify that the above mentioned Cadet has Passed the Certificate 'B' Examination, held in year 2021, in <u>A</u> Grade under the Authority of Ministry of Defence, Goverment of India.

Ser. No. MP&CG/BPL/B-CERT/ARMY/2020-21/0546 Place BROPAL ferites Date 10 Dec 202

(Sanjoy Ghosn) Brig Commanda NGC Group HO, Ehenst

अपन-महामिरोलक, राष्ट्रीय क्रेडेट कांग Addl. Director General, National Cadet Corps

### 13/08/2021 अमर शहीद कुंवर चेन सिंह की छतरी की एनसीसी क्रेडिट्स द्वारा साफाई की गई









Weapons training to cadets 2019

| Teles                                                                                                                                             |  |  |  |  |
|---------------------------------------------------------------------------------------------------------------------------------------------------|--|--|--|--|
| <image/> <image/> <image/> <image/> <image/> <image/> <image/>                                                                                    |  |  |  |  |
|                                                                                                                                                   |  |  |  |  |
| प्रमाणित किया जाता है कि संख्या<br>This is to certify that Regimental No. MP17/SDA 103604