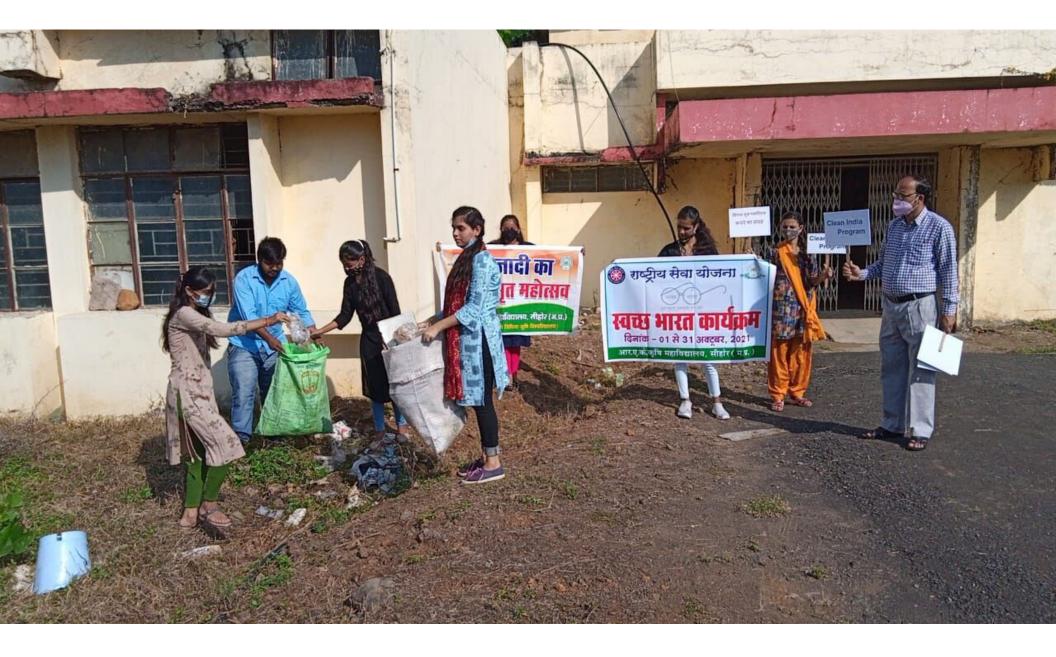

पनवाडी के प्रज्ञा सागर महाविद्यालय में आयोजित करेगा। छात्र के चयन पर महाविद्यालय अधिष्ठाता डॉ. मोहम्मद यासीन, राष्ट्रीय सेवा योजना कार्यक्रम अधिकारी डॉ. डीके रैदास, वैज्ञानिक व प्रोफेसर, रासेयो राज्य स्तरीय पुरुस्कार से सम्मानित छात्र घनश्याम बामनिया, नीरज लोधी, सत्यम परमार, आकाश विश्वकर्मा, प्रमोद त्यागी, श्रुति तोमर आदि ने हर्ष जताया है।

सीहोर @ पत्रिका. शहर के आरएके कृषि कॉलेज की राष्ट्रीय सेवा योजना इकाई के तृतीय वर्ष के छात्र शुभम



प्रशिक्षण शिविर में हुआ है। यह शिविर मध्यप्रदेश शासन उच्च शिक्षा विभाग राज्य स्तर राष्ट्रीय सेवा योजना (प्रकोष्ठ) बरकतउल्लाह विश्व विद्यालय भोपाल तीन से 9 मार्च















































Blood donation by Volunteers at District Hospital Sehore



## Organised NSS camp for social awareness program at Hasanabad, Sehore



























भोपाल - सीहोर भूमि 23 Nov 2020



# सात दिन तक सोशल मीडिया में पोस्ट कर जागरूक किया

बाल अधिकार पर गूगल मीट के माध्यम से ऑनलाइन कार्यशाला का आयोजन किया गया।

बाल अधिकार जागरूकता के लिए छात्र-छात्राओं द्वारा सोशल मीडिया में पोस्ट किया गया। बल संक्षरण क्लब के छात्र-छात्राओं बल संक्षरण सप्ताह के अंतिम दिन छात्र छात्राओं ने शपथ ली।

किसी बच्चो के साथ गलत होता है तो इसकी सूचना तुरंत 1098 पर दे जाये। राष्ट्रीय सेवा योजना कार्यक्रम अधिकारी द्वारा इस अभियान में एनएसएस स्वयंसेवकों की भागीदारी को भी उन्होंने रेखांकित किया। साथ ही उन्हें अपने आसपास रहने वाले बच्चों के प्रति सचेत रहने के लिए कहा।

हरिभूमि न्यूज 🍽 सीहोर

आरएके कृषि महाविद्यालय द्वारा बल संक्षरण क्लब के छात्र -छात्राओं द्वारा बाल संक्षरण सप्ताह का आयोजन 16 से 22 नवम्बर 2020 तक किया गया। जिसके अंतर्गत महफूज बाल अधिकार सप्ताह