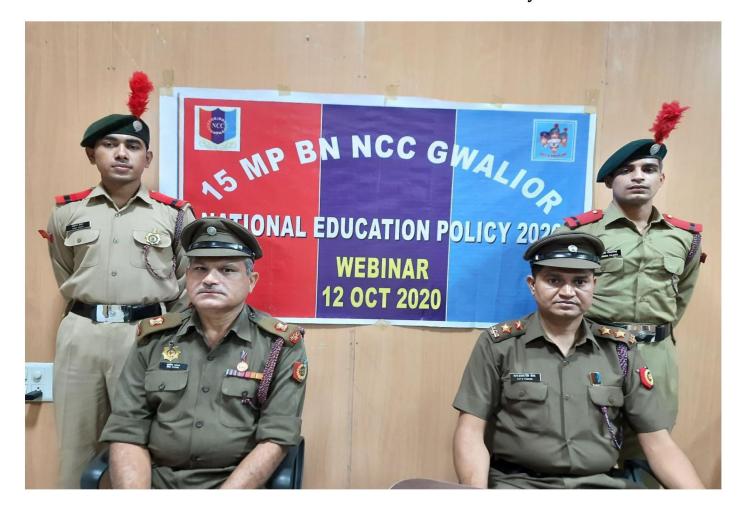

esh 452001, India Lat 22.710628° Long 75.891448° 30/05/23 05:43 PM GMT +05:30

300gle

# **GPS Map Camera**

#### Group Commander NCC Group Visit











#### Independence Day Celebration





#### **ANO** Participation





#### 26 cadets attended Annual Training Camp organized by 15 MP NCC BN

#### GPS Map Camera

Gwalior, Madhya Pradesh, India 55Q3+4JX, Kampoo Rd, Jawahar Colony, Lashkar, Gwalior, Madhya Pradesh 474001, India Lat 26.187723° Long 78.153685° 16/05/23 08:39 AM GMT +05:30



Google

#### **Students NCC Admitted**



 Construction
 Construction

 Construction
 Construction

#### Swakshta abhiyan celebration



#### International Yog Day celebration



#### Tiranga yatra on Independence day



#### Swakshta abhiyan celebration



#### Webinar on National Education Policy



#### World Environment Day



### Lecture on Organic farming and soil pollution delivered for cadets



















Agriculture Education day





Workshop on Child Right by UNICEF







**RRC Sensitization Workshop** 







Campaign of Nutri-Garden and Tree Plantation on 17.09.2021



Gender Equity Programme 22 Oct. 2021



Street play (Nukkad natak) by Students







Road Safety Awareness Rally



Expert lecture by Dr. Ravi Kant Adalatwale on Girl Child Education





ShivanPathak participated in NSS State level Leadership Training Camp at Narsinghpur (M.P.) and was awarded "Youth Age Champion For Child Protection"Gold Medal by UNICEF



20 Girl NSS Volunteers participated in AtmarakshaPrakshishan Camp at LNIPE, Gwalior







Role Play (Nukkad Natak) on topic LoPNrk@lkekftddq:f