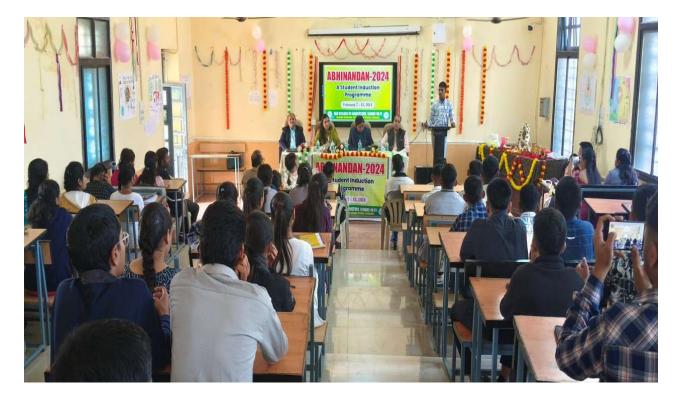

Programme 22 Oct. 2021



Street play (Nukkad natak) by Students







Road Safety Awareness Rally



Expert lecture by Dr. Ravi Kant Adalatwale on Girl Child Education





ShivanPathak participated in NSS State level Leadership Training Camp at Narsinghpur (M.P.) and was awarded "Youth Age Champion For Child Protection"Gold Medal by UNICEF



20 Girl NSS Volunteers participated in AtmarakshaPrakshishan Camp at LNIPE, Gwalior







Role Play (Nukkad Natak) on topic LoPNrk@lkekftddq:fr;kW



National Nutrition Month



Participation in Ek Abhiyan-Dharti Shringaar Programme at Jiwaji University, Gwalior



Cleanliness Drive by NSS Volunteers





Rangoli Competition





### विश्व पर्यावरण दिवस

## यिगांग 05/08/2023

रम्पान --- म्हनि महानिद्यालय ह-दौर











#### Abhinandan- 2024











# 💽 GPS Map Camera



Sehore, Madhya Pradesh, India 53P7+4MR R.A.K Agriculture College, Sehore Rd, Madhya Pradesh 466001, India Lat 23.18552° Long 77.063448° 09/08/23 12:04 PM GMT +05:30



Sehore, Madhya Pradesh, India 53P7+XVG, Sehore, Madhya Pradesh 466001, India Lat 23.186846° Long 77.06418° 31/05/23 02:39 PM GMT +05:30

आर.ए.के.कृषि महाविद्यालय, श्री

कार्यक्रम / गतिविधि

आर्मी विंग- 4 एम.पी.बी.एन.एन.सी.सी., भोपाल (म.प्र.)

PLASTIC FREE INDIA

Google





## 💽 GPS Map Camera

Sehore, Madhya Pradesh, India 53P7+4MR R.A.K Agriculture College, Sehore Rd, Madhya Pradesh 466001, India Lat 23.185551° Long 77.063476°

**ब्**क्षारोप

कार्यक्रम

09/08/23 12:19 PM GMT +05:30

आर.ए.के.कृषि महाविद्यालय, सीहेर कोडेट

nal Cader

आर्मी विंग- 4 एम.पी.बी.एन.एन.सी.सी<mark>., भोपाल (म.प</mark>्र