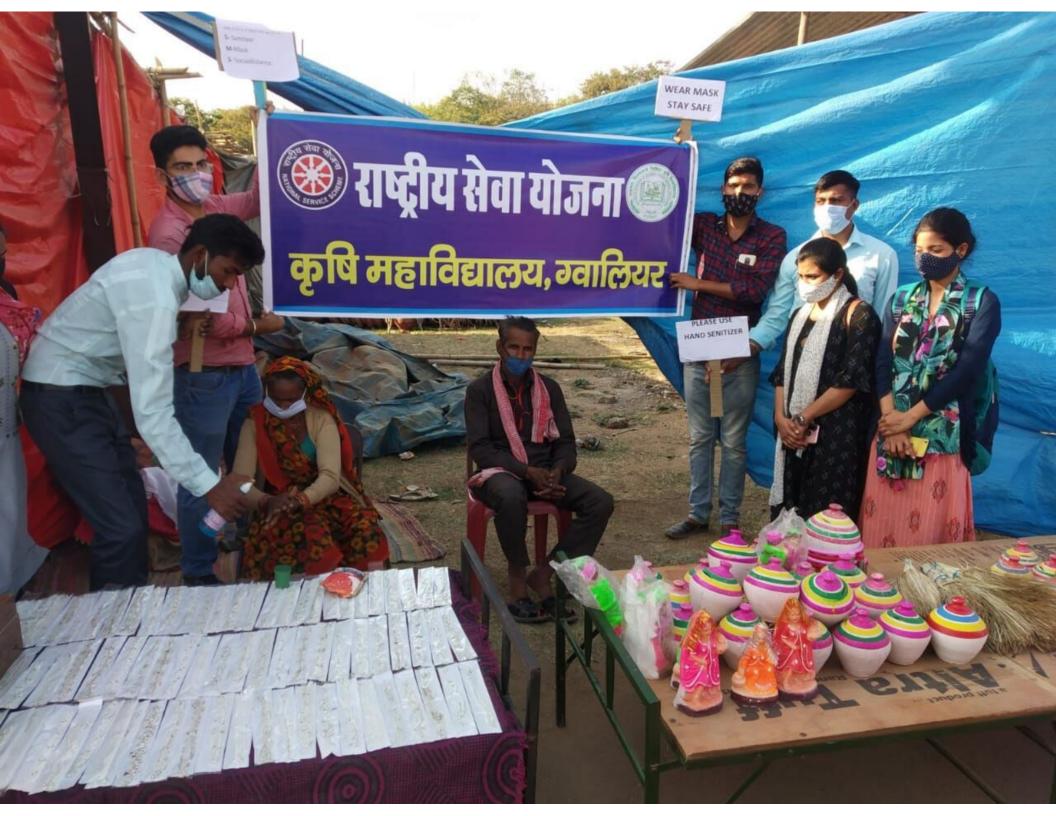

### 26 cadets attended Annual Training Camp organized by 15 MP NCC BN

#### GPS Map Camera

Gwalior, Madhya Pradesh, India 55Q3+4JX, Kampoo Rd, Jawahar Colony, Lashkar, Gwalior, Madhya Pradesh 474001, India Lat 26.187723° Long 78.153685° 16/05/23 08:39 AM GMT +05:30



Google

#### **Students NCC Admitted**



 Construction
 Construction

 Construction
 Construction

#### Swakshta abhiyan celebration



#### International Yog Day celebration



#### Tiranga yatra on Independence day



#### Swakshta abhiyan celebration



#### Webinar on National Education Policy



#### World Environment Day



### Lecture on Organic farming and soil pollution delivered for cadets



















Agriculture Education day





Workshop on Child Right by UNICEF







**RRC Sensitization Workshop** 







Campaign of Nutri-Garden and Tree Plantation on 17.09.2021



Gender Equity Programme 22 Oct. 2021



Street play (Nukkad natak) by Students







Road Safety Awareness Rally



Expert lecture by Dr. Ravi Kant Adalatwale on Girl Child Education





ShivanPathak participated in NSS State level Leadership Training Camp at Narsinghpur (M.P.) and was awarded "Youth Age Champion For Child Protection"Gold Medal by UNICEF



20 Girl NSS Volunteers participated in AtmarakshaPrakshishan Camp at LNIPE, Gwalior







Role Play (Nukkad Natak) on topic LoPNrk@lkekftddq:fr;kW



National Nutrition Month



Participation in Ek Abhiyan-Dharti Shringaar Programme at Jiwaji University, Gwalior



Cleanliness Drive by NSS Volunteers





Rangoli Competition





### विश्व पर्यावरण दिवस

## यिगांग 05/0