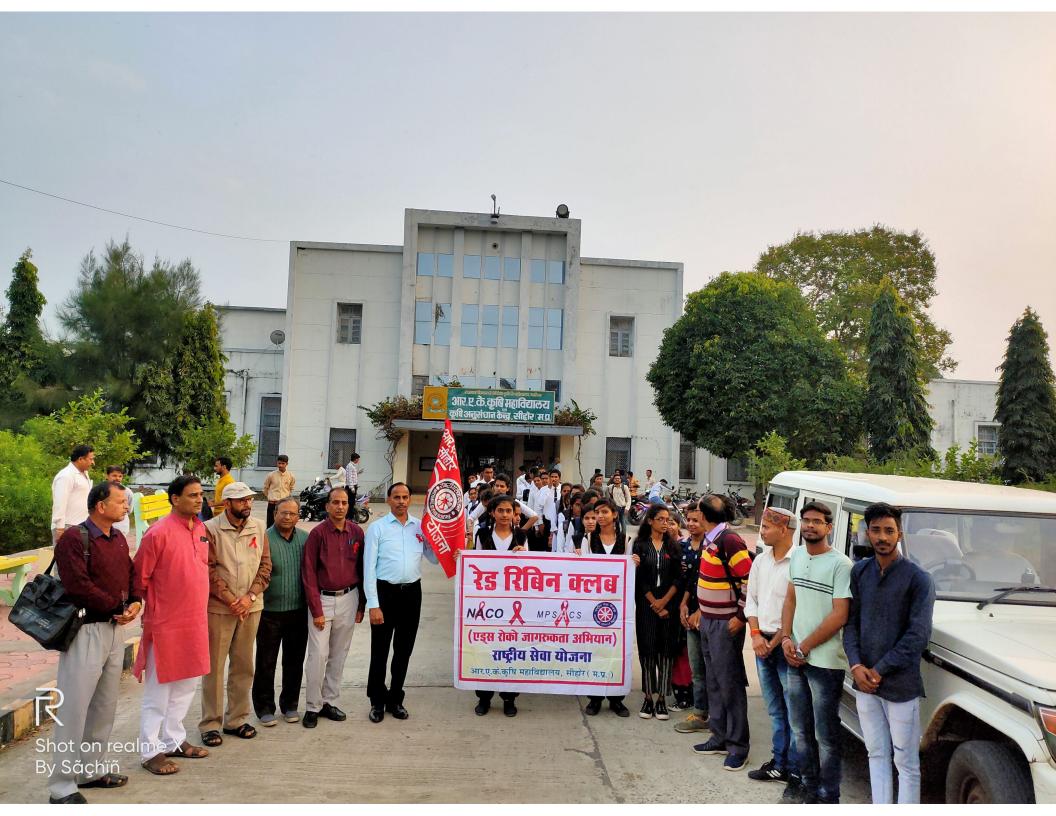

लिए कहा।

हरिभूमि न्यूज 🍽 सीहोर

आरएके कृषि महाविद्यालय द्वारा बल संक्षरण क्लब के छात्र -छात्राओं द्वारा बाल संक्षरण सप्ताह का आयोजन 16 से 22 नवम्बर 2020 तक किया गया। जिसके अंतर्गत महफूज बाल अधिकार सप्ताह सात दिन सात जिसमे बाल संक्षरण मुद्दे अधिकार, बल शोषण और बाल विवाह, भिक्षावृति एवं बाल अपराध पर आधारित छात्र छात्राओं द्वारा पोस्टर, रंगोली, स्लोगन, कविताओं के माध्यम से सात दिन तक सोशल मीडिया में पोस्ट कर लोगों को जागरूक किया गया। बाल सप्ताह महफूज के अंतर्गत आज अंतिम दिन आज



#### Online program of Krishi Siksha Divas on 03 December 2020











## Download aarogya setu app for covid-19 information





RAK COLLEGE OF AGRICULTURE,SEHORE (M.P) B.U BHOPAL





## Handwash for 20 seconds

use alcohol based sanitizer

INAL SERVICE SC

वा यह

Stay Home

Stay Safe....

# A fight agai





























### TROPICAL AGRO PROTECTING FARMERS GLOBALLY WELCOMES DELEGATES TO

# Heartful Agro YOUTH Summit

### Agricultural Education Day