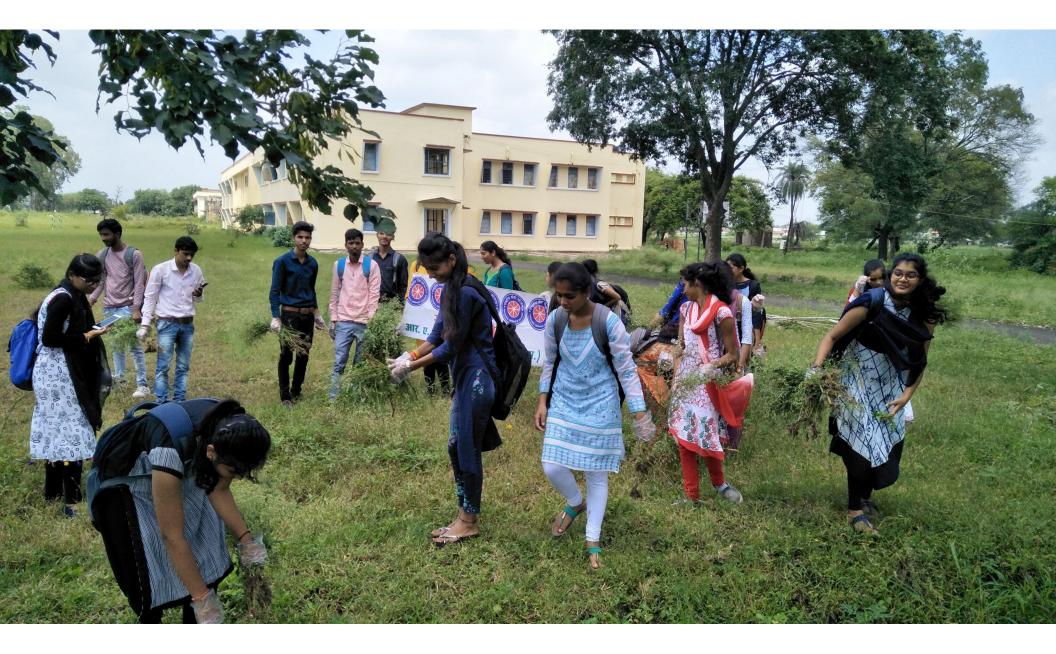

हा।

हरिभूमि न्यूज 🍽 सीहोर

आरएके कृषि महाविद्यालय द्वारा बल संक्षरण क्लब के छात्र -छात्राओं द्वारा बाल संक्षरण सप्ताह का आयोजन 16 से 22 नवम्बर 2020 तक किया गया। जिसके अंतर्गत महफूज बाल अधिकार सप्ताह सात दिन सात जिसमे बाल संक्षरण मुद्दे अधिकार, बल शोषण और बाल विवाह, भिक्षावृति एवं बाल अपराध पर आधारित छात्र छात्राओं द्वारा पोस्टर, रंगोली, स्लोगन, कविताओं के माध्यम से सात दिन तक सोशल मीडिया में पोस्ट कर लोगों को जागरूक किया गया। बाल सप्ताह महफूज के अंतर्गत आज अंतिम दिन आज



#### Online program of Krishi Siksha Divas on 03 December 2020











## Download aarogya setu app for covid-19 information





RAK COLLEGE OF AGRICULTURE,SEHORE (M.P) B.U BHOPAL





## Handwash for 20 seconds

use alcohol based sanitizer

INAL SERVICE SC

वा यह

Stay Home

Stay Safe....

# A fight agai





























### TROPICAL AGRO PROTECTING FARMERS GLOBALLY WELCOMES DELEGATES TO

# Heartful Agro YOUTH Summit

### Agricultural Education Day