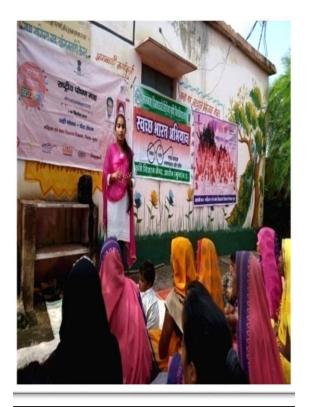

CC BN

#### GPS Map Camera

Gwalior, Madhya Pradesh, India 55Q3+4JX, Kampoo Rd, Jawahar Colony, Lashkar, Gwalior, Madhya Pradesh 474001, India Lat 26.187723° Long 78.153685° 16/05/23 08:39 AM GMT +05:30



Google

#### **Students NCC Admitted**



 Construction
 Construction

 Construction
 Construction

#### Swakshta abhiyan celebration



#### International Yog Day celebration



#### Tiranga yatra on Independence day



#### Swakshta abhiyan celebration



#### Webinar on National Education Policy



#### World Environment Day



### Lecture on Organic farming and soil pollution delivered for cadets



















Agriculture Education day





Workshop on Child Right by UNICEF







**RRC Sensitization Workshop** 







Campaign of Nutri-Garden and Tree Plantation on 17.09.2021



Gender Equity Programme 22 Oct. 2021



Street play (Nukkad natak) by Students







Road Safety Awareness Rally



Expert lecture by Dr. Ravi Kant Adalatwale on Girl Child Education





ShivanPathak participated in NSS State level Leadership Training Camp at Narsinghpur (M.P.) and was awarded "Youth Age Champion For Child Protection"Gold Medal by UNICEF



20 Girl NSS Volunteers participated in AtmarakshaPrakshishan Camp at LNIPE, Gwalior







Role Play (Nukkad Natak) on topic LoPNrk@lkekftddq:fr;kW



National Nutrition Month



Participation in Ek Abhiyan-Dharti Shringaar Programme at Jiwaji University, Gwalior



Cleanliness Drive by NSS Volunteers





Rangoli Competition





### विश्व पर्यावरण दिवस

## यिगांग 05/08/2023

रम्पान --- म्हनि महानिद्यालय ह-दौर











#### Abhin