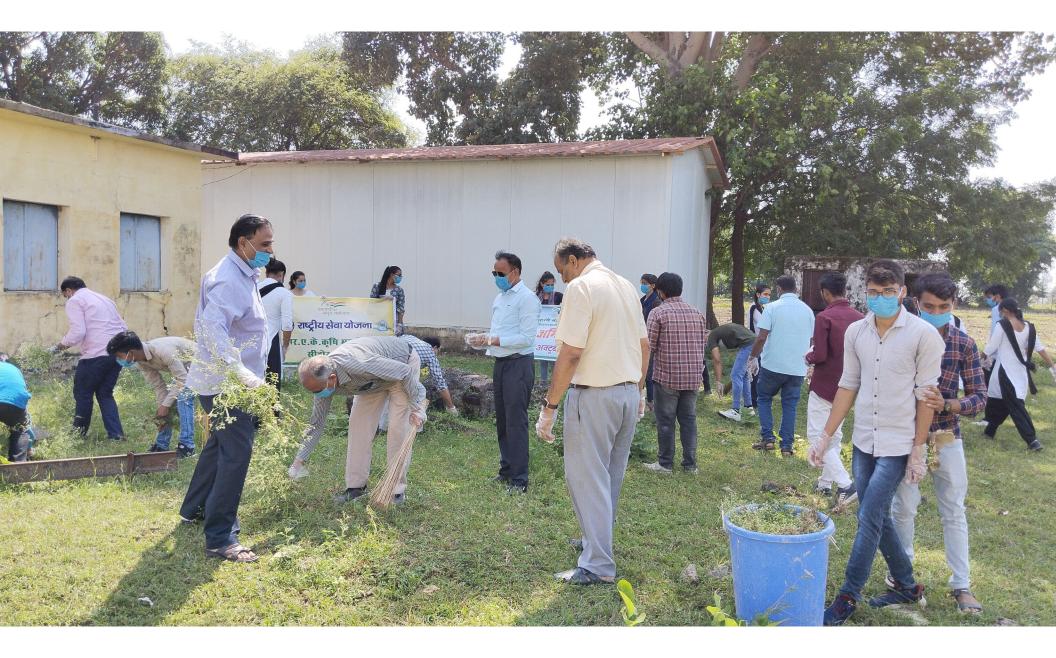

|



n or perore-25-04-2024





कृषि कॉलेज के छात्र शुभम का चयन

तक राजगढ़ जिले के पचोर के पनवाडी के प्रज्ञा सागर महाविद्यालय में आयोजित करेगा। छात्र के चयन पर महाविद्यालय अधिष्ठाता डॉ. मोहम्मद यासीन, राष्ट्रीय सेवा योजना कार्यक्रम अधिकारी डॉ. डीके रैदास, वैज्ञानिक व प्रोफेसर, रासेयो राज्य स्तरीय पुरुस्कार से सम्मानित छात्र घनश्याम बामनिया, नीरज लोधी, सत्यम परमार, आकाश विश्वकर्मा, प्रमोद त्यागी, श्रुति तोमर आदि ने हर्ष जताया है।

सीहोर @ पत्रिका. शहर के आरएके कृषि कॉलेज की राष्ट्रीय सेवा योजना इकाई के तृतीय वर्ष के छात्र शुभम



प्रशिक्षण शिविर में हुआ है। यह शिविर मध्यप्रदेश शासन उच्च शिक्षा विभाग राज्य स्तर राष्ट्रीय सेवा योजना (प्रकोष्ठ) बरकतउल्लाह विश्व विद्यालय भोपाल तीन से 9 मार्च















































Blood donation by Volunteers at District Hospital Sehore



## Organised NSS camp for social awareness program at Hasanabad, Sehore



























भोपाल - सीहोर भूमि 23 Nov 2020



# सात दिन तक सोशल मीडिया में पोस्ट कर जागरूक किया

बाल अधिकार पर गूगल मीट के माध्यम से ऑनलाइन कार्यशाला का आयोजन किया गया।

बाल अधिकार जागरूकता के लिए छात्र-छात्राओं द्वारा सोशल मीडिया में पोस्ट किया गया। बल संक्षरण क्लब के छात्र-छात्राओं बल संक्षरण सप्ताह के अंतिम दिन छात्र छात्राओं ने शपथ ली।

किसी बच्चो के साथ गलत होता है तो इसकी सूचना तुरंत 1098 पर दे जाये। राष्ट्रीय सेवा योजना कार्यक्रम अधिकारी द्वारा इस अभियान में एनएसएस स्वयंसेवकों की भागीदारी को भी उन्होंने रेखांकित किया। साथ ही उन्हें अपने आसपास रहने वाले बच्चों के प्रति सचेत रहने के लिए कहा।

हरिभूमि न्यूज 🍽 सीहोर

आरएके कृषि मह