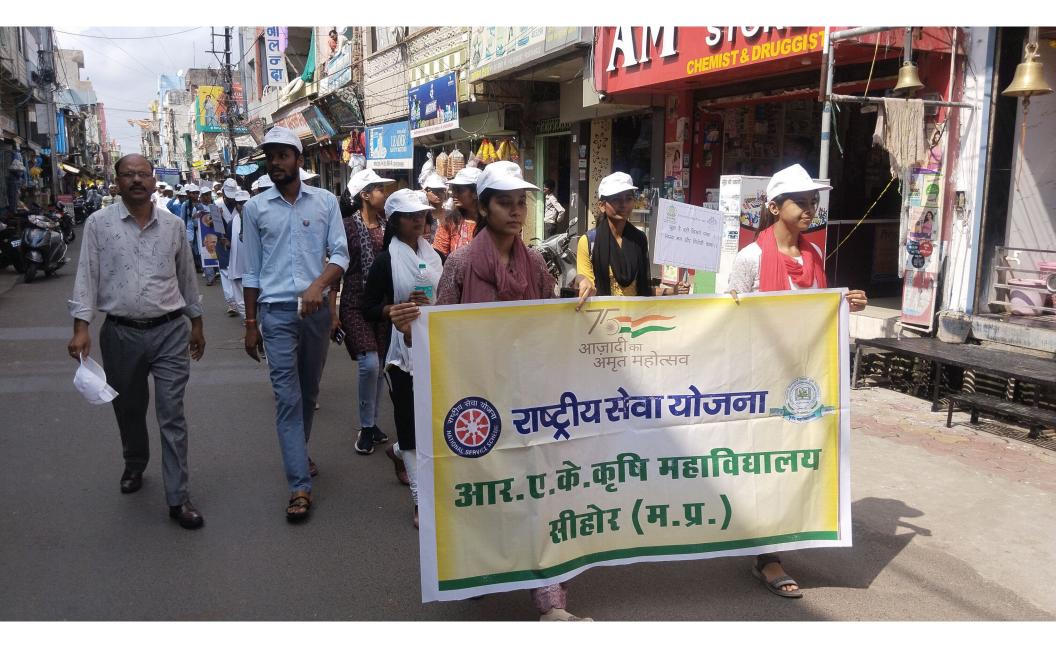

|



n or perore-25-04-2024





कृषि कॉलेज के छात्र शुभम का चयन

तक राजगढ़ जिले के पचोर के पनवाडी के प्रज्ञा सागर महाविद्यालय में आयोजित करेगा। छात्र के चयन पर महाविद्यालय अधिष्ठाता डॉ. मोहम्मद यासीन, राष्ट्रीय सेवा योजना कार्यक्रम अधिकारी डॉ. डीके रैदास, वैज्ञानिक व प्रोफेसर, रासेयो राज्य स्तरीय पुरुस्कार से सम्मानित छात्र घनश्याम बामनिया, नीरज लोधी, सत्यम परमार, आकाश विश्वकर्मा, प्रमोद त्यागी, श्रुति तोमर आदि ने हर्ष जताया है।

सीहोर @ पत्रिका. शहर के आरएके कृषि कॉलेज की राष्ट्रीय सेवा योजना इकाई के तृतीय वर्ष के छात्र शुभम



प्रशिक्षण शिविर में हुआ है। यह शिविर मध्यप्रदेश शासन उच्च शिक्षा विभाग राज्य स्तर राष्ट्रीय सेवा योजना (प्रकोष्ठ) बरकतउल्लाह विश्व विद्यालय भोपाल तीन से 9 मार्च















































Blood donation by Volunteers at District Hospital Sehore



## Organised NSS camp for social awareness program at Hasanabad, Sehore



























भोपाल - सीहोर भूमि 23 Nov 2020



# सात दिन तक सोशल मीडिया में पोस्ट कर जागरूक किया

बाल अधिकार पर गूगल मीट के माध्यम से ऑनलाइन कार्यशाला का आयोजन किया गया।

बाल अधिकार जागरूकता के लिए छात्र-छात्राओं द्वारा सोशल मीडिया में पोस्ट किया गया। बल संक्षरण क्लब के छात्र-छात्राओं बल संक्षरण सप्ताह के अंतिम दिन छात्र छात्राओं ने शपथ ली।

किसी बच्चो के साथ गलत होता है तो इसकी सूचना तुरंत 1098 पर दे जाये। राष्ट्रीय सेवा योजना कार्यक्रम अधिकारी द्वारा इस अभियान में एनएसएस स्वयंसेवकों की भागीदारी को भी उन्होंने रेखांकित किया। साथ ही उन्हें अपने आसपास रहने वाले बच्चों के प्रति सचेत रहने के लिए कहा।

हरिभूमि न्यूज 🍽 सीहोर

आरएके क