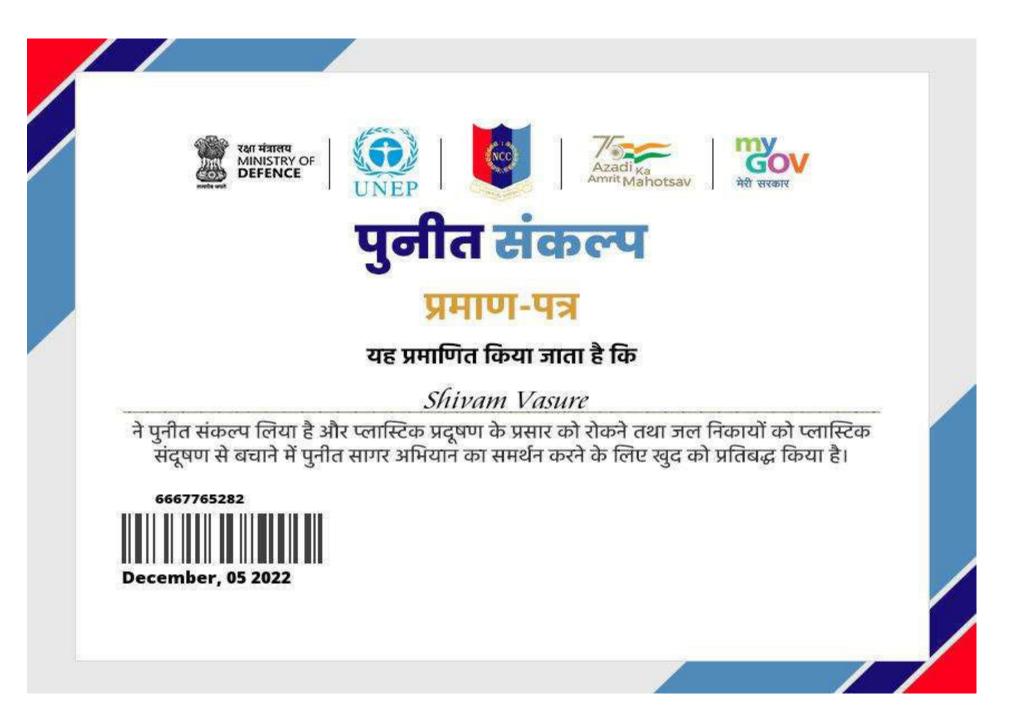

|











This is to certify that

Brijesh Dangi

has taken the Puneet Sankalp and committed himself/herself to prevent spread of plastic pollution and support Puneet Sagar Abhiyan in protecting the water bodies from plastic contamination.









#### This is to certify that

Raju Senani

has taken the Puneet Sankalp and committed himself/herself to prevent spread of plastic pollution and support Puneet Sagar Abhiyan in protecting the water bodies from plastic contamination.





#### This is to certify that

Sagar Singh Khinchi

has taken the Puneet Sankalp and committed himself/herself to prevent spread of plastic pollution and support Puneet Sagar Abhiyan in protecting the water bodies from plastic contamination.

















#### This is to certify that

Abhay Patidar

has taken the