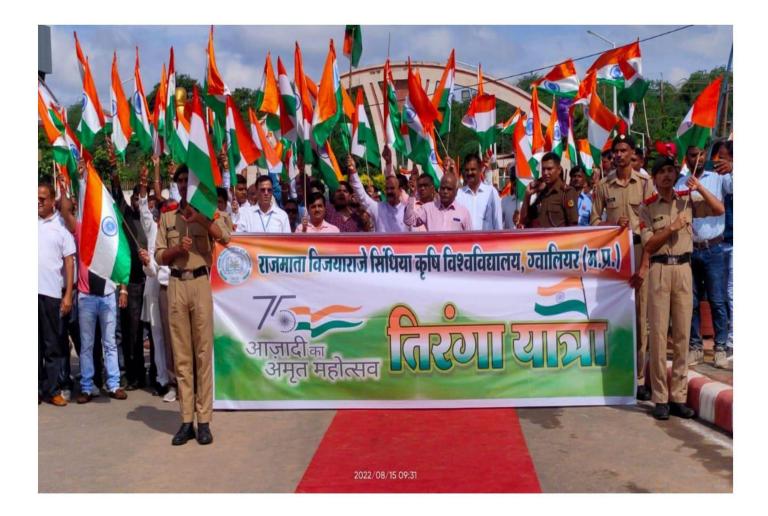

Lalaram Nagar, PV6R+5C2, near St. Paul School, Lalaram Nagar, Indore, Madhya Pradesh 452001, India Lat 22.710628° Long 75.891448° 30/05/23 05:43 PM GMT +05:30

300gle

# **GPS Map Camera**

#### Group Commander NCC Group Visit











#### Independence Day Celebration





#### **ANO** Participation





#### 26 cadets attended Annual Training Camp organized by 15 MP NCC BN

#### GPS Map Camera

Gwalior, Madhya Pradesh, India 55Q3+4JX, Kampoo Rd, Jawahar Colony, Lashkar, Gwalior, Madhya Pradesh 474001, India Lat 26.187723° Long 78.153685° 16/05/23 08:39 AM GMT +05:30



Google

#### **Students NCC Admitted**



 Construction
 Construction

 Construction
 Construction

#### Swakshta abhiyan celebration



#### International Yog Day celebration



#### Tiranga yatra on Independence day



#### Swakshta abhiyan celebration



#### Webinar on National Education Policy



#### World Environment Day



### Lecture on Organic farming and soil pollution delivered for cadets



















Agriculture Education day





Workshop on Child Right by UNICEF







**RRC Sensitization Workshop** 







Campaign of Nutri-Garden and Tree Plantation on 17.09.2021



Gender Equity Programme 22 Oct. 2021



Street play (Nukkad natak) by Students







Road Safety Awareness Rally



Expert lecture by Dr. Ravi Kant Adalatwale on Girl Child Education





ShivanPathak participated in NSS State level Leadership Training Camp at Narsinghpur (M.P.) and was awarded "Youth Age Champion For Child Protection"Gold Medal by UNICEF



20 Girl NSS Volunteers participated in AtmarakshaPrakshishan