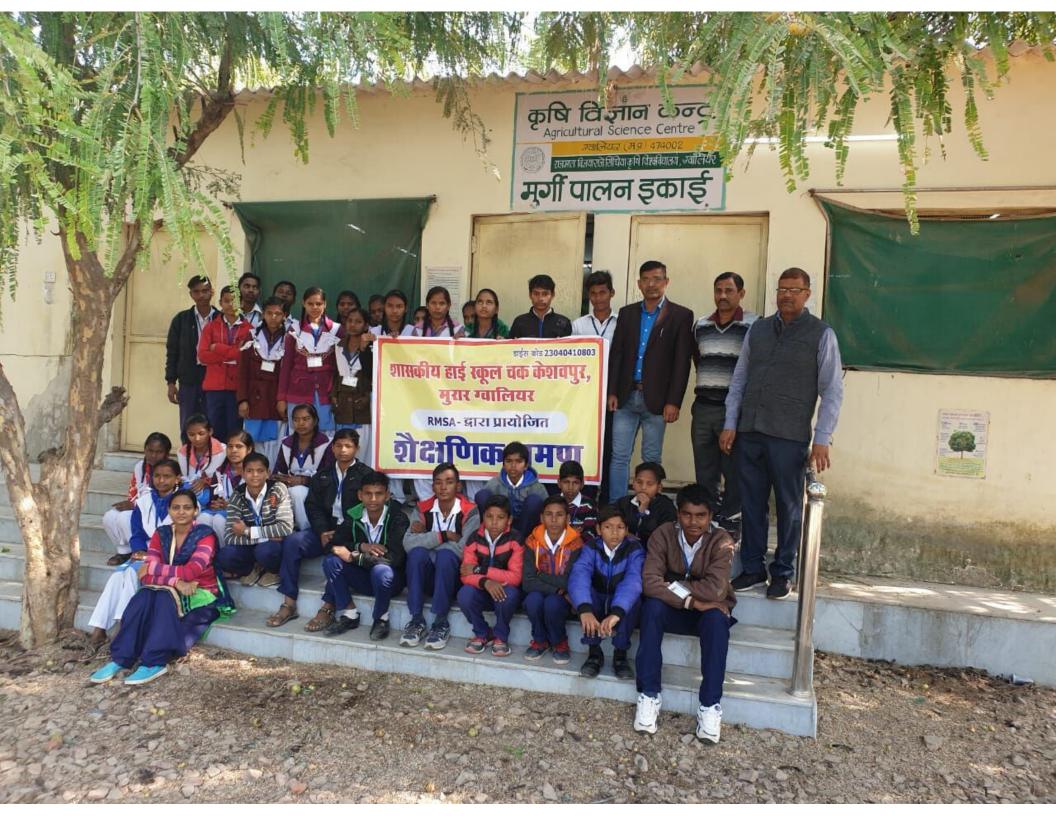

on Child Right by UNICEF







**RRC Sensitization Workshop** 







Campaign of Nutri-Garden and Tree Plantation on 17.09.2021



Gender Equity Programme 22 Oct. 2021



Street play (Nukkad natak) by Students







Road Safety Awareness Rally



Expert lecture by Dr. Ravi Kant Adalatwale on Girl Child Education





ShivanPathak participated in NSS State level Leadership Training Camp at Narsinghpur (M.P.) and was awarded "Youth Age Champion For Child Protection"Gold Medal by UNICEF



20 Girl NSS Volunteers participated in AtmarakshaPrakshishan Camp at LNIPE, Gwalior







Role Play (Nukkad Natak) on topic LoPNrk@lkekftddq:fr;kW



National Nutrition Month



Participation in Ek Abhiyan-Dharti Shringaar Programme at Jiwaji University, Gwalior



Cleanliness Drive by NSS Volunteers





Rangoli Competition





### विश्व पर्यावरण दिवस

## यिगांग 05/08/2023

रम्पान --- म्हनि महानिद्यालय ह-दौर











#### Abhinandan- 2024











# 💽 GPS Map Camera



Sehore, Madhya Pradesh, India 53P7+4MR R.A.K Agriculture College, Sehore Rd, Madhya Pradesh 466001, India Lat 23.18552° Long 77.063448° 09/08/23 12:04 PM GMT +05:30



Sehore, Madhya Pradesh, India 53P7+XVG, Sehore, Madhya Pradesh 466001, India Lat 23.186846° Long 77.06418° 31/05/23 02:39 PM GMT +05:30

आर.ए.के.कृषि महाविद्यालय, श्री

कार्यक्रम / गतिविधि

आर्मी विंग- 4 एम.पी.बी.एन.एन.सी.सी., भोपाल (म.प्र.)

PLASTIC FREE INDIA

Google





## 💽 GPS Map Camera

Sehore, Madhya Pradesh, India 53P7+4MR R.A.K Agriculture College, Sehore Rd, Madhya Pradesh 466001, India Lat 23.185551° Long 77.063476°

**ब्**क्षारोप

कार्यक