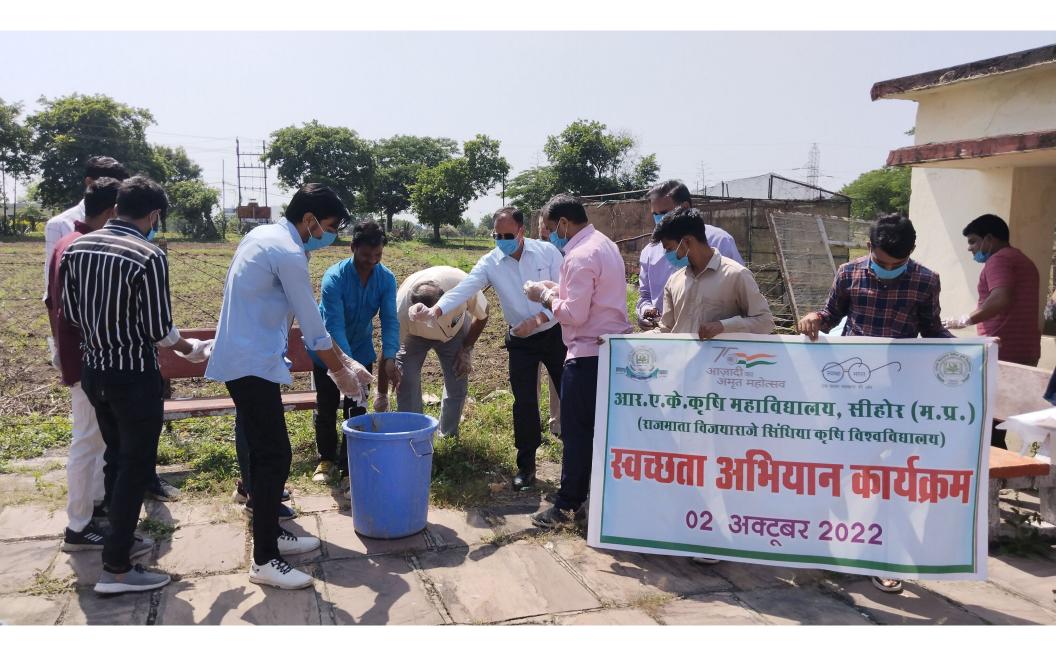

|



n or perore-25-04-2024





कृषि कॉलेज के छात्र शुभम का चयन

तक राजगढ़ जिले के पचोर के पनवाडी के प्रज्ञा सागर महाविद्यालय में आयोजित करेगा। छात्र के चयन पर महाविद्यालय अधिष्ठाता डॉ. मोहम्मद यासीन, राष्ट्रीय सेवा योजना कार्यक्रम अधिकारी डॉ. डीके रैदास, वैज्ञानिक व प्रोफेसर, रासेयो राज्य स्तरीय पुरुस्कार से सम्मानित छात्र घनश्याम बामनिया, नीरज लोधी, सत्यम परमार, आकाश विश्वकर्मा, प्रमोद त्यागी, श्रुति तोमर आदि ने हर्ष जताया है।

सीहोर @ पत्रिका. शहर के आरएके कृषि कॉलेज की राष्ट्रीय सेवा योजना इकाई के तृतीय वर्ष के छात्र शुभम



प्रशिक्षण शिविर में हुआ है। यह शिविर मध्यप्रदेश शासन उच्च शिक्षा विभाग राज्य स्तर राष्ट्रीय सेवा योजना (प्रकोष्ठ) बरकतउल्लाह विश्व विद्यालय भोपाल तीन से 9 मार्च















































Blood donation by Volunteers at District Hospital Sehore



## Organised NSS camp for social awareness program at Hasanabad, Sehore



























भोपाल - सीहोर भूमि 23 Nov 2020



# सात दिन तक सोशल मीडिया में पोस्ट कर जागरूक किया

बाल अधिकार पर गूगल मीट के माध्यम से ऑनलाइन कार्यशाला का आयोजन किया गया।

बाल अधिकार जागरूकता के लिए छात्र-छात्राओं द्वारा सोशल मीडिया में पोस्ट किया गया। बल संक्षरण क्लब के छात्र-छात्राओं बल संक्षरण सप्ताह के अंतिम दिन छात्र छात्राओं ने शपथ ली।

किसी बच्चो के साथ गलत होता है तो इसकी सूचना तुरंत 1098 पर दे जाये। राष्ट्रीय सेवा योजना कार्यक्रम अधिकारी द्वारा इस अभियान में एनएसएस स्वयंसेवकों की भागीदारी को भी उन्होंने रेखांकित किया। साथ ही उन्हें अपने आसपास रहने वाले बच्चों के प्रति सचेत रहने के लिए कहा।

हरिभूमि न्यूज 🍽 सीहोर

आरएके कृष