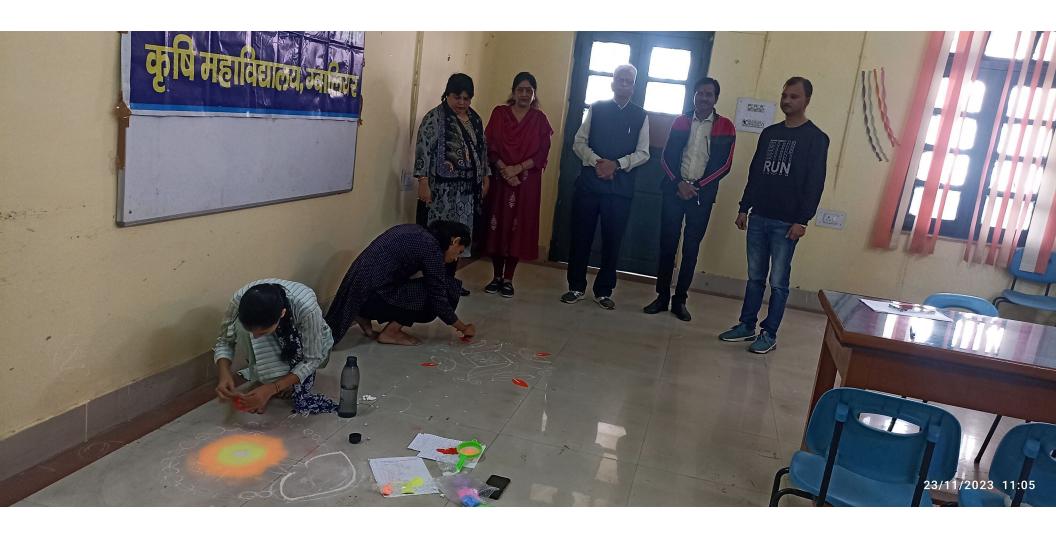

#### Independence Day Celebration





#### **ANO** Participation





#### 26 cadets attended Annual Training Camp organized by 15 MP NCC BN

#### GPS Map Camera

Gwalior, Madhya Pradesh, India 55Q3+4JX, Kampoo Rd, Jawahar Colony, Lashkar, Gwalior, Madhya Pradesh 474001, India Lat 26.187723° Long 78.153685° 16/05/23 08:39 AM GMT +05:30



Google

#### **Students NCC Admitted**



 Construction
 Construction

 Construction
 Construction

#### Swakshta abhiyan celebration



#### International Yog Day celebration



#### Tiranga yatra on Independence day



#### Swakshta abhiyan celebration



#### Webinar on National Education Policy



#### World Environment Day



### Lecture on Organic farming and soil pollution delivered for cadets



















Agriculture Education day





Workshop on Child Right by UNICEF







**RRC Sensitization Workshop** 







Campaign of Nutri-Garden and Tree Plantation on 17.09.2021



Gender Equity Programme 22 Oct. 2021



Street play (Nukkad natak) by Students







Road Safety Awareness Rally



Expert lecture by Dr. Ravi Kant Adalatwale on Girl Child Education





ShivanPathak participated in NSS State level Leadership Training Camp at Narsinghpur (M.P.) and was awarded "Youth Age Champion For Child Protection"Gold Medal by UNICEF



20 Girl NSS Volunteers participated in AtmarakshaPrakshishan Camp at LNIPE, Gwalior







Role Play (Nukkad Natak) on topic LoPNrk@lkekftddq:fr;kW



National Nutrition Month



Participation in Ek Abhiyan-Dharti Shringaar Programme at Jiwaji University, Gwalior



Cleanliness Drive by NSS