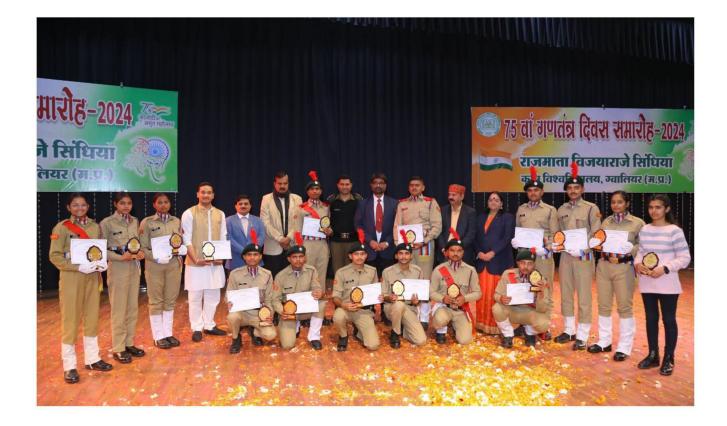

## Indore, Madhya Pradesh, India

Google

PV6R+34R, Indore Bypass Rd, Red Church Colony, Residency Area, Indore, Madhya Pradesh 452001, India Lat 22.710561° Long 75.891397° 12/07/24 12:02 PM GMT +05:30



## Google

Indore, Madhya Pradesh, India Old C.O Road, Lalaram Nagar, PV6R+5C2, near St. Paul School, Lalaram Nagar, Indore, Madhya Pradesh 452001, India Lat 22.71034° Long 75.89111° 30/05/23 06:26 PM GMT +05:30

## Indore, Madhya Pradesh, India Old C.O Road, Lalaram Nagar, PV6R+5C2, near St. Paul School, Lalaram Nagar, Indore, Madhya Pradesh 452001, India Lat 22.710628° Long 75.891448° 30/05/23 05:43 PM GMT +05:30

300gle

# **GPS Map Camera**

#### Group Commander NCC Group Visit











#### Independence Day Celebration





#### **ANO** Participation





#### 26 cadets attended Annual Training Camp organized by 15 MP NCC BN

#### GPS Map Camera

Gwalior, Madhya Pradesh, India 55Q3+4JX, Kampoo Rd, Jawahar Colony, Lashkar, Gwalior, Madhya Pradesh 474001, India Lat 26.187723° Long 78.153685° 16/05/23 08:39 AM GMT +05:30



Google

#### **Students NCC Admitted**



 Construction
 Construction

 Construction
 Construction

#### Swakshta abhiyan celebration



#### International Yog Day celebration



#### Tiranga yatra on Independence day



#### Swakshta abhiyan celebration



#### Webinar on National Education Policy



#### World Environment Day



### Lecture on Organic farming and soil pollution delivered for cadets



















Agriculture Education day